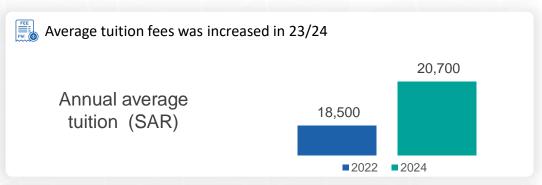

## Strategic tuition and capacity adjustment has driven Qurtubah 1 growth trajectory

NCLE injected minimal capital of SAR 450 K to add 10 additional classrooms in the school.

Strategic tuition fee adjustment of 12% increase was introduced in the school.