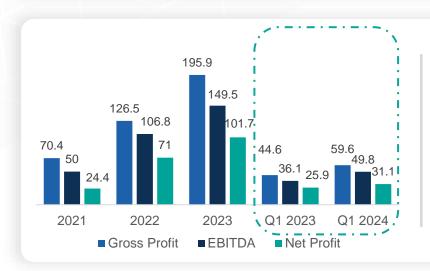

### NCLE recorded its highest earning in Q1 2024

28 K

**Enrolled students** 

+30% Growth

From 21.6 k in Q1 2023

**SAR 140.7 M** 

Revenue

+34% Growth

Compared to 105 M in Q1 2023

**SAR 49.7 M** 

**EBITDA** 

+38% Growth

Compared to 36 M Q1 2023

**SAR 31.1 M** 

Net profit

+20% Growth

Compared to 25.9 M Q1 2023

0.72 SAR

**EPS** 

+20% Growth
Compared to 0.60 SAR
in Q1 2023

22.1%

Net profit margin

2.5% Decline

Compared to 24.6% in Q1 2023

### NCLE maintained healthy financial growth in Q1 2024