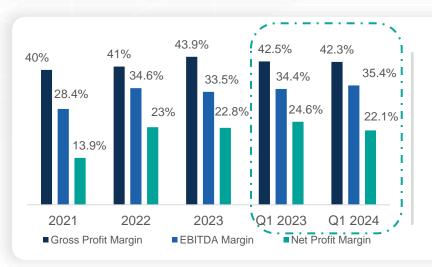

Compared to 25.9 M Q1 2023

0.72 SAR

**EPS** 

+20% Growth
Compared to 0.60 SAR
in Q1 2023

22.1%

Net profit margin

2.5% Decline

Compared to 24.6% in Q1 2023

### NCLE maintained healthy financial growth in Q1 2024