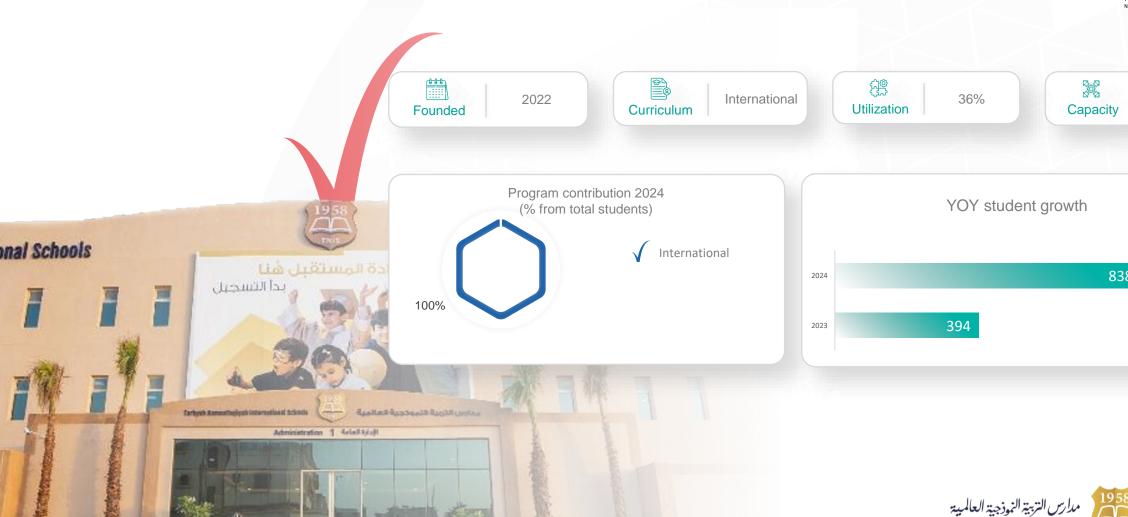

### Al-Aridh National School Campus Highlight

\* International curriculum students is excluded from the chart across the years as they were transferred to the new campus (Aridh 2) starting from 2023/2024 academic year.

### Al-Aridh International School Campus Highlight

الإطرةالعلية