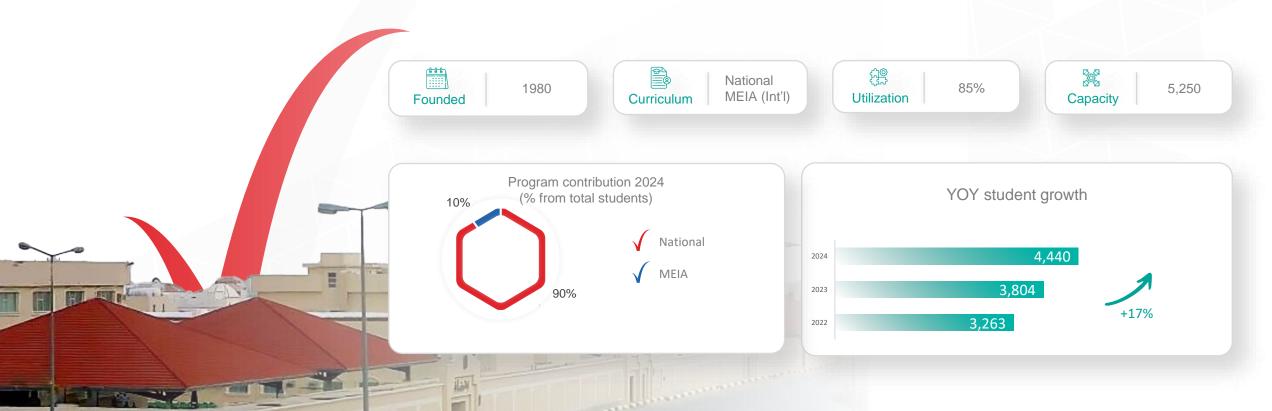

### Al-Rayyan School Campus Highlight

### Enrolled students grew to 28 k in Q1 2024 compared to 21.6 k in Q1 2023

|                   | المِنْ النَّوْدِ النَّوْدِ النَّوْدِ النَّوْدِ النَّوْدِ النَّادِ النَّادِ النَّادِ النَّادِ النَّادِ النَّادِ<br>1958 | ريت التربية النواجية<br><u>4</u><br>1958 | المنطقة المنط | المِنْ الْمَوْدِةِ الْمُوْدِةِ الْمُوْدِةِ الْمُؤْدِةِ الْمُودِةِ الْمُؤْدِةِ | يخ التربية النواجة<br><u>4</u><br>1958 |                | C                          |                          | 1958                 | مِينَ الْمَرْدُةِ الْمِينَةِ الْمِينَةِ الْمِينَةِ الْمِينَةِ الْمِينَةِ الْمِينَةِ الْمِينَةِ الْمِينَةِ الْم<br><u>4</u><br>1958 | 1958<br>TNIS        | 1958<br>TNIS      | 1984          |
|-------------------|------------------------------------------------------------------------------------------------------------------------|------------------------------------------|-------------------------------------------------------------------------------------------------------------------------------------------------------------------------------------------------------------------------------------------------------------------------------------------------------------------------------------------------------------------------------------------------------------------------------------------------------------------------------------------------------------------------------------------------------------------------------------------------------------------------------------------------------------------------------------------------------------------------------------------------------------------------------------------------------------------------------------------------------------------------------------------------------------------------------------------------------------------------------------------------------------------------------------------------------------------------------------------------------------------------------------------------------------------------------------------------------------------------------------------------------------------------------------------------------------------------------------------------------------------------------------------------------------------------------------------------------------------------------------------------------------------------------------------------------------------------------------------------------------------------------------------------------------------------------------------------------------------------------------------------------------------------------------------------------------------------------------------------------------------------------------------------------------------------------------------------------------------------------------------------------------------------------------------------------------------------------------------------------------------------------|-------------------------------------------------------------------------------------------------------------------------------------------------------------------------------------------------------------------------------------------------------------------------------------------------------------------------------------------------------------------------------------------------------------------------------------------------------------------------------------------------------------------------------------------------------------------------------------------------------------------------------------------------------------------------------------------------------------------------------------------------------------------------------------------------------------------------------------------------------------------------------------------------------------------------------------------------------------------------------------------------------------------------------------------------------------------------------------------------------------------------------------------------------------------------------------------------------------------------------------------------------------------------------------------------------------------------------------------------------------------------------------------------------------------------------------------------------------------------------------------------------------------------------------------------------------------------------------------------------------------------------------------------------------------------------------------------------------------------------------------------------------------------------------------------------------------------------------------------------------------------------------------------------------------------------------------------------------------------------------------------------------------------------------------------------------------------------------------------------------------------------|----------------------------------------|----------------|----------------------------|--------------------------|----------------------|------------------------------------------------------------------------------------------------------------------------------------|---------------------|-------------------|---------------|
|                   | TNS – AI-<br>Rayyan                                                                                                    | TNS – Al-<br>Rawabi                      | TNS – Al-<br>Nozha                                                                                                                                                                                                                                                                                                                                                                                                                                                                                                                                                                                                                                                                                                                                                                                                                                                                                                                                                                                                                                                                                                                                                                                                                                                                                                                                                                                                                                                                                                                                                                                                                                                                                                                                                                                                                                                                                                                                                                                                                                                                                                            | TNS –<br>Qurtubah                                                                                                                                                                                                                                                                                                                                                                                                                                                                                                                                                                                                                                                                                                                                                                                                                                                                                                                                                                                                                                                                                                                                                                                                                                                                                                                                                                                                                                                                                                                                                                                                                                                                                                                                                                                                                                                                                                                                                                                                                                                                                                             | TNS –<br>Buraidah                      | Al-Khwarizmi   | Al-Ghad - King<br>Abdullah | Al-Ghad – Al-<br>Qairwan | TNS – Al-<br>Qairwan | TNS – Al-Aridh                                                                                                                     | TNIS – Al-<br>Aridh | TNIS –<br>Dhahran | Al-Salam      |
| Establishment     | 1980                                                                                                                   | 2009                                     | 2013                                                                                                                                                                                                                                                                                                                                                                                                                                                                                                                                                                                                                                                                                                                                                                                                                                                                                                                                                                                                                                                                                                                                                                                                                                                                                                                                                                                                                                                                                                                                                                                                                                                                                                                                                                                                                                                                                                                                                                                                                                                                                                                          | 2017                                                                                                                                                                                                                                                                                                                                                                                                                                                                                                                                                                                                                                                                                                                                                                                                                                                                                                                                                                                                                                                                                                                                                                                                                                                                                                                                                                                                                                                                                                                                                                                                                                                                                                                                                                                                                                                                                                                                                                                                                                                                                                                          | 2019                                   | 2010           | 1990                       | 2023                     | 2020                 | 2021                                                                                                                               | 2023                | 2022              | 1984          |
| Location          | Riyadh                                                                                                                 | Riyadh                                   | Riyadh                                                                                                                                                                                                                                                                                                                                                                                                                                                                                                                                                                                                                                                                                                                                                                                                                                                                                                                                                                                                                                                                                                                                                                                                                                                                                                                                                                                                                                                                                                                                                                                                                                                                                                                                                                                                                                                                                                                                                                                                                                                                                                                        | Riyadh                                                                                                                                                                                                                                                                                                                                                                                                                                                                                                                                                                                                                                                                                                                                                                                                                                                                                                                                                                                                                                                                                                                                                                                                                                                                                                                                                                                                                                                                                                                                                                                                                                                                                                                                                                                                                                                                                                                                                                                                                                                                                                                        | Qassim                                 | Riyadh         | Riyadh                     | Riyadh                   | Riyadh               | Riyadh                                                                                                                             | Riyadh              | Dhahran           | Al-<br>Khobar |
| Owned / Leased    | Owned                                                                                                                  | Owned                                    | Owned                                                                                                                                                                                                                                                                                                                                                                                                                                                                                                                                                                                                                                                                                                                                                                                                                                                                                                                                                                                                                                                                                                                                                                                                                                                                                                                                                                                                                                                                                                                                                                                                                                                                                                                                                                                                                                                                                                                                                                                                                                                                                                                         | Owned                                                                                                                                                                                                                                                                                                                                                                                                                                                                                                                                                                                                                                                                                                                                                                                                                                                                                                                                                                                                                                                                                                                                                                                                                                                                                                                                                                                                                                                                                                                                                                                                                                                                                                                                                                                                                                                                                                                                                                                                                                                                                                                         | Owned                                  | Leased<br>Land | Leased<br>Building         | Leased<br>Building       | Owned                | Leased<br>Building                                                                                                                 | Leased<br>Building  | Owned             | Owned         |
| Curriculum        | int'i                                                                                                                  | lnt'i                                    | lnt'i                                                                                                                                                                                                                                                                                                                                                                                                                                                                                                                                                                                                                                                                                                                                                                                                                                                                                                                                                                                                                                                                                                                                                                                                                                                                                                                                                                                                                                                                                                                                                                                                                                                                                                                                                                                                                                                                                                                                                                                                                                                                                                                         | int'i                                                                                                                                                                                                                                                                                                                                                                                                                                                                                                                                                                                                                                                                                                                                                                                                                                                                                                                                                                                                                                                                                                                                                                                                                                                                                                                                                                                                                                                                                                                                                                                                                                                                                                                                                                                                                                                                                                                                                                                                                                                                                                                         | int'i                                  | 9.201          | <u> </u>                   | 9.20 J                   | int'l                | \$4000<br>——————————————————————————————————                                                                                       | Int'l               | Int'i             | 9580J         |
| Optimal Capacity  | 5,250                                                                                                                  | 4,375                                    | 4,375                                                                                                                                                                                                                                                                                                                                                                                                                                                                                                                                                                                                                                                                                                                                                                                                                                                                                                                                                                                                                                                                                                                                                                                                                                                                                                                                                                                                                                                                                                                                                                                                                                                                                                                                                                                                                                                                                                                                                                                                                                                                                                                         | 1,280**                                                                                                                                                                                                                                                                                                                                                                                                                                                                                                                                                                                                                                                                                                                                                                                                                                                                                                                                                                                                                                                                                                                                                                                                                                                                                                                                                                                                                                                                                                                                                                                                                                                                                                                                                                                                                                                                                                                                                                                                                                                                                                                       | 2,625                                  | 1,220          | 2,200                      | 1,720                    | 4,550                | 3,000                                                                                                                              | 2,520               | 2,300             | 1,950         |
| Enrolled Students | 4,440*                                                                                                                 | 4,150                                    | 3,333*                                                                                                                                                                                                                                                                                                                                                                                                                                                                                                                                                                                                                                                                                                                                                                                                                                                                                                                                                                                                                                                                                                                                                                                                                                                                                                                                                                                                                                                                                                                                                                                                                                                                                                                                                                                                                                                                                                                                                                                                                                                                                                                        | 1,266                                                                                                                                                                                                                                                                                                                                                                                                                                                                                                                                                                                                                                                                                                                                                                                                                                                                                                                                                                                                                                                                                                                                                                                                                                                                                                                                                                                                                                                                                                                                                                                                                                                                                                                                                                                                                                                                                                                                                                                                                                                                                                                         | 2,035                                  | 1,190          | 1,701                      | 378                      | 3,917                | 2,316                                                                                                                              | 977                 | 838               | 1,485         |
| Utilization       | 85%                                                                                                                    | 95%                                      | 76%                                                                                                                                                                                                                                                                                                                                                                                                                                                                                                                                                                                                                                                                                                                                                                                                                                                                                                                                                                                                                                                                                                                                                                                                                                                                                                                                                                                                                                                                                                                                                                                                                                                                                                                                                                                                                                                                                                                                                                                                                                                                                                                           | 99%                                                                                                                                                                                                                                                                                                                                                                                                                                                                                                                                                                                                                                                                                                                                                                                                                                                                                                                                                                                                                                                                                                                                                                                                                                                                                                                                                                                                                                                                                                                                                                                                                                                                                                                                                                                                                                                                                                                                                                                                                                                                                                                           | 78%                                    | 98%            | 77%                        | 22%                      | 86%                  | 77%                                                                                                                                | 39%                 | 36%               | 76%           |