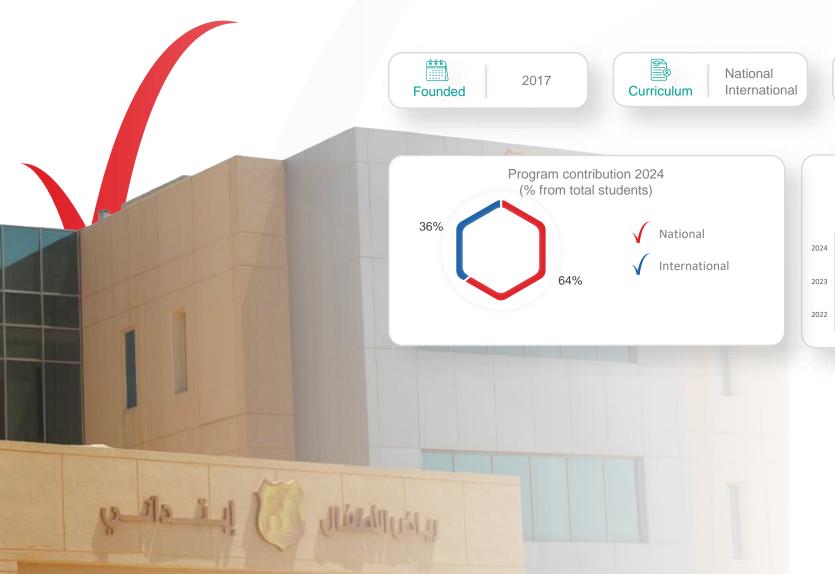

### Enrolled students grew to 28 k in Q1 2024 compared to 21.6 k in Q1 2023

|                   | المِنْ النَّوْدِ النَّوْدِ النَّوْدِ النَّوْدِ النَّوْدِ النَّادِ النَّادِ النَّادِ النَّادِ النَّادِ النَّادِ<br>1958 | ريت التربية النواجية<br><u>4</u><br>1958 | المنطقة المنط | المِنْ الْمَوْدِةِ الْمُوْدِةِ الْمُوْدِةِ الْمُؤْدِةِ الْمُودِةِ الْمُؤْدِةِ | يخ التربية النواجة<br><u>4</u><br>1958 |                | C                          |                          | 1958                 | مِينَ الْمَرْدُةِ الْمِينَةِ الْمِينَةِ الْمِينَةِ الْمِينَةِ الْمِينَةِ الْمِينَةِ الْمِينَةِ الْمِينَةِ الْم<br><u>4</u><br>1958 | 1958<br>TNIS        | 1958<br>TNIS      | 1984          |
|-------------------|------------------------------------------------------------------------------------------------------------------------|------------------------------------------|-------------------------------------------------------------------------------------------------------------------------------------------------------------------------------------------------------------------------------------------------------------------------------------------------------------------------------------------------------------------------------------------------------------------------------------------------------------------------------------------------------------------------------------------------------------------------------------------------------------------------------------------------------------------------------------------------------------------------------------------------------------------------------------------------------------------------------------------------------------------------------------------------------------------------------------------------------------------------------------------------------------------------------------------------------------------------------------------------------------------------------------------------------------------------------------------------------------------------------------------------------------------------------------------------------------------------------------------------------------------------------------------------------------------------------------------------------------------------------------------------------------------------------------------------------------------------------------------------------------------------------------------------------------------------------------------------------------------------------------------------------------------------------------------------------------------------------------------------------------------------------------------------------------------------------------------------------------------------------------------------------------------------------------------------------------------------------------------------------------------------------|-------------------------------------------------------------------------------------------------------------------------------------------------------------------------------------------------------------------------------------------------------------------------------------------------------------------------------------------------------------------------------------------------------------------------------------------------------------------------------------------------------------------------------------------------------------------------------------------------------------------------------------------------------------------------------------------------------------------------------------------------------------------------------------------------------------------------------------------------------------------------------------------------------------------------------------------------------------------------------------------------------------------------------------------------------------------------------------------------------------------------------------------------------------------------------------------------------------------------------------------------------------------------------------------------------------------------------------------------------------------------------------------------------------------------------------------------------------------------------------------------------------------------------------------------------------------------------------------------------------------------------------------------------------------------------------------------------------------------------------------------------------------------------------------------------------------------------------------------------------------------------------------------------------------------------------------------------------------------------------------------------------------------------------------------------------------------------------------------------------------------------|----------------------------------------|----------------|----------------------------|--------------------------|----------------------|------------------------------------------------------------------------------------------------------------------------------------|---------------------|-------------------|---------------|
|                   | TNS – AI-<br>Rayyan                                                                                                    | TNS – Al-<br>Rawabi                      | TNS – Al-<br>Nozha                                                                                                                                                                                                                                                                                                                                                                                                                                                                                                                                                                                                                                                                                                                                                                                                                                                                                                                                                                                                                                                                                                                                                                                                                                                                                                                                                                                                                                                                                                                                                                                                                                                                                                                                                                                                                                                                                                                                                                                                                                                                                                            | TNS –<br>Qurtubah                                                                                                                                                                                                                                                                                                                                                                                                                                                                                                                                                                                                                                                                                                                                                                                                                                                                                                                                                                                                                                                                                                                                                                                                                                                                                                                                                                                                                                                                                                                                                                                                                                                                                                                                                                                                                                                                                                                                                                                                                                                                                                             | TNS –<br>Buraidah                      | Al-Khwarizmi   | Al-Ghad - King<br>Abdullah | Al-Ghad – Al-<br>Qairwan | TNS – Al-<br>Qairwan | TNS – Al-Aridh                                                                                                                     | TNIS – Al-<br>Aridh | TNIS –<br>Dhahran | Al-Salam      |
| Establishment     | 1980                                                                                                                   | 2009                                     | 2013                                                                                                                                                                                                                                                                                                                                                                                                                                                                                                                                                                                                                                                                                                                                                                                                                                                                                                                                                                                                                                                                                                                                                                                                                                                                                                                                                                                                                                                                                                                                                                                                                                                                                                                                                                                                                                                                                                                                                                                                                                                                                                                          | 2017                                                                                                                                                                                                                                                                                                                                                                                                                                                                                                                                                                                                                                                                                                                                                                                                                                                                                                                                                                                                                                                                                                                                                                                                                                                                                                                                                                                                                                                                                                                                                                                                                                                                                                                                                                                                                                                                                                                                                                                                                                                                                                                          | 2019                                   | 2010           | 1990                       | 2023                     | 2020                 | 2021                                                                                                                               | 2023                | 2022              | 1984          |
| Location          | Riyadh                                                                                                                 | Riyadh                                   | Riyadh                                                                                                                                                                                                                                                                                                                                                                                                                                                                                                                                                                                                                                                                                                                                                                                                                                                                                                                                                                                                                                                                                                                                                                                                                                                                                                                                                                                                                                                                                                                                                                                                                                                                                                                                                                                                                                                                                                                                                                                                                                                                                                                        | Riyadh                                                                                                                                                                                                                                                                                                                                                                                                                                                                                                                                                                                                                                                                                                                                                                                                                                                                                                                                                                                                                                                                                                                                                                                                                                                                                                                                                                                                                                                                                                                                                                                                                                                                                                                                                                                                                                                                                                                                                                                                                                                                                                                        | Qassim                                 | Riyadh         | Riyadh                     | Riyadh                   | Riyadh               | Riyadh                                                                                                                             | Riyadh              | Dhahran           | Al-<br>Khobar |
| Owned / Leased    | Owned                                                                                                                  | Owned                                    | Owned                                                                                                                                                                                                                                                                                                                                                                                                                                                                                                                                                                                                                                                                                                                                                                                                                                                                                                                                                                                                                                                                                                                                                                                                                                                                                                                                                                                                                                                                                                                                                                                                                                                                                                                                                                                                                                                                                                                                                                                                                                                                                                                         | Owned                                                                                                                                                                                                                                                                                                                                                                                                                                                                                                                                                                                                                                                                                                                                                                                                                                                                                                                                                                                                                                                                                                                                                                                                                                                                                                                                                                                                                                                                                                                                                                                                                                                                                                                                                                                                                                                                                                                                                                                                                                                                                                                         | Owned                                  | Leased<br>Land | Leased<br>Building         | Leased<br>Building       | Owned                | Leased<br>Building                                                                                                                 | Leased<br>Building  | Owned             | Owned         |
| Curriculum        | int'i                                                                                                                  | lnt'i                                    | lnt'i                                                                                                                                                                                                                                                                                                                                                                                                                                                                                                                                                                                                                                                                                                                                                                                                                                                                                                                                                                                                                                                                                                                                                                                                                                                                                                                                                                                                                                                                                                                                                                                                                                                                                                                                                                                                                                                                                                                                                                                                                                                                                                                         | int'i                                                                                                                                                                                                                                                                                                                                                                                                                                                                                                                                                                                                                                                                                                                                                                                                                                                                                                                                                                                                                                                                                                                                                                                                                                                                                                                                                                                                                                                                                                                                                                                                                                                                                                                                                                                                                                                                                                                                                                                                                                                                                                                         | int'i                                  | 9.201          | <u> </u>                   | 9.20 J                   | int'l                | \$4000<br>——————————————————————————————————                                                                                       | Int'l               | Int'i             | 9580J         |
| Optimal Capacity  | 5,250                                                                                                                  | 4,375                                    | 4,375                                                                                                                                                                                                                                                                                                                                                                                                                                                                                                                                                                                                                                                                                                                                                                                                                                                                                                                                                                                                                                                                                                                                                                                                                                                                                                                                                                                                                                                                                                                                                                                                                                                                                                                                                                                                                                                                                                                                                                                                                                                                                                                         | 1,280**                                                                                                                                                                                                                                                                                                                                                                                                                                                                                                                                                                                                                                                                                                                                                                                                                                                                                                                                                                                                                                                                                                                                                                                                                                                                                                                                                                                                                                                                                                                                                                                                                                                                                                                                                                                                                                                                                                                                                                                                                                                                                                                       | 2,625                                  | 1,220          | 2,200                      | 1,720                    | 4,550                | 3,000                                                                                                                              | 2,520               | 2,300             | 1,950         |
| Enrolled Students | 4,440*                                                                                                                 | 4,150                                    | 3,333*                                                                                                                                                                                                                                                                                                                                                                                                                                                                                                                                                                                                                                                                                                                                                                                                                                                                                                                                                                                                                                                                                                                                                                                                                                                                                                                                                                                                                                                                                                                                                                                                                                                                                                                                                                                                                                                                                                                                                                                                                                                                                                                        | 1,266                                                                                                                                                                                                                                                                                                                                                                                                                                                                                                                                                                                                                                                                                                                                                                                                                                                                                                                                                                                                                                                                                                                                                                                                                                                                                                                                                                                                                                                                                                                                                                                                                                                                                                                                                                                                                                                                                                                                                                                                                                                                                                                         | 2,035                                  | 1,190          | 1,701                      | 378                      | 3,917                | 2,316                                                                                                                              | 977                 | 838               | 1,485         |
| Utilization       | 85%                                                                                                                    | 95%                                      | 76%                                                                                                                                                                                                                                                                                                                                                                                                                                                                                                                                                                                                                                                                                                                                                                                                                                                                                                                                                                                                                                                                                                                                                                                                                                                                                                                                                                                                                                                                                                                                                                                                                                                                                                                                                                                                                                                                                                                                                                                                                                                                                                                           | 99%                                                                                                                                                                                                                                                                                                                                                                                                                                                                                                                                                                                                                                                                                                                                                                                                                                                                                                                                                                                                                                                                                                                                                                                                                                                                                                                                                                                                                                                                                                                                                                                                                                                                                                                                                                                                                                                                                                                                                                                                                                                                                                                           | 78%                                    | 98%            | 77%                        | 22%                      | 86%                  | 77%                                                                                                                                | 39%                 | 36%               | 76%           |

### Al-Aridh National School Campus Highlight

\* International curriculum students is excluded from the chart across the years as they were transferred to the new campus (Aridh 2) starting from 2023/2024 academic year.