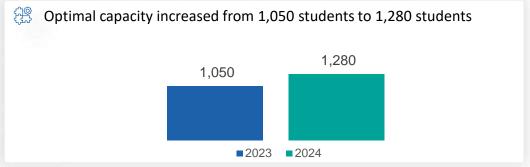

<sup>\*</sup> Includes 452 Students from MEIA Academy Al-Rayyan and 644 MEIA Academy Al-Nozha.

<sup>\*\*</sup> Qurtubah School's capacity increased from 1,050 students to 1,280 students by September 2023 as the company injected CAPEX of SAR 450 K for additional 10 classrooms to absorb increasing demand.

### **Qurtubah School Campus Highlight**

1,280

99%

Utilization

Q Q

Capacity

## Strategic tuition and capacity adjustment has driven Qurtubah 1 growth trajectory

NCLE injected minimal capital of SAR 450 K to add 10 additional classrooms in the school.

Strategic tuition fee adjustment of 12% increase was introduced in the school.