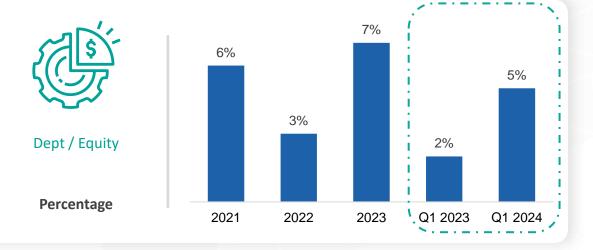

**Total Assets** 

15%

**Return on Equity** 

**SAR 70.9 M** 

**Dividends** (FY 2023)

5%

**Debt to Equity** 

### NCLE maintained healthy financial growth in Q1 2024