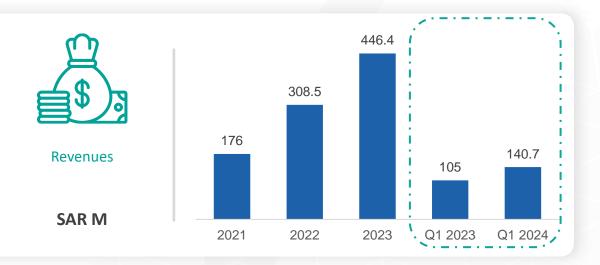

### NCLE recorded its highest earning in Q1 2024

28 K

**Enrolled students** 

+30% Growth

From 21.6 k in Q1 2023

**SAR 140.7 M** 

Revenue

+34% Growth

Compared to 105 M in Q1 2023

**SAR 49.7 M** 

**EBITDA** 

+38% Growth

Compared to 36 M Q1 2023

**SAR 31.1 M** 

Net profit

+20% Growth