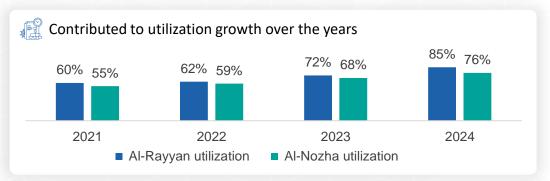

### MEIA has played a pivotal role in championing the growth strategy for Al-Nozha and Al-Rayyan

NCLE introduced MEIA in Al-Rayyan and Al-Nozha in academic year 2021/2022.

MEIA was strategically formed to enhance the utilization of Al-Rayyan and Al-Nozha campuses.

Driving growth going forward

80%

Contribution of Al-Nozha new student enrollment in 23/24 academic year

30%

Contribution of Al-Rayyan new student enrollment in 23/24 academic year