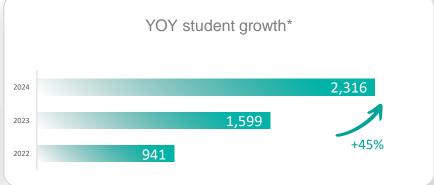

### Enrolled students grew to 28 k in Q1 2024 compared to 21.6 k in Q1 2023

|                   | المِنْ النَّوْدِ النَّوْدِ النَّوْدِ النَّوْدِ النَّوْدِ النَّادِ النَّادِ النَّادِ النَّادِ النَّادِ النَّادِ<br>1958 | ريت التربية النواجية<br><u>4</u><br>1958 | المنطقة المنط | المِنْ الْمَوْدِةِ الْمُوْدِةِ الْمُوْدِةِ الْمُؤْدِةِ الْمُودِةِ الْمُؤْدِةِ | يخ التربية النواجة<br><u>4</u><br>1958 |                | C                          |                          | 1958                 | مِينَ الْمَرْدُةِ الْمِينَةِ الْمِينَةِ الْمِينَةِ الْمِينَةِ الْمِينَةِ الْمِينَةِ الْمِينَةِ الْمِينَةِ الْم<br><u>4</u><br>1958 | 1958<br>TNIS        | 1958<br>TNIS      | 1984          |
|-------------------|------------------------------------------------------------------------------------------------------------------------|------------------------------------------|-------------------------------------------------------------------------------------------------------------------------------------------------------------------------------------------------------------------------------------------------------------------------------------------------------------------------------------------------------------------------------------------------------------------------------------------------------------------------------------------------------------------------------------------------------------------------------------------------------------------------------------------------------------------------------------------------------------------------------------------------------------------------------------------------------------------------------------------------------------------------------------------------------------------------------------------------------------------------------------------------------------------------------------------------------------------------------------------------------------------------------------------------------------------------------------------------------------------------------------------------------------------------------------------------------------------------------------------------------------------------------------------------------------------------------------------------------------------------------------------------------------------------------------------------------------------------------------------------------------------------------------------------------------------------------------------------------------------------------------------------------------------------------------------------------------------------------------------------------------------------------------------------------------------------------------------------------------------------------------------------------------------------------------------------------------------------------------------------------------------------------|-------------------------------------------------------------------------------------------------------------------------------------------------------------------------------------------------------------------------------------------------------------------------------------------------------------------------------------------------------------------------------------------------------------------------------------------------------------------------------------------------------------------------------------------------------------------------------------------------------------------------------------------------------------------------------------------------------------------------------------------------------------------------------------------------------------------------------------------------------------------------------------------------------------------------------------------------------------------------------------------------------------------------------------------------------------------------------------------------------------------------------------------------------------------------------------------------------------------------------------------------------------------------------------------------------------------------------------------------------------------------------------------------------------------------------------------------------------------------------------------------------------------------------------------------------------------------------------------------------------------------------------------------------------------------------------------------------------------------------------------------------------------------------------------------------------------------------------------------------------------------------------------------------------------------------------------------------------------------------------------------------------------------------------------------------------------------------------------------------------------------------|----------------------------------------|----------------|----------------------------|--------------------------|----------------------|------------------------------------------------------------------------------------------------------------------------------------|---------------------|-------------------|---------------|
|                   | TNS – AI-<br>Rayyan                                                                                                    | TNS – Al-<br>Rawabi                      | TNS – Al-<br>Nozha                                                                                                                                                                                                                                                                                                                                                                                                                                                                                                                                                                                                                                                                                                                                                                                                                                                                                                                                                                                                                                                                                                                                                                                                                                                                                                                                                                                                                                                                                                                                                                                                                                                                                                                                                                                                                                                                                                                                                                                                                                                                                                            | TNS –<br>Qurtubah                                                                                                                                                                                                                                                                                                                                                                                                                                                                                                                                                                                                                                                                                                                                                                                                                                                                                                                                                                                                                                                                                                                                                                                                                                                                                                                                                                                                                                                                                                                                                                                                                                                                                                                                                                                                                                                                                                                                                                                                                                                                                                             | TNS –<br>Buraidah                      | Al-Khwarizmi   | Al-Ghad - King<br>Abdullah | Al-Ghad – Al-<br>Qairwan | TNS – Al-<br>Qairwan | TNS – Al-Aridh                                                                                                                     | TNIS – Al-<br>Aridh | TNIS –<br>Dhahran | Al-Salam      |
| Establishment     | 1980                                                                                                                   | 2009                                     | 2013                                                                                                                                                                                                                                                                                                                                                                                                                                                                                                                                                                                                                                                                                                                                                                                                                                                                                                                                                                                                                                                                                                                                                                                                                                                                                                                                                                                                                                                                                                                                                                                                                                                                                                                                                                                                                                                                                                                                                                                                                                                                                                                          | 2017                                                                                                                                                                                                                                                                                                                                                                                                                                                                                                                                                                                                                                                                                                                                                                                                                                                                                                                                                                                                                                                                                                                                                                                                                                                                                                                                                                                                                                                                                                                                                                                                                                                                                                                                                                                                                                                                                                                                                                                                                                                                                                                          | 2019                                   | 2010           | 1990                       | 2023                     | 2020                 | 2021                                                                                                                               | 2023                | 2022              | 1984          |
| Location          | Riyadh                                                                                                                 | Riyadh                                   | Riyadh                                                                                                                                                                                                                                                                                                                                                                                                                                                                                                                                                                                                                                                                                                                                                                                                                                                                                                                                                                                                                                                                                                                                                                                                                                                                                                                                                                                                                                                                                                                                                                                                                                                                                                                                                                                                                                                                                                                                                                                                                                                                                                                        | Riyadh                                                                                                                                                                                                                                                                                                                                                                                                                                                                                                                                                                                                                                                                                                                                                                                                                                                                                                                                                                                                                                                                                                                                                                                                                                                                                                                                                                                                                                                                                                                                                                                                                                                                                                                                                                                                                                                                                                                                                                                                                                                                                                                        | Qassim                                 | Riyadh         | Riyadh                     | Riyadh                   | Riyadh               | Riyadh                                                                                                                             | Riyadh              | Dhahran           | Al-<br>Khobar |
| Owned / Leased    | Owned                                                                                                                  | Owned                                    | Owned                                                                                                                                                                                                                                                                                                                                                                                                                                                                                                                                                                                                                                                                                                                                                                                                                                                                                                                                                                                                                                                                                                                                                                                                                                                                                                                                                                                                                                                                                                                                                                                                                                                                                                                                                                                                                                                                                                                                                                                                                                                                                                                         | Owned                                                                                                                                                                                                                                                                                                                                                                                                                                                                                                                                                                                                                                                                                                                                                                                                                                                                                                                                                                                                                                                                                                                                                                                                                                                                                                                                                                                                                                                                                                                                                                                                                                                                                                                                                                                                                                                                                                                                                                                                                                                                                                                         | Owned                                  | Leased<br>Land | Leased<br>Building         | Leased<br>Building       | Owned                | Leased<br>Building                                                                                                                 | Leased<br>Building  | Owned             | Owned         |
| Curriculum        | int'i                                                                                                                  | lnt'i                                    | lnt'i                                                                                                                                                                                                                                                                                                                                                                                                                                                                                                                                                                                                                                                                                                                                                                                                                                                                                                                                                                                                                                                                                                                                                                                                                                                                                                                                                                                                                                                                                                                                                                                                                                                                                                                                                                                                                                                                                                                                                                                                                                                                                                                         | int'i                                                                                                                                                                                                                                                                                                                                                                                                                                                                                                                                                                                                                                                                                                                                                                                                                                                                                                                                                                                                                                                                                                                                                                                                                                                                                                                                                                                                                                                                                                                                                                                                                                                                                                                                                                                                                                                                                                                                                                                                                                                                                                                         | int'i                                  | 9.201          | <u> </u>                   | 9.20 J                   | int'l                | \$4000<br>——————————————————————————————————                                                                                       | Int'l               | Int'i             | 9580J         |
| Optimal Capacity  | 5,250                                                                                                                  | 4,375                                    | 4,375                                                                                                                                                                                                                                                                                                                                                                                                                                                                                                                                                                                                                                                                                                                                                                                                                                                                                                                                                                                                                                                                                                                                                                                                                                                                                                                                                                                                                                                                                                                                                                                                                                                                                                                                                                                                                                                                                                                                                                                                                                                                                                                         | 1,280**                                                                                                                                                                                                                                                                                                                                                                                                                                                                                                                                                                                                                                                                                                                                                                                                                                                                                                                                                                                                                                                                                                                                                                                                                                                                                                                                                                                                                                                                                                                                                                                                                                                                                                                                                                                                                                                                                                                                                                                                                                                                                                                       | 2,625                                  | 1,220          | 2,200                      | 1,720                    | 4,550                | 3,000                                                                                                                              | 2,520               | 2,300             | 1,950         |
| Enrolled Students | 4,440*                                                                                                                 | 4,150                                    | 3,333*                                                                                                                                                                                                                                                                                                                                                                                                                                                                                                                                                                                                                                                                                                                                                                                                                                                                                                                                                                                                                                                                                                                                                                                                                                                                                                                                                                                                                                                                                                                                                                                                                                                                                                                                                                                                                                                                                                                                                                                                                                                                                                                        | 1,266                                                                                                                                                                                                                                                                                                                                                                                                                                                                                                                                                                                                                                                                                                                                                                                                                                                                                                                                                                                                                                                                                                                                                                                                                                                                                                                                                                                                                                                                                                                                                                                                                                                                                                                                                                                                                                                                                                                                                                                                                                                                                                                         | 2,035                                  | 1,190          | 1,701                      | 378                      | 3,917                | 2,316                                                                                                                              | 977                 | 838               | 1,485         |
| Utilization       | 85%                                                                                                                    | 95%                                      | 76%                                                                                                                                                                                                                                                                                                                                                                                                                                                                                                                                                                                                                                                                                                                                                                                                                                                                                                                                                                                                                                                                                                                                                                                                                                                                                                                                                                                                                                                                                                                                                                                                                                                                                                                                                                                                                                                                                                                                                                                                                                                                                                                           | 99%                                                                                                                                                                                                                                                                                                                                                                                                                                                                                                                                                                                                                                                                                                                                                                                                                                                                                                                                                                                                                                                                                                                                                                                                                                                                                                                                                                                                                                                                                                                                                                                                                                                                                                                                                                                                                                                                                                                                                                                                                                                                                                                           | 78%                                    | 98%            | 77%                        | 22%                      | 86%                  | 77%                                                                                                                                | 39%                 | 36%               | 76%           |