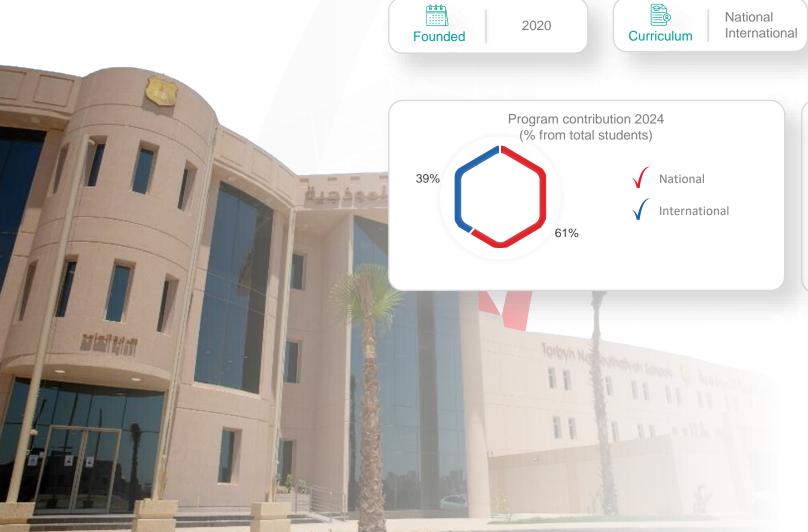

### Al-Aridh International School Campus Highlight

الإطرةالعلية

### Al-Aridh National School Campus Highlight

\* International curriculum students is excluded from the chart across the years as they were transferred to the new campus (Aridh 2) starting from 2023/2024 academic year.

## Al-Aridh 1 School remained unaffected even after relocating international curriculum students to the new facility Al-Aridh 2

NCLE leased a new building in Al-Aridh district (Aridh 2) which was opened in 23/24 academic year.

The strategic operating model was to relocate international curriculum students from Al-Aridh 1 to the new building Al-Aridh 2.