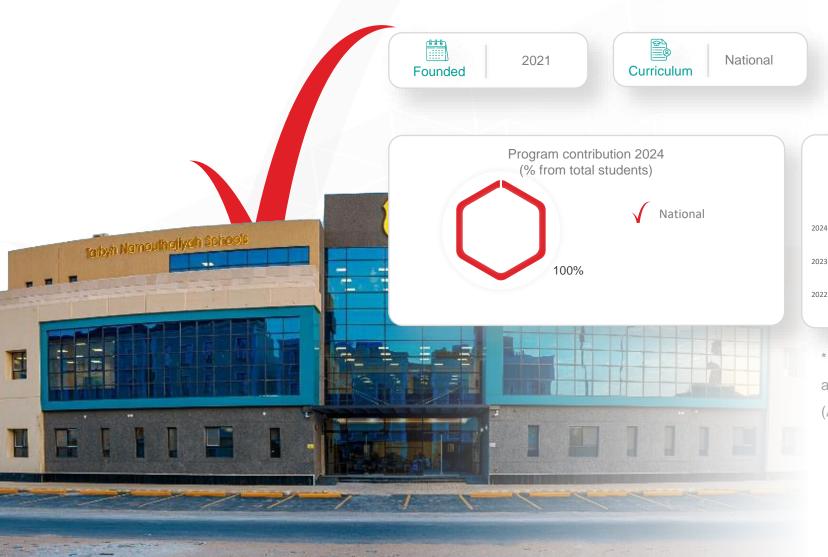

### Al-Aridh National School Campus Highlight

\* International curriculum students is excluded from the chart across the years as they were transferred to the new campus (Aridh 2) starting from 2023/2024 academic year.

## Al-Aridh 1 School remained unaffected even after relocating international curriculum students to the new facility Al-Aridh 2

NCLE leased a new building in Al-Aridh district (Aridh 2) which was opened in 23/24 academic year.

The strategic operating model was to relocate international curriculum students from Al-Aridh 1 to the new building Al-Aridh 2.