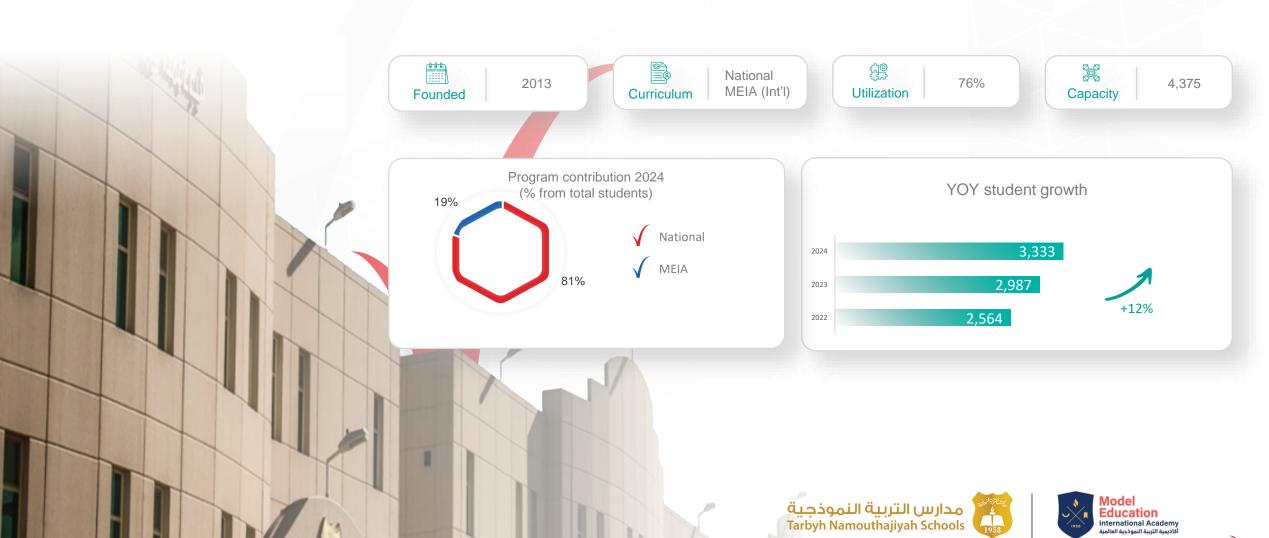

### Enrolled students grew to 28 k in Q1 2024 compared to 21.6 k in Q1 2023

|                   | المِنْ النَّوْدِ النَّوْدِ النَّوْدِ النَّوْدِ النَّوْدِ النَّادِ النَّادِ النَّادِ النَّادِ النَّادِ النَّادِ<br>1958 | ريت التربية النواجية<br><u>4</u><br>1958 | المنطقة المنط | المِنْ الْمَوْدِةِ الْمُوْدِةِ الْمُوْدِةِ الْمُؤْدِةِ الْمُودِةِ الْمُؤْدِةِ | يخ التربية النواجة<br><u>4</u><br>1958 |                | C                          |                          | 1958                 | مِينَ الْمَرْدُةِ الْمِينَةِ الْمِينَةِ الْمِينَةِ الْمِينَةِ الْمِينَةِ الْمِينَةِ الْمِينَةِ الْمِينَةِ الْم<br><u>4</u><br>1958 | 1958<br>TNIS        | 1958<br>TNIS      | 1984          |
|-------------------|------------------------------------------------------------------------------------------------------------------------|------------------------------------------|-------------------------------------------------------------------------------------------------------------------------------------------------------------------------------------------------------------------------------------------------------------------------------------------------------------------------------------------------------------------------------------------------------------------------------------------------------------------------------------------------------------------------------------------------------------------------------------------------------------------------------------------------------------------------------------------------------------------------------------------------------------------------------------------------------------------------------------------------------------------------------------------------------------------------------------------------------------------------------------------------------------------------------------------------------------------------------------------------------------------------------------------------------------------------------------------------------------------------------------------------------------------------------------------------------------------------------------------------------------------------------------------------------------------------------------------------------------------------------------------------------------------------------------------------------------------------------------------------------------------------------------------------------------------------------------------------------------------------------------------------------------------------------------------------------------------------------------------------------------------------------------------------------------------------------------------------------------------------------------------------------------------------------------------------------------------------------------------------------------------------------|-------------------------------------------------------------------------------------------------------------------------------------------------------------------------------------------------------------------------------------------------------------------------------------------------------------------------------------------------------------------------------------------------------------------------------------------------------------------------------------------------------------------------------------------------------------------------------------------------------------------------------------------------------------------------------------------------------------------------------------------------------------------------------------------------------------------------------------------------------------------------------------------------------------------------------------------------------------------------------------------------------------------------------------------------------------------------------------------------------------------------------------------------------------------------------------------------------------------------------------------------------------------------------------------------------------------------------------------------------------------------------------------------------------------------------------------------------------------------------------------------------------------------------------------------------------------------------------------------------------------------------------------------------------------------------------------------------------------------------------------------------------------------------------------------------------------------------------------------------------------------------------------------------------------------------------------------------------------------------------------------------------------------------------------------------------------------------------------------------------------------------|----------------------------------------|----------------|----------------------------|--------------------------|----------------------|------------------------------------------------------------------------------------------------------------------------------------|---------------------|-------------------|---------------|
|                   | TNS – AI-<br>Rayyan                                                                                                    | TNS – Al-<br>Rawabi                      | TNS – Al-<br>Nozha                                                                                                                                                                                                                                                                                                                                                                                                                                                                                                                                                                                                                                                                                                                                                                                                                                                                                                                                                                                                                                                                                                                                                                                                                                                                                                                                                                                                                                                                                                                                                                                                                                                                                                                                                                                                                                                                                                                                                                                                                                                                                                            | TNS –<br>Qurtubah                                                                                                                                                                                                                                                                                                                                                                                                                                                                                                                                                                                                                                                                                                                                                                                                                                                                                                                                                                                                                                                                                                                                                                                                                                                                                                                                                                                                                                                                                                                                                                                                                                                                                                                                                                                                                                                                                                                                                                                                                                                                                                             | TNS –<br>Buraidah                      | Al-Khwarizmi   | Al-Ghad - King<br>Abdullah | Al-Ghad – Al-<br>Qairwan | TNS – Al-<br>Qairwan | TNS – Al-Aridh                                                                                                                     | TNIS – Al-<br>Aridh | TNIS –<br>Dhahran | Al-Salam      |
| Establishment     | 1980                                                                                                                   | 2009                                     | 2013                                                                                                                                                                                                                                                                                                                                                                                                                                                                                                                                                                                                                                                                                                                                                                                                                                                                                                                                                                                                                                                                                                                                                                                                                                                                                                                                                                                                                                                                                                                                                                                                                                                                                                                                                                                                                                                                                                                                                                                                                                                                                                                          | 2017                                                                                                                                                                                                                                                                                                                                                                                                                                                                                                                                                                                                                                                                                                                                                                                                                                                                                                                                                                                                                                                                                                                                                                                                                                                                                                                                                                                                                                                                                                                                                                                                                                                                                                                                                                                                                                                                                                                                                                                                                                                                                                                          | 2019                                   | 2010           | 1990                       | 2023                     | 2020                 | 2021                                                                                                                               | 2023                | 2022              | 1984          |
| Location          | Riyadh                                                                                                                 | Riyadh                                   | Riyadh                                                                                                                                                                                                                                                                                                                                                                                                                                                                                                                                                                                                                                                                                                                                                                                                                                                                                                                                                                                                                                                                                                                                                                                                                                                                                                                                                                                                                                                                                                                                                                                                                                                                                                                                                                                                                                                                                                                                                                                                                                                                                                                        | Riyadh                                                                                                                                                                                                                                                                                                                                                                                                                                                                                                                                                                                                                                                                                                                                                                                                                                                                                                                                                                                                                                                                                                                                                                                                                                                                                                                                                                                                                                                                                                                                                                                                                                                                                                                                                                                                                                                                                                                                                                                                                                                                                                                        | Qassim                                 | Riyadh         | Riyadh                     | Riyadh                   | Riyadh               | Riyadh                                                                                                                             | Riyadh              | Dhahran           | Al-<br>Khobar |
| Owned / Leased    | Owned                                                                                                                  | Owned                                    | Owned                                                                                                                                                                                                                                                                                                                                                                                                                                                                                                                                                                                                                                                                                                                                                                                                                                                                                                                                                                                                                                                                                                                                                                                                                                                                                                                                                                                                                                                                                                                                                                                                                                                                                                                                                                                                                                                                                                                                                                                                                                                                                                                         | Owned                                                                                                                                                                                                                                                                                                                                                                                                                                                                                                                                                                                                                                                                                                                                                                                                                                                                                                                                                                                                                                                                                                                                                                                                                                                                                                                                                                                                                                                                                                                                                                                                                                                                                                                                                                                                                                                                                                                                                                                                                                                                                                                         | Owned                                  | Leased<br>Land | Leased<br>Building         | Leased<br>Building       | Owned                | Leased<br>Building                                                                                                                 | Leased<br>Building  | Owned             | Owned         |
| Curriculum        | int'i                                                                                                                  | lnt'i                                    | lnt'i                                                                                                                                                                                                                                                                                                                                                                                                                                                                                                                                                                                                                                                                                                                                                                                                                                                                                                                                                                                                                                                                                                                                                                                                                                                                                                                                                                                                                                                                                                                                                                                                                                                                                                                                                                                                                                                                                                                                                                                                                                                                                                                         | int'i                                                                                                                                                                                                                                                                                                                                                                                                                                                                                                                                                                                                                                                                                                                                                                                                                                                                                                                                                                                                                                                                                                                                                                                                                                                                                                                                                                                                                                                                                                                                                                                                                                                                                                                                                                                                                                                                                                                                                                                                                                                                                                                         | int'i                                  | 9.201          | <u> </u>                   | 9.20 J                   | int'l                | \$4000<br>——————————————————————————————————                                                                                       | Int'l               | Int'i             | 9580J         |
| Optimal Capacity  | 5,250                                                                                                                  | 4,375                                    | 4,375                                                                                                                                                                                                                                                                                                                                                                                                                                                                                                                                                                                                                                                                                                                                                                                                                                                                                                                                                                                                                                                                                                                                                                                                                                                                                                                                                                                                                                                                                                                                                                                                                                                                                                                                                                                                                                                                                                                                                                                                                                                                                                                         | 1,280**                                                                                                                                                                                                                                                                                                                                                                                                                                                                                                                                                                                                                                                                                                                                                                                                                                                                                                                                                                                                                                                                                                                                                                                                                                                                                                                                                                                                                                                                                                                                                                                                                                                                                                                                                                                                                                                                                                                                                                                                                                                                                                                       | 2,625                                  | 1,220          | 2,200                      | 1,720                    | 4,550                | 3,000                                                                                                                              | 2,520               | 2,300             | 1,950         |
| Enrolled Students | 4,440*                                                                                                                 | 4,150                                    | 3,333*                                                                                                                                                                                                                                                                                                                                                                                                                                                                                                                                                                                                                                                                                                                                                                                                                                                                                                                                                                                                                                                                                                                                                                                                                                                                                                                                                                                                                                                                                                                                                                                                                                                                                                                                                                                                                                                                                                                                                                                                                                                                                                                        | 1,266                                                                                                                                                                                                                                                                                                                                                                                                                                                                                                                                                                                                                                                                                                                                                                                                                                                                                                                                                                                                                                                                                                                                                                                                                                                                                                                                                                                                                                                                                                                                                                                                                                                                                                                                                                                                                                                                                                                                                                                                                                                                                                                         | 2,035                                  | 1,190          | 1,701                      | 378                      | 3,917                | 2,316                                                                                                                              | 977                 | 838               | 1,485         |
| Utilization       | 85%                                                                                                                    | 95%                                      | 76%                                                                                                                                                                                                                                                                                                                                                                                                                                                                                                                                                                                                                                                                                                                                                                                                                                                                                                                                                                                                                                                                                                                                                                                                                                                                                                                                                                                                                                                                                                                                                                                                                                                                                                                                                                                                                                                                                                                                                                                                                                                                                                                           | 99%                                                                                                                                                                                                                                                                                                                                                                                                                                                                                                                                                                                                                                                                                                                                                                                                                                                                                                                                                                                                                                                                                                                                                                                                                                                                                                                                                                                                                                                                                                                                                                                                                                                                                                                                                                                                                                                                                                                                                                                                                                                                                                                           | 78%                                    | 98%            | 77%                        | 22%                      | 86%                  | 77%                                                                                                                                | 39%                 | 36%               | 76%           |

<sup>\*</sup> Includes 452 Students from MEIA Academy Al-Rayyan and 644 MEIA Academy Al-Nozha.

<sup>\*\*</sup> Qurtubah School's capacity increased from 1,050 students to 1,280 students by September 2023 as the company injected CAPEX of SAR 450 K for additional 10 classrooms to absorb increasing demand.

### Al-Nozha School Campus Highlight