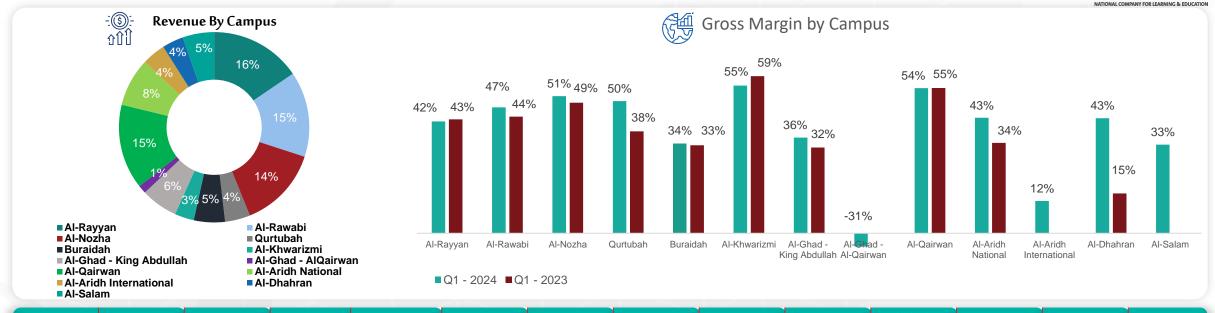

### NCLE campuses experienced healthy financial growth

| Campuses                            | Al-Rayyan    | Al-Rawabi    | Al-Nozha    | Qurtubah    | Buraidah    | Al-Qairwan  | Al-Aridh<br>National | Al-Aridh<br>International | Al-Khwarizmi | Al-Ghad -<br>King<br>Abdullah | Al-Ghad – Al-<br>Qairwan | Al-Dhahran  | Al-Salam    |
|-------------------------------------|--------------|--------------|-------------|-------------|-------------|-------------|----------------------|---------------------------|--------------|-------------------------------|--------------------------|-------------|-------------|
| Revenue                             | 21,808,501   | 20,422,881   | 19,515,187  | 6,001,648   | 7,442,315   | 20,305,258  | 11,577,694           | 5,596,862                 | 4,626,396    | 8,781,307                     | 1,984,271                | 5,109,606   | 7,523,113   |
| Government<br>Grants &<br>Subsidies | 517,500      | 290,000      | 429,700     | 232,600     | 478,000     | 535,000     | 421,000              | 171,500                   | -            | 255,100                       | 94,000                   | 153,332     | 143,250     |
| Cost                                | (13,169,222) | (11,060,426) | (9,904,150) | (3,257,479) | (5,407,021) | (9,782,464) | (6,981,556)          | (5,088,329)               | (2,061,523)  | (5,885,289)                   | (2,690,051)              | (3,055,608) | (5,165,797) |
| Gross Profit                        | 9,156,779    | 9,652,455    | 10,040,737  | 2,976,769   | 2,513,294   | 11,057,794  | 5,017,138            | 680,033                   | 2,564,873    | 3,151,118                     | (611,780)                | 2,207,330   | 2,500,566   |