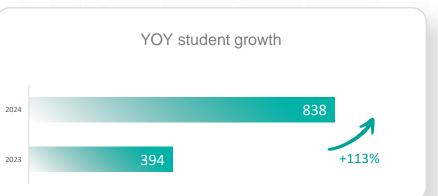

### Al-Dhahran School Campus Highlight

2,300

### Enrolled students grew to 28 k in Q1 2024 compared to 21.6 k in Q1 2023

|                   | المِنْ النَّوْدِ النَّوْدِ النَّوْدِ النَّوْدِ النَّوْدِ النَّادِ النَّادِ النَّادِ النَّادِ النَّادِ النَّادِ<br>1958 | ريت التربية النواجية<br><u>4</u><br>1958 | المنطقة المنط | المِنْ الْمَوْدِةِ الْمُوْدِةِ الْمُوْدِةِ الْمُؤْدِةِ الْمُودِةِ الْمُؤْدِةِ | يخ التربية النواجة<br><u>4</u><br>1958 |                | C                          |                          | 1958                 | مِينَ الْمَرْدُةِ الْمِينَةِ الْمِينَةِ الْمِينَةِ الْمِينَةِ الْمِينَةِ الْمِينَةِ الْمِينَةِ الْمِينَةِ الْم<br><u>4</u><br>1958 | 1958<br>TNIS        | 1958<br>TNIS      | 1984          |
|-------------------|------------------------------------------------------------------------------------------------------------------------|------------------------------------------|-------------------------------------------------------------------------------------------------------------------------------------------------------------------------------------------------------------------------------------------------------------------------------------------------------------------------------------------------------------------------------------------------------------------------------------------------------------------------------------------------------------------------------------------------------------------------------------------------------------------------------------------------------------------------------------------------------------------------------------------------------------------------------------------------------------------------------------------------------------------------------------------------------------------------------------------------------------------------------------------------------------------------------------------------------------------------------------------------------------------------------------------------------------------------------------------------------------------------------------------------------------------------------------------------------------------------------------------------------------------------------------------------------------------------------------------------------------------------------------------------------------------------------------------------------------------------------------------------------------------------------------------------------------------------------------------------------------------------------------------------------------------------------------------------------------------------------------------------------------------------------------------------------------------------------------------------------------------------------------------------------------------------------------------------------------------------------------------------------------------------------|-------------------------------------------------------------------------------------------------------------------------------------------------------------------------------------------------------------------------------------------------------------------------------------------------------------------------------------------------------------------------------------------------------------------------------------------------------------------------------------------------------------------------------------------------------------------------------------------------------------------------------------------------------------------------------------------------------------------------------------------------------------------------------------------------------------------------------------------------------------------------------------------------------------------------------------------------------------------------------------------------------------------------------------------------------------------------------------------------------------------------------------------------------------------------------------------------------------------------------------------------------------------------------------------------------------------------------------------------------------------------------------------------------------------------------------------------------------------------------------------------------------------------------------------------------------------------------------------------------------------------------------------------------------------------------------------------------------------------------------------------------------------------------------------------------------------------------------------------------------------------------------------------------------------------------------------------------------------------------------------------------------------------------------------------------------------------------------------------------------------------------|----------------------------------------|----------------|----------------------------|--------------------------|----------------------|------------------------------------------------------------------------------------------------------------------------------------|---------------------|-------------------|---------------|
|                   | TNS – AI-<br>Rayyan                                                                                                    | TNS – Al-<br>Rawabi                      | TNS – Al-<br>Nozha                                                                                                                                                                                                                                                                                                                                                                                                                                                                                                                                                                                                                                                                                                                                                                                                                                                                                                                                                                                                                                                                                                                                                                                                                                                                                                                                                                                                                                                                                                                                                                                                                                                                                                                                                                                                                                                                                                                                                                                                                                                                                                            | TNS –<br>Qurtubah                                                                                                                                                                                                                                                                                                                                                                                                                                                                                                                                                                                                                                                                                                                                                                                                                                                                                                                                                                                                                                                                                                                                                                                                                                                                                                                                                                                                                                                                                                                                                                                                                                                                                                                                                                                                                                                                                                                                                                                                                                                                                                             | TNS –<br>Buraidah                      | Al-Khwarizmi   | Al-Ghad - King<br>Abdullah | Al-Ghad – Al-<br>Qairwan | TNS – Al-<br>Qairwan | TNS – Al-Aridh                                                                                                                     | TNIS – Al-<br>Aridh | TNIS –<br>Dhahran | Al-Salam      |
| Establishment     | 1980                                                                                                                   | 2009                                     | 2013                                                                                                                                                                                                                                                                                                                                                                                                                                                                                                                                                                                                                                                                                                                                                                                                                                                                                                                                                                                                                                                                                                                                                                                                                                                                                                                                                                                                                                                                                                                                                                                                                                                                                                                                                                                                                                                                                                                                                                                                                                                                                                                          | 2017                                                                                                                                                                                                                                                                                                                                                                                                                                                                                                                                                                                                                                                                                                                                                                                                                                                                                                                                                                                                                                                                                                                                                                                                                                                                                                                                                                                                                                                                                                                                                                                                                                                                                                                                                                                                                                                                                                                                                                                                                                                                                                                          | 2019                                   | 2010           | 1990                       | 2023                     | 2020                 | 2021                                                                                                                               | 2023                | 2022              | 1984          |
| Location          | Riyadh                                                                                                                 | Riyadh                                   | Riyadh                                                                                                                                                                                                                                                                                                                                                                                                                                                                                                                                                                                                                                                                                                                                                                                                                                                                                                                                                                                                                                                                                                                                                                                                                                                                                                                                                                                                                                                                                                                                                                                                                                                                                                                                                                                                                                                                                                                                                                                                                                                                                                                        | Riyadh                                                                                                                                                                                                                                                                                                                                                                                                                                                                                                                                                                                                                                                                                                                                                                                                                                                                                                                                                                                                                                                                                                                                                                                                                                                                                                                                                                                                                                                                                                                                                                                                                                                                                                                                                                                                                                                                                                                                                                                                                                                                                                                        | Qassim                                 | Riyadh         | Riyadh                     | Riyadh                   | Riyadh               | Riyadh                                                                                                                             | Riyadh              | Dhahran           | Al-<br>Khobar |
| Owned / Leased    | Owned                                                                                                                  | Owned                                    | Owned                                                                                                                                                                                                                                                                                                                                                                                                                                                                                                                                                                                                                                                                                                                                                                                                                                                                                                                                                                                                                                                                                                                                                                                                                                                                                                                                                                                                                                                                                                                                                                                                                                                                                                                                                                                                                                                                                                                                                                                                                                                                                                                         | Owned                                                                                                                                                                                                                                                                                                                                                                                                                                                                                                                                                                                                                                                                                                                                                                                                                                                                                                                                                                                                                                                                                                                                                                                                                                                                                                                                                                                                                                                                                                                                                                                                                                                                                                                                                                                                                                                                                                                                                                                                                                                                                                                         | Owned                                  | Leased<br>Land | Leased<br>Building         | Leased<br>Building       | Owned                | Leased<br>Building                                                                                                                 | Leased<br>Building  | Owned             | Owned         |
| Curriculum        | int'i                                                                                                                  | lnt'i                                    | lnt'i                                                                                                                                                                                                                                                                                                                                                                                                                                                                                                                                                                                                                                                                                                                                                                                                                                                                                                                                                                                                                                                                                                                                                                                                                                                                                                                                                                                                                                                                                                                                                                                                                                                                                                                                                                                                                                                                                                                                                                                                                                                                                                                         | int'i                                                                                                                                                                                                                                                                                                                                                                                                                                                                                                                                                                                                                                                                                                                                                                                                                                                                                                                                                                                                                                                                                                                                                                                                                                                                                                                                                                                                                                                                                                                                                                                                                                                                                                                                                                                                                                                                                                                                                                                                                                                                                                                         | int'i                                  | 9.201          | <u> </u>                   | 9.20 J                   | int'l                | \$4000<br>——————————————————————————————————                                                                                       | Int'l               | Int'i             | 9580J         |
| Optimal Capacity  | 5,250                                                                                                                  | 4,375                                    | 4,375                                                                                                                                                                                                                                                                                                                                                                                                                                                                                                                                                                                                                                                                                                                                                                                                                                                                                                                                                                                                                                                                                                                                                                                                                                                                                                                                                                                                                                                                                                                                                                                                                                                                                                                                                                                                                                                                                                                                                                                                                                                                                                                         | 1,280**                                                                                                                                                                                                                                                                                                                                                                                                                                                                                                                                                                                                                                                                                                                                                                                                                                                                                                                                                                                                                                                                                                                                                                                                                                                                                                                                                                                                                                                                                                                                                                                                                                                                                                                                                                                                                                                                                                                                                                                                                                                                                                                       | 2,625                                  | 1,220          | 2,200                      | 1,720                    | 4,550                | 3,000                                                                                                                              | 2,520               | 2,300             | 1,950         |
| Enrolled Students | 4,440*                                                                                                                 | 4,150                                    | 3,333*                                                                                                                                                                                                                                                                                                                                                                                                                                                                                                                                                                                                                                                                                                                                                                                                                                                                                                                                                                                                                                                                                                                                                                                                                                                                                                                                                                                                                                                                                                                                                                                                                                                                                                                                                                                                                                                                                                                                                                                                                                                                                                                        | 1,266                                                                                                                                                                                                                                                                                                                                                                                                                                                                                                                                                                                                                                                                                                                                                                                                                                                                                                                                                                                                                                                                                                                                                                                                                                                                                                                                                                                                                                                                                                                                                                                                                                                                                                                                                                                                                                                                                                                                                                                                                                                                                                                         | 2,035                                  | 1,190          | 1,701                      | 378                      | 3,917                | 2,316                                                                                                                              | 977                 | 838               | 1,485         |
| Utilization       | 85%                                                                                                                    | 95%                                      | 76%                                                                                                                                                                                                                                                                                                                                                                                                                                                                                                                                                                                                                                                                                                                                                                                                                                                                                                                                                                                                                                                                                                                                                                                                                                                                                                                                                                                                                                                                                                                                                                                                                                                                                                                                                                                                                                                                                                                                                                                                                                                                                                                           | 99%                                                                                                                                                                                                                                                                                                                                                                                                                                                                                                                                                                                                                                                                                                                                                                                                                                                                                                                                                                                                                                                                                                                                                                                                                                                                                                                                                                                                                                                                                                                                                                                                                                                                                                                                                                                                                                                                                                                                                                                                                                                                                                                           | 78%                                    | 98%            | 77%                        | 22%                      | 86%                  | 77%                                                                                                                                | 39%                 | 36%               | 76%           |