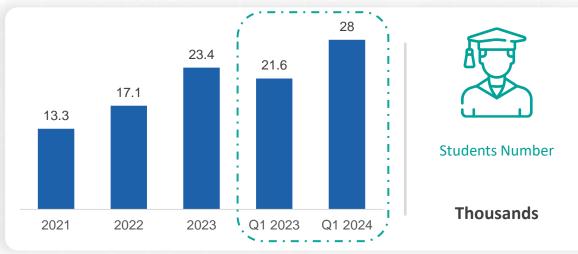

### Enrolled students grew to 28 k in Q1 2024 compared to 21.6 k in Q1 2023

|                   | المِنْ النَّوْدِ النَّوْدِ النَّوْدِ النَّوْدِ النَّوْدِ النَّادِ النَّادِ النَّادِ النَّادِ النَّادِ النَّادِ<br>1958 | ريت التربية النواجية<br><u>4</u><br>1958 | المنطقة المنط | المِنْ الْمَوْدِةِ الْمُوْدِةِ الْمُوْدِةِ الْمُؤْدِةِ الْمُودِةِ الْمُؤْدِةِ | يخ التربية النواجة<br><u>4</u><br>1958 |                | C                          |                          | 1958                 | مِينَ الْمَرْدُةِ الْمِينَةِ الْمِينَةِ الْمِينَةِ الْمِينَةِ الْمِينَةِ الْمِينَةِ الْمِينَةِ الْمِينَةِ الْم<br><u>4</u><br>1958 | 1958<br>TNIS        | 1958<br>TNIS      | 1984          |
|-------------------|------------------------------------------------------------------------------------------------------------------------|------------------------------------------|-------------------------------------------------------------------------------------------------------------------------------------------------------------------------------------------------------------------------------------------------------------------------------------------------------------------------------------------------------------------------------------------------------------------------------------------------------------------------------------------------------------------------------------------------------------------------------------------------------------------------------------------------------------------------------------------------------------------------------------------------------------------------------------------------------------------------------------------------------------------------------------------------------------------------------------------------------------------------------------------------------------------------------------------------------------------------------------------------------------------------------------------------------------------------------------------------------------------------------------------------------------------------------------------------------------------------------------------------------------------------------------------------------------------------------------------------------------------------------------------------------------------------------------------------------------------------------------------------------------------------------------------------------------------------------------------------------------------------------------------------------------------------------------------------------------------------------------------------------------------------------------------------------------------------------------------------------------------------------------------------------------------------------------------------------------------------------------------------------------------------------|-------------------------------------------------------------------------------------------------------------------------------------------------------------------------------------------------------------------------------------------------------------------------------------------------------------------------------------------------------------------------------------------------------------------------------------------------------------------------------------------------------------------------------------------------------------------------------------------------------------------------------------------------------------------------------------------------------------------------------------------------------------------------------------------------------------------------------------------------------------------------------------------------------------------------------------------------------------------------------------------------------------------------------------------------------------------------------------------------------------------------------------------------------------------------------------------------------------------------------------------------------------------------------------------------------------------------------------------------------------------------------------------------------------------------------------------------------------------------------------------------------------------------------------------------------------------------------------------------------------------------------------------------------------------------------------------------------------------------------------------------------------------------------------------------------------------------------------------------------------------------------------------------------------------------------------------------------------------------------------------------------------------------------------------------------------------------------------------------------------------------------|----------------------------------------|----------------|----------------------------|--------------------------|----------------------|------------------------------------------------------------------------------------------------------------------------------------|---------------------|-------------------|---------------|
|                   | TNS – AI-<br>Rayyan                                                                                                    | TNS – Al-<br>Rawabi                      | TNS – Al-<br>Nozha                                                                                                                                                                                                                                                                                                                                                                                                                                                                                                                                                                                                                                                                                                                                                                                                                                                                                                                                                                                                                                                                                                                                                                                                                                                                                                                                                                                                                                                                                                                                                                                                                                                                                                                                                                                                                                                                                                                                                                                                                                                                                                            | TNS –<br>Qurtubah                                                                                                                                                                                                                                                                                                                                                                                                                                                                                                                                                                                                                                                                                                                                                                                                                                                                                                                                                                                                                                                                                                                                                                                                                                                                                                                                                                                                                                                                                                                                                                                                                                                                                                                                                                                                                                                                                                                                                                                                                                                                                                             | TNS –<br>Buraidah                      | Al-Khwarizmi   | Al-Ghad - King<br>Abdullah | Al-Ghad – Al-<br>Qairwan | TNS – Al-<br>Qairwan | TNS – Al-Aridh                                                                                                                     | TNIS – Al-<br>Aridh | TNIS –<br>Dhahran | Al-Salam      |
| Establishment     | 1980                                                                                                                   | 2009                                     | 2013                                                                                                                                                                                                                                                                                                                                                                                                                                                                                                                                                                                                                                                                                                                                                                                                                                                                                                                                                                                                                                                                                                                                                                                                                                                                                                                                                                                                                                                                                                                                                                                                                                                                                                                                                                                                                                                                                                                                                                                                                                                                                                                          | 2017                                                                                                                                                                                                                                                                                                                                                                                                                                                                                                                                                                                                                                                                                                                                                                                                                                                                                                                                                                                                                                                                                                                                                                                                                                                                                                                                                                                                                                                                                                                                                                                                                                                                                                                                                                                                                                                                                                                                                                                                                                                                                                                          | 2019                                   | 2010           | 1990                       | 2023                     | 2020                 | 2021                                                                                                                               | 2023                | 2022              | 1984          |
| Location          | Riyadh                                                                                                                 | Riyadh                                   | Riyadh                                                                                                                                                                                                                                                                                                                                                                                                                                                                                                                                                                                                                                                                                                                                                                                                                                                                                                                                                                                                                                                                                                                                                                                                                                                                                                                                                                                                                                                                                                                                                                                                                                                                                                                                                                                                                                                                                                                                                                                                                                                                                                                        | Riyadh                                                                                                                                                                                                                                                                                                                                                                                                                                                                                                                                                                                                                                                                                                                                                                                                                                                                                                                                                                                                                                                                                                                                                                                                                                                                                                                                                                                                                                                                                                                                                                                                                                                                                                                                                                                                                                                                                                                                                                                                                                                                                                                        | Qassim                                 | Riyadh         | Riyadh                     | Riyadh                   | Riyadh               | Riyadh                                                                                                                             | Riyadh              | Dhahran           | Al-<br>Khobar |
| Owned / Leased    | Owned                                                                                                                  | Owned                                    | Owned                                                                                                                                                                                                                                                                                                                                                                                                                                                                                                                                                                                                                                                                                                                                                                                                                                                                                                                                                                                                                                                                                                                                                                                                                                                                                                                                                                                                                                                                                                                                                                                                                                                                                                                                                                                                                                                                                                                                                                                                                                                                                                                         | Owned                                                                                                                                                                                                                                                                                                                                                                                                                                                                                                                                                                                                                                                                                                                                                                                                                                                                                                                                                                                                                                                                                                                                                                                                                                                                                                                                                                                                                                                                                                                                                                                                                                                                                                                                                                                                                                                                                                                                                                                                                                                                                                                         | Owned                                  | Leased<br>Land | Leased<br>Building         | Leased<br>Building       | Owned                | Leased<br>Building                                                                                                                 | Leased<br>Building  | Owned             | Owned         |
| Curriculum        | int'i                                                                                                                  | lnt'i                                    | lnt'i                                                                                                                                                                                                                                                                                                                                                                                                                                                                                                                                                                                                                                                                                                                                                                                                                                                                                                                                                                                                                                                                                                                                                                                                                                                                                                                                                                                                                                                                                                                                                                                                                                                                                                                                                                                                                                                                                                                                                                                                                                                                                                                         | int'i                                                                                                                                                                                                                                                                                                                                                                                                                                                                                                                                                                                                                                                                                                                                                                                                                                                                                                                                                                                                                                                                                                                                                                                                                                                                                                                                                                                                                                                                                                                                                                                                                                                                                                                                                                                                                                                                                                                                                                                                                                                                                                                         | int'i                                  | 9.201          | <u> </u>                   | 9.20 J                   | int'l                | \$4000<br>——————————————————————————————————                                                                                       | Int'l               | Int'i             | 9580J         |
| Optimal Capacity  | 5,250                                                                                                                  | 4,375                                    | 4,375                                                                                                                                                                                                                                                                                                                                                                                                                                                                                                                                                                                                                                                                                                                                                                                                                                                                                                                                                                                                                                                                                                                                                                                                                                                                                                                                                                                                                                                                                                                                                                                                                                                                                                                                                                                                                                                                                                                                                                                                                                                                                                                         | 1,280**                                                                                                                                                                                                                                                                                                                                                                                                                                                                                                                                                                                                                                                                                                                                                                                                                                                                                                                                                                                                                                                                                                                                                                                                                                                                                                                                                                                                                                                                                                                                                                                                                                                                                                                                                                                                                                                                                                                                                                                                                                                                                                                       | 2,625                                  | 1,220          | 2,200                      | 1,720                    | 4,550                | 3,000                                                                                                                              | 2,520               | 2,300             | 1,950         |
| Enrolled Students | 4,440*                                                                                                                 | 4,150                                    | 3,333*                                                                                                                                                                                                                                                                                                                                                                                                                                                                                                                                                                                                                                                                                                                                                                                                                                                                                                                                                                                                                                                                                                                                                                                                                                                                                                                                                                                                                                                                                                                                                                                                                                                                                                                                                                                                                                                                                                                                                                                                                                                                                                                        | 1,266                                                                                                                                                                                                                                                                                                                                                                                                                                                                                                                                                                                                                                                                                                                                                                                                                                                                                                                                                                                                                                                                                                                                                                                                                                                                                                                                                                                                                                                                                                                                                                                                                                                                                                                                                                                                                                                                                                                                                                                                                                                                                                                         | 2,035                                  | 1,190          | 1,701                      | 378                      | 3,917                | 2,316                                                                                                                              | 977                 | 838               | 1,485         |
| Utilization       | 85%                                                                                                                    | 95%                                      | 76%                                                                                                                                                                                                                                                                                                                                                                                                                                                                                                                                                                                                                                                                                                                                                                                                                                                                                                                                                                                                                                                                                                                                                                                                                                                                                                                                                                                                                                                                                                                                                                                                                                                                                                                                                                                                                                                                                                                                                                                                                                                                                                                           | 99%                                                                                                                                                                                                                                                                                                                                                                                                                                                                                                                                                                                                                                                                                                                                                                                                                                                                                                                                                                                                                                                                                                                                                                                                                                                                                                                                                                                                                                                                                                                                                                                                                                                                                                                                                                                                                                                                                                                                                                                                                                                                                                                           | 78%                                    | 98%            | 77%                        | 22%                      | 86%                  | 77%                                                                                                                                | 39%                 | 36%               | 76%           |

### NCLE recorded its highest earning in Q1 2024

28 K

**Enrolled students** 

+30% Growth

From 21.6 k in Q1 2023

**SAR 140.7 M** 

Revenue

+34% Growth