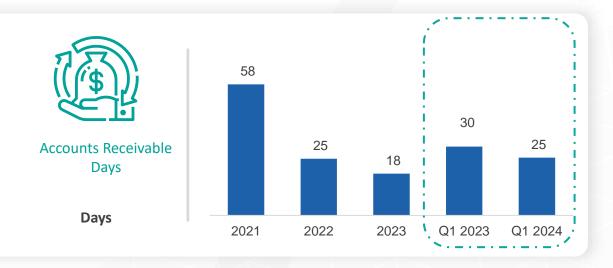

trict (Aridh 2) which was opened in 23/24 academic year.



The strategic operating model was to relocate international curriculum students from Al-Aridh 1 to the new building Al-Aridh 2.





### NCLE recorded its highest earning in Q1 2024



28 K



**Enrolled students** 

+30% Growth

From 21.6 k in Q1 2023

**SAR 140.7 M** 



Revenue

+34% Growth

Compared to 105 M in Q1 2023

**SAR 49.7 M** 



**EBITDA** 

+38% Growth

Compared to 36 M Q1 2023

**SAR 31.1 M** 



Net profit

+20% Growth

Compared to 25.9 M Q1 2023

0.72 SAR



**EPS** 

+20% Growth
Compared to 0.60 SAR
in Q1 2023

22.1%



Net profit margin

2.5% Decline

Compared to 24.6% in Q1 2023

### NCLE maintained healthy financial growth in Q1 2024

















### NCLE maintained healthy financial growth in Q1 2024



















### NCLE campuses experienced healthy financial growth





| Campuses                            | Al-Rayyan    | Al-Rawabi    | Al-Nozha    | Qurtubah    | Buraidah    | Al-Qairwan  | Al-Aridh<br>National | Al-Aridh<br>International | Al-Khwarizmi | Al-Ghad -<br>King<br>Abdullah | Al-Ghad – Al-<br>Qairwan | Al-Dhahran  | Al-Salam    |
|-------------------------------------|--------------|--------------|-------------|-------------|-------------|-------------|----------------------|---------------------------|--------------|-------------------------------|--------------------------|-------------|-------------|
| Revenue                             | 21,808,501   | 20,422,881   | 19,515,187  | 6,001,648   | 7,442,315   | 20,305,258  | 11,577,694           | 5,596,862