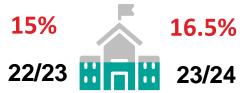

### Private school penetration rate is the highest in its history

Private schools penetration rate (%)

# Led primarily by national curriculum growth Enrollments ('000 students) +13% 450 National curriculum 530 620 International curriculum 22/23 23/24

This year, the private education market grew by 13%

V