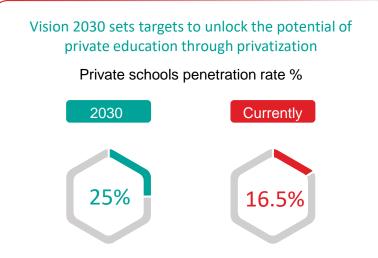

### Private school penetration rate is the highest in its history

Private schools penetration rate (%)