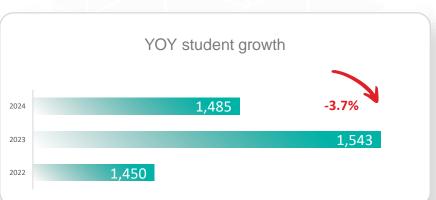

### Al-Salam School Campus Highlight

### Enrolled students grew to 28 k in Q1 2024 compared to 21.6 k in Q1 2023

|                   | المِنْ النَّوْدِ النَّوْدِ النَّوْدِ النَّوْدِ النَّوْدِ النَّادِ النَّادِ النَّادِ النَّادِ النَّادِ النَّادِ<br>1958 | ريت التربية النواجية<br><u>4</u><br>1958 | المنطقة المنط | المِنْ الْمَوْدِةِ الْمُوْدِةِ الْمُوْدِةِ الْمُؤْدِةِ الْمُودِةِ الْمُؤْدِةِ | يخ التربية النواجة<br><u>4</u><br>1958 |                | C                          |                          | 1958                 | مِينَ الْمَرْدُةِ الْمِينَةِ الْمِينَةِ الْمِينَةِ الْمِينَةِ الْمِينَةِ الْمِينَةِ الْمِينَةِ الْمِينَةِ الْم<br><u>4</u><br>1958 | 1958<br>TNIS        | 1958<br>TNIS      | 1984          |
|-------------------|------------------------------------------------------------------------------------------------------------------------|------------------------------------------|-------------------------------------------------------------------------------------------------------------------------------------------------------------------------------------------------------------------------------------------------------------------------------------------------------------------------------------------------------------------------------------------------------------------------------------------------------------------------------------------------------------------------------------------------------------------------------------------------------------------------------------------------------------------------------------------------------------------------------------------------------------------------------------------------------------------------------------------------------------------------------------------------------------------------------------------------------------------------------------------------------------------------------------------------------------------------------------------------------------------------------------------------------------------------------------------------------------------------------------------------------------------------------------------------------------------------------------------------------------------------------------------------------------------------------------------------------------------------------------------------------------------------------------------------------------------------------------------------------------------------------------------------------------------------------------------------------------------------------------------------------------------------------------------------------------------------------------------------------------------------------------------------------------------------------------------------------------------------------------------------------------------------------------------------------------------------------------------------------------------------------|-------------------------------------------------------------------------------------------------------------------------------------------------------------------------------------------------------------------------------------------------------------------------------------------------------------------------------------------------------------------------------------------------------------------------------------------------------------------------------------------------------------------------------------------------------------------------------------------------------------------------------------------------------------------------------------------------------------------------------------------------------------------------------------------------------------------------------------------------------------------------------------------------------------------------------------------------------------------------------------------------------------------------------------------------------------------------------------------------------------------------------------------------------------------------------------------------------------------------------------------------------------------------------------------------------------------------------------------------------------------------------------------------------------------------------------------------------------------------------------------------------------------------------------------------------------------------------------------------------------------------------------------------------------------------------------------------------------------------------------------------------------------------------------------------------------------------------------------------------------------------------------------------------------------------------------------------------------------------------------------------------------------------------------------------------------------------------------------------------------------------------|----------------------------------------|----------------|----------------------------|--------------------------|----------------------|------------------------------------------------------------------------------------------------------------------------------------|---------------------|-------------------|---------------|
|                   | TNS – AI-<br>Rayyan                                                                                                    | TNS – Al-<br>Rawabi                      | TNS – Al-<br>Nozha                                                                                                                                                                                                                                                                                                                                                                                                                                                                                                                                                                                                                                                                                                                                                                                                                                                                                                                                                                                                                                                                                                                                                                                                                                                                                                                                                                                                                                                                                                                                                                                                                                                                                                                                                                                                                                                                                                                                                                                                                                                                                                            | TNS –<br>Qurtubah                                                                                                                                                                                                                                                                                                                                                                                                                                                                                                                                                                                                                                                                                                                                                                                                                                                                                                                                                                                                                                                                                                                                                                                                                                                                                                                                                                                                                                                                                                                                                                                                                                                                                                                                                                                                                                                                                                                                                                                                                                                                                                             | TNS –<br>Buraidah                      | Al-Khwarizmi   | Al-Ghad - King<br>Abdullah | Al-Ghad – Al-<br>Qairwan | TNS – Al-<br>Qairwan | TNS – Al-Aridh                                                                                                                     | TNIS – Al-<br>Aridh | TNIS –<br>Dhahran | Al-Salam      |
| Establishment     | 1980                                                                                                                   | 2009                                     | 2013                                                                                                                                                                                                                                                                                                                                                                                                                                                                                                                                                                                                                                                                                                                                                                                                                                                                                                                                                                                                                                                                                                                                                                                                                                                                                                                                                                                                                                                                                                                                                                                                                                                                                                                                                                                                                                                                                                                                                                                                                                                                                                                          | 2017                                                                                                                                                                                                                                                                                                                                                                                                                                                                                                                                                                                                                                                                                                                                                                                                                                                                                                                                                                                                                                                                                                                                                                                                                                                                                                                                                                                                                                                                                                                                                                                                                                                                                                                                                                                                                                                                                                                                                                                                                                                                                                                          | 2019                                   | 2010           | 1990                       | 2023                     | 2020                 | 2021                                                                                                                               | 2023                | 2022              | 1984          |
| Location          | Riyadh                                                                                                                 | Riyadh                                   | Riyadh                                                                                                                                                                                                                                                                                                                                                                                                                                                                                                                                                                                                                                                                                                                                                                                                                                                                                                                                                                                                                                                                                                                                                                                                                                                                                                                                                                                                                                                                                                                                                                                                                                                                                                                                                                                                                                                                                                                                                                                                                                                                                                                        | Riyadh                                                                                                                                                                                                                                                                                                                                                                                                                                                                                                                                                                                                                                                                                                                                                                                                                                                                                                                                                                                                                                                                                                                                                                                                                                                                                                                                                                                                                                                                                                                                                                                                                                                                                                                                                                                                                                                                                                                                                                                                                                                                                                                        | Qassim                                 | Riyadh         | Riyadh                     | Riyadh                   | Riyadh               | Riyadh                                                                                                                             | Riyadh              | Dhahran           | Al-<br>Khobar |
| Owned / Leased    | Owned                                                                                                                  | Owned                                    | Owned                                                                                                                                                                                                                                                                                                                                                                                                                                                                                                                                                                                                                                                                                                                                                                                                                                                                                                                                                                                                                                                                                                                                                                                                                                                                                                                                                                                                                                                                                                                                                                                                                                                                                                                                                                                                                                                                                                                                                                                                                                                                                                                         | Owned                                                                                                                                                                                                                                                                                                                                                                                                                                                                                                                                                                                                                                                                                                                                                                                                                                                                                                                                                                                                                                                                                                                                                                                                                                                                                                                                                                                                                                                                                                                                                                                                                                                                                                                                                                                                                                                                                                                                                                                                                                                                                                                         | Owned                                  | Leased<br>Land | Leased<br>Building         | Leased<br>Building       | Owned                | Leased<br>Building                                                                                                                 | Leased<br>Building  | Owned             | Owned         |
| Curriculum        | int'i                                                                                                                  | lnt'i                                    | lnt'i                                                                                                                                                                                                                                                                                                                                                                                                                                                                                                                                                                                                                                                                                                                                                                                                                                                                                                                                                                                                                                                                                                                                                                                                                                                                                                                                                                                                                                                                                                                                                                                                                                                                                                                                                                                                                                                                                                                                                                                                                                                                                                                         | int'i                                                                                                                                                                                                                                                                                                                                                                                                                                                                                                                                                                                                                                                                                                                                                                                                                                                                                                                                                                                                                                                                                                                                                                                                                                                                                                                                                                                                                                                                                                                                                                                                                                                                                                                                                                                                                                                                                                                                                                                                                                                                                                                         | int'i                                  | 9.201          | <u> </u>                   | 9.20 J                   | int'l                | \$4000<br>——————————————————————————————————                                                                                       | Int'l               | Int'i             | 9580J         |
| Optimal Capacity  | 5,250                                                                                                                  | 4,375                                    | 4,375                                                                                                                                                                                                                                                                                                                                                                                                                                                                                                                                                                                                                                                                                                                                                                                                                                                                                                                                                                                                                                                                                                                                                                                                                                                                                                                                                                                                                                                                                                                                                                                                                                                                                                                                                                                                                                                                                                                                                                                                                                                                                                                         | 1,280**                                                                                                                                                                                                                                                                                                                                                                                                                                                                                                                                                                                                                                                                                                                                                                                                                                                                                                                                                                                                                                                                                                                                                                                                                                                                                                                                                                                                                                                                                                                                                                                                                                                                                                                                                                                                                                                                                                                                                                                                                                                                                                                       | 2,625                                  | 1,220          | 2,200                      | 1,720                    | 4,550                | 3,000                                                                                                                              | 2,520               | 2,300             | 1,950         |
| Enrolled Students | 4,440*                                                                                                                 | 4,150                                    | 3,333*                                                                                                                                                                                                                                                                                                                                                                                                                                                                                                                                                                                                                                                                                                                                                                                                                                                                                                                                                                                                                                                                                                                                                                                                                                                                                                                                                                                                                                                                                                                                                                                                                                                                                                                                                                                                                                                                                                                                                                                                                                                                                                                        | 1,266                                                                                                                                                                                                                                                                                                                                                                                                                                                                                                                                                                                                                                                                                                                                                                                                                                                                                                                                                                                                                                                                                                                                                                                                                                                                                                                                                                                                                                                                                                                                                                                                                                                                                                                                                                                                                                                                                                                                                                                                                                                                                                                         | 2,035                                  | 1,190          | 1,701                      | 378                      | 3,917                | 2,316                                                                                                                              | 977                 | 838               | 1,485         |
| Utilization       | 85%                                                                                                                    | 95%                                      | 76%                                                                                                                                                                                                                                                                                                                                                                                                                                                                                                                                                                                                                                                                                                                                                                                                                                                                                                                                                                                                                                                                                                                                                                                                                                                                                                                                                                                                                                                                                                                                                                                                                                                                                                                                                                                                                                                                                                                                                                                                                                                                                                                           | 99%                                                                                                                                                                                                                                                                                                                                                                                                                                                                                                                                                                                                                                                                                                                                                                                                                                                                                                                                                                                                                                                                                                                                                                                                                                                                                                                                                                                                                                                                                                                                                                                                                                                                                                                                                                                                                                                                                                                                                                                                                                                                                                                           | 78%                                    | 98%            | 77%                        | 22%                      | 86%                  | 77%                                                                                                                                | 39%                 | 36%               | 76%           |