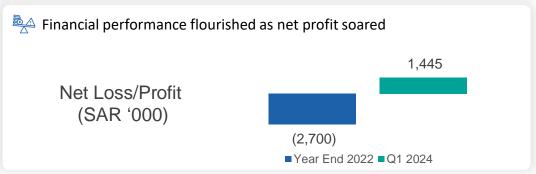

### Al-Salam School flourished financially within a year post-acquisition

NCLE acquired Al-Salam school in Q2 of 2023.

The school made net loss of 2.7 mn in 2022.

Despite student number decline, Al-Salam achieved improved financial performance in Q1 2024.