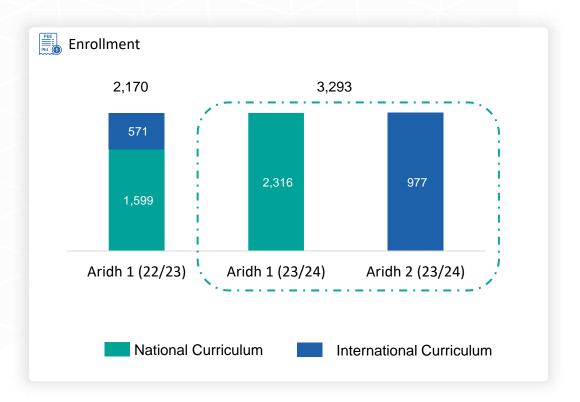

### Al-Aridh National School Campus Highlight

\* International curriculum students is excluded from the chart across the years as they were transferred to the new campus (Aridh 2) starting from 2023/2024 academic year.

## Al-Aridh 1 School remained unaffected even after relocating international curriculum students to the new facility Al-Aridh 2

NCLE leased a new building in Al-Aridh district (Aridh 2) which was opened in 23/24 academic year.

The strategic operating model was to relocate international curriculum students from Al-Aridh 1 to the new building Al-Aridh 2.