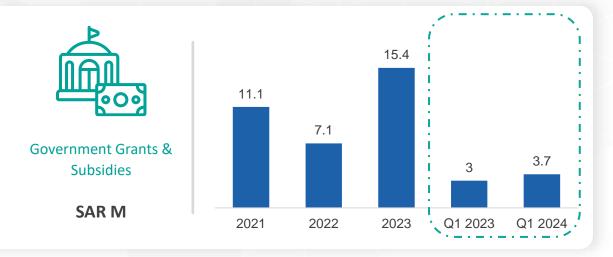

w facility Al-Aridh 2





NCLE leased a new building in Al-Aridh district (Aridh 2) which was opened in 23/24 academic year.



The strategic operating model was to relocate international curriculum students from Al-Aridh 1 to the new building Al-Aridh 2.





### NCLE recorded its highest earning in Q1 2024



28 K



**Enrolled students** 

+30% Growth

From 21.6 k in Q1 2023

**SAR 140.7 M** 



Revenue

+34% Growth

Compared to 105 M in Q1 2023

**SAR 49.7 M** 



**EBITDA** 

+38% Growth

Compared to 36 M Q1 2023

**SAR 31.1 M** 



Net profit

+20% Growth

Compared to 25.9 M Q1 2023

0.72 SAR



**EPS** 

+20% Growth
Compared to 0.60 SAR
in Q1 2023

22.1%



Net profit margin

2.5% Decline

Compared to 24.6% in Q1 2023

### NCLE maintained healthy financial growth in Q1 2024

















### NCLE maintained healthy financial growth in Q1 2024



















### NCLE campuses experienced healthy financial growth





| Campuses                            | Al-Rayyan    | Al-Rawabi    | Al-Nozha    | Qurtubah    | Buraidah    | Al-Qairwan  | Al-Aridh<br>National | Al-Aridh<br>International | Al-Khwarizmi | Al-Ghad -<br>King<br>Abdullah | Al-Ghad – Al-<br>Qairwan | Al-Dhahran  | Al-Salam    |
|-------------------------------------|--------------|--------------|-------------|-------------|-------------|-------------|----------------------|---------------------------|--------------|-------------------------------|--------------------------|-------------|-------------|
| Revenue                             | 21,808,501   | 20,422,881   | 19,515,187  | 6,001,648   |