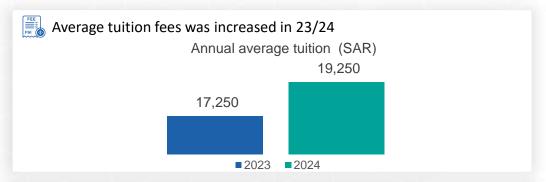

## Strategic tuition and capacity adjustment has driven Qurtubah 1 growth trajectory

NCLE injected minimal capital of SAR 450 K to add 10 additional classrooms in the school.

Strategic tuition fee adjustment of 12% increase was introduced in the school.