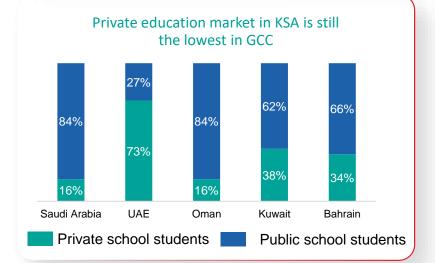

ents Female participation in workforce (%) 36% 26% 2019 2023

### Riyadh population is expected to reach 15 million by 2030

2023

**2030** (EXPECTED)



32 mn

40 mn

8.6 mn

15 mn

### Premium Residency and Regional HQs is key contributor to growth



الإقامية الممييزة

**Premium Residency** KSA has launched premium residency

200+ companies moved regional HQs to Riyadh ahead of Saudi govt contract policy



Market growth

Private school penetration shift

### **Internal factors**



### Private school penetration rate is the highest in its history

Private schools penetration rate (%)



# Led primarily by national curriculum growth Enrollments ('000 students) +13% 450 National curriculum 530 620 International curriculum 22/23 23/24

This year, the private education market grew by 13%







V

### **Internal factors**

Maturing newly opened schools

Hetteen school campus

Al-Narjis school campus

Qurtubah 2 school campus

### NCLE opened 6 greenfield projects in the last 5 years which are still growing



TNS – Buraidah

Establishment: 2019

**Optimal Capacity:** 2,625

Utilization : 78%



TNS-Al-Qairwan

Establishment: 2020

**Optimal Capacity:** 4,550

Utilization: 86%



TNS - Al-Aridh

Establishment: 2021

**Optimal Capacity:** 3,000

Utilization : 77%



2022

Establishment:

**Optimal Capacity:** 2,300

Utilization: 36%



TNIS - Al-Aridh

Establishment: 2023

**Optimal Capacity:** 2,520

Utilization: 39%



Al-Ghad -**Al-Qairwan** 

Establishment: 2023

**Optimal Capacity:** 1,720

Utilization: 22%





### **Internal factors**

Maturing newly opened schools

He