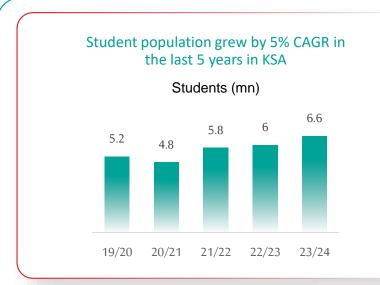

| 421,000              | 171,500                   | -            | 255,100                       | 94,000                   | 153,332     | 143,250     |
| Cost                                | (13,169,222) | (11,060,426) | (9,904,150) | (3,257,479) | (5,407,021) | (9,782,464) | (6,981,556)          | (5,088,329)               | (2,061,523)  | (5,885,289)                   | (2,690,051)              | (3,055,608) | (5,165,797) |
| Gross Profit                        | 9,156,779    | 9,652,455    | 10,040,737  | 2,976,769   | 2,513,294   | 11,057,794  | 5,017,138            | 680,033                   | 2,564,873    | 3,151,118                     | (611,780)                | 2,207,330   | 2,500,566   |





Market growth

Private school penetration shift

### **Internal factors**





### Rising female workforce participation is set to drive growth in private school enrollments Female participation in workforce (%) 36% 26% 2019 2023

### Riyadh population is expected to reach 15 million by 2030

2023

**2030** (EXPECTED)



32 mn

40 mn

8.6 mn

15 mn

### Premium Residency and Regional HQs is key contributor to growth



الإقامية الممييزة

**Premium Residency** KSA has launched premium residency

200+ companies moved regional HQs to Riyadh ahead of Saudi govt contract policy



Market growth

Private school penetration shift

### **Internal factors**



### Private school penetration rate is the highest in its history

Private schools penetration rate (%)



# Led primarily by national curriculum growth Enrollments ('000 students) +13% 450 National curriculum 530 620