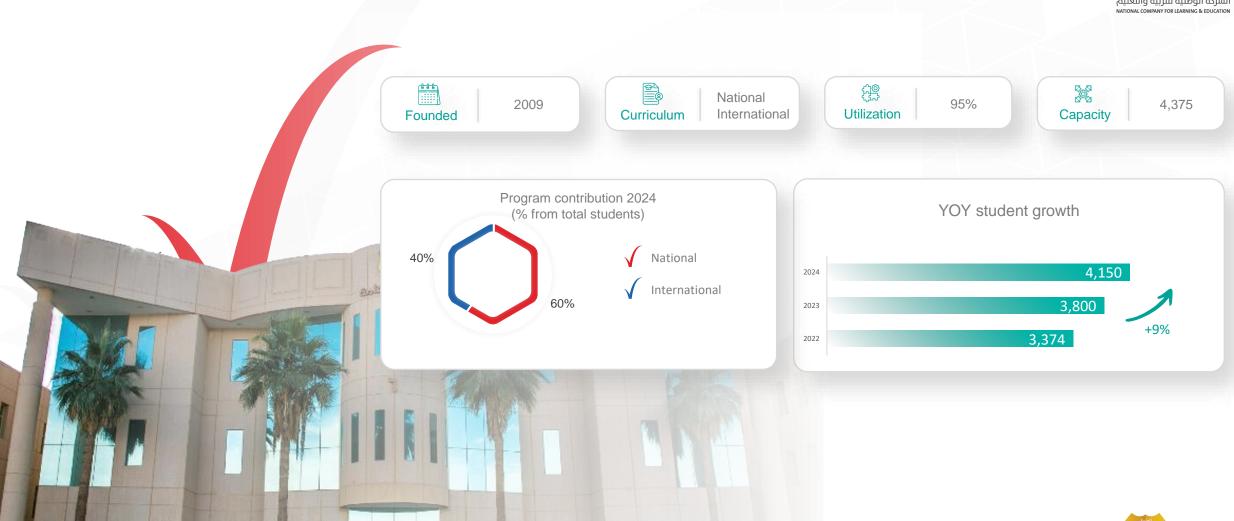

### Al-Rawabi School Campus Highlight

### Enrolled students grew to 28 k in Q1 2024 compared to 21.6 k in Q1 2023

|                   | المِنْ النَّوْدِ النَّوْدِ النَّوْدِ النَّوْدِ النَّوْدِ النَّادِ النَّادِ النَّادِ النَّادِ النَّادِ النَّادِ<br>1958 | ريت التربية النواجية<br><u>4</u><br>1958 | المنطقة المنط | المِنْ الْمَوْدِةِ الْمُوْدِةِ الْمُوْدِةِ الْمُؤْدِةِ الْمُودِةِ الْمُؤْدِةِ | يخ التربية النواجة<br><u>4</u><br>1958 |                | C                          |                          | 1958                 | مِينَ الْمَرْدُةِ الْمِينَةِ الْمِينَةِ الْمِينَةِ الْمِينَةِ الْمِينَةِ الْمِينَةِ الْمِينَةِ الْمِينَةِ الْم<br><u>4</u><br>1958 | 1958<br>TNIS        | 1958<br>TNIS      | 1984          |
|-------------------|------------------------------------------------------------------------------------------------------------------------|------------------------------------------|-------------------------------------------------------------------------------------------------------------------------------------------------------------------------------------------------------------------------------------------------------------------------------------------------------------------------------------------------------------------------------------------------------------------------------------------------------------------------------------------------------------------------------------------------------------------------------------------------------------------------------------------------------------------------------------------------------------------------------------------------------------------------------------------------------------------------------------------------------------------------------------------------------------------------------------------------------------------------------------------------------------------------------------------------------------------------------------------------------------------------------------------------------------------------------------------------------------------------------------------------------------------------------------------------------------------------------------------------------------------------------------------------------------------------------------------------------------------------------------------------------------------------------------------------------------------------------------------------------------------------------------------------------------------------------------------------------------------------------------------------------------------------------------------------------------------------------------------------------------------------------------------------------------------------------------------------------------------------------------------------------------------------------------------------------------------------------------------------------------------------------|-------------------------------------------------------------------------------------------------------------------------------------------------------------------------------------------------------------------------------------------------------------------------------------------------------------------------------------------------------------------------------------------------------------------------------------------------------------------------------------------------------------------------------------------------------------------------------------------------------------------------------------------------------------------------------------------------------------------------------------------------------------------------------------------------------------------------------------------------------------------------------------------------------------------------------------------------------------------------------------------------------------------------------------------------------------------------------------------------------------------------------------------------------------------------------------------------------------------------------------------------------------------------------------------------------------------------------------------------------------------------------------------------------------------------------------------------------------------------------------------------------------------------------------------------------------------------------------------------------------------------------------------------------------------------------------------------------------------------------------------------------------------------------------------------------------------------------------------------------------------------------------------------------------------------------------------------------------------------------------------------------------------------------------------------------------------------------------------------------------------------------|----------------------------------------|----------------|----------------------------|--------------------------|----------------------|------------------------------------------------------------------------------------------------------------------------------------|---------------------|-------------------|---------------|
|                   | TNS – AI-<br>Rayyan                                                                                                    | TNS – Al-<br>Rawabi                      | TNS – Al-<br>Nozha                                                                                                                                                                                                                                                                                                                                                                                                                                                                                                                                                                                                                                                                                                                                                                                                                                                                                                                                                                                                                                                                                                                                                                                                                                                                                                                                                                                                                                                                                                                                                                                                                                                                                                                                                                                                                                                                                                                                                                                                                                                                                                            | TNS –<br>Qurtubah                                                                                                                                                                                                                                                                                                                                                                                                                                                                                                                                                                                                                                                                                                                                                                                                                                                                                                                                                                                                                                                                                                                                                                                                                                                                                                                                                                                                                                                                                                                                                                                                                                                                                                                                                                                                                                                                                                                                                                                                                                                                                                             | TNS –<br>Buraidah                      | Al-Khwarizmi   | Al-Ghad - King<br>Abdullah | Al-Ghad – Al-<br>Qairwan | TNS – Al-<br>Qairwan | TNS – Al-Aridh                                                                                                                     | TNIS – Al-<br>Aridh | TNIS –<br>Dhahran | Al-Salam      |
| Establishment     | 1980                                                                                                                   | 2009                                     | 2013                                                                                                                                                                                                                                                                                                                                                                                                                                                                                                                                                                                                                                                                                                                                                                                                                                                                                                                                                                                                                                                                                                                                                                                                                                                                                                                                                                                                                                                                                                                                                                                                                                                                                                                                                                                                                                                                                                                                                                                                                                                                                                                          | 2017                                                                                                                                                                                                                                                                                                                                                                                                                                                                                                                                                                                                                                                                                                                                                                                                                                                                                                                                                                                                                                                                                                                                                                                                                                                                                                                                                                                                                                                                                                                                                                                                                                                                                                                                                                                                                                                                                                                                                                                                                                                                                                                          | 2019                                   | 2010           | 1990                       | 2023                     | 2020                 | 2021                                                                                                                               | 2023                | 2022              | 1984          |
| Location          | Riyadh                                                                                                                 | Riyadh                                   | Riyadh                                                                                                                                                                                                                                                                                                                                                                                                                                                                                                                                                                                                                                                                                                                                                                                                                                                                                                                                                                                                                                                                                                                                                                                                                                                                                                                                                                                                                                                                                                                                                                                                                                                                                                                                                                                                                                                                                                                                                                                                                                                                                                                        | Riyadh                                                                                                                                                                                                                                                                                                                                                                                                                                                                                                                                                                                                                                                                                                                                                                                                                                                                                                                                                                                                                                                                                                                                                                                                                                                                                                                                                                                                                                                                                                                                                                                                                                                                                                                                                                                                                                                                                                                                                                                                                                                                                                                        | Qassim                                 | Riyadh         | Riyadh                     | Riyadh                   | Riyadh               | Riyadh                                                                                                                             | Riyadh              | Dhahran           | Al-<br>Khobar |
| Owned / Leased    | Owned                                                                                                                  | Owned                                    | Owned                                                                                                                                                                                                                                                                                                                                                                                                                                                                                                                                                                                                                                                                                                                                                                                                                                                                                                                                                                                                                                                                                                                                                                                                                                                                                                                                                                                                                                                                                                                                                                                                                                                                                                                                                                                                                                                                                                                                                                                                                                                                                                                         | Owned                                                                                                                                                                                                                                                                                                                                                                                                                                                                                                                                                                                                                                                                                                                                                                                                                                                                                                                                                                                                                                                                                                                                                                                                                                                                                                                                                                                                                                                                                                                                                                                                                                                                                                                                                                                                                                                                                                                                                                                                                                                                                                                         | Owned                                  | Leased<br>Land | Leased<br>Building         | Leased<br>Building       | Owned                | Leased<br>Building                                                                                                                 | Leased<br>Building  | Owned             | Owned         |
| Curriculum        | int'i                                                                                                                  | lnt'i                                    | lnt'i                                                                                                                                                                                                                                                                                                                                                                                                                                                                                                                                                                                                                                                                                                                                                                                                                                                                                                                                                                                                                                                                                                                                                                                                                                                                                                                                                                                                                                                                                                                                                                                                                                                                                                                                                                                                                                                                                                                                                                                                                                                                                                                         | int'i                                                                                                                                                                                                                                                                                                                                                                                                                                                                                                                                                                                                                                                                                                                                                                                                                                                                                                                                                                                                                                                                                                                                                                                                                                                                                                                                                                                                                                                                                                                                                                                                                                                                                                                                                                                                                                                                                                                                                                                                                                                                                                                         | int'i                                  | 9.201          | <u> </u>                   | 9.20 J                   | int'l                | \$4000<br>——————————————————————————————————                                                                                       | Int'l               | Int'i             | 9580J         |
| Optimal Capacity  | 5,250                                                                                                                  | 4,375                                    | 4,375                                                                                                                                                                                                                                                                                                                                                                                                                                                                                                                                                                                                                                                                                                                                                                                                                                                                                                                                                                                                                                                                                                                                                                                                                                                                                                                                                                                                                                                                                                                                                                                                                                                                                                                                                                                                                                                                                                                                                                                                                                                                                                                         | 1,280**                                                                                                                                                                                                                                                                                                                                                                                                                                                                                                                                                                                                                                                                                                                                                                                                                                                                                                                                                                                                                                                                                                                                                                                                                                                                                                                                                                                                                                                                                                                                                                                                                                                                                                                                                                                                                                                                                                                                                                                                                                                                                                                       | 2,625                                  | 1,220          | 2,200                      | 1,720                    | 4,550                | 3,000                                                                                                                              | 2,520               | 2,300             | 1,950         |
| Enrolled Students | 4,440*                                                                                                                 | 4,150                                    | 3,333*                                                                                                                                                                                                                                                                                                                                                                                                                                                                                                                                                                                                                                                                                                                                                                                                                                                                                                                                                                                                                                                                                                                                                                                                                                                                                                                                                                                                                                                                                                                                                                                                                                                                                                                                                                                                                                                                                                                                                                                                                                                                                                                        | 1,266                                                                                                                                                                                                                                                                                                                                                                                                                                                                                                                                                                                                                                                                                                                                                                                                                                                                                                                                                                                                                                                                                                                                                                                                                                                                                                                                                                                                                                                                                                                                                                                                                                                                                                                                                                                                                                                                                                                                                                                                                                                                                                                         | 2,035                                  | 1,190          | 1,701                      | 378                      | 3,917                | 2,316                                                                                                                              | 977                 | 838               | 1,485         |
| Utilization       | 85%                                                                                                                    | 95%                                      | 76%                                                                                                                                                                                                                                                                                                                                                                                                                                                                                                                                                                                                                                                                                                                                                                                                                                                                                                                                                                                                                                                                                                                                                                                                                                                                                                                                                                                                                                                                                                                                                                                                                                                                                                                                                                                                                                                                                                                                                                                                                                                                                                                           | 99%                                                                                                                                                                                                                                                                                                                                                                                                                                                                                                                                                                                                                                                                                                                                                                                                                                                                                                                                                                                                                                                                                                                                                                                                                                                                                                                                                                                                                                                                                                                                                                                                                                                                                                                                                                                                                                                                                                                                                                                                                                                                                                                           | 78%                                    | 98%            | 77%                        | 22%                      | 86%                  | 77%                                                                                                                                | 39%                 | 36%               | 76%           |