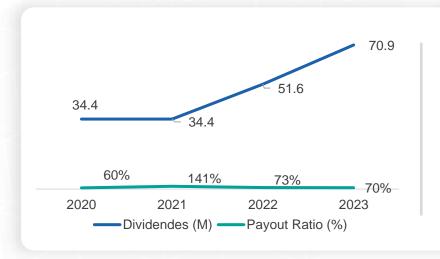

**Total Assets** 

15%

**Return on Equity** 

**SAR 70.9 M** 

**Dividends** (FY 2023)

5%

**Debt to Equity** 

### NCLE maintained healthy financial growth in Q1 2024