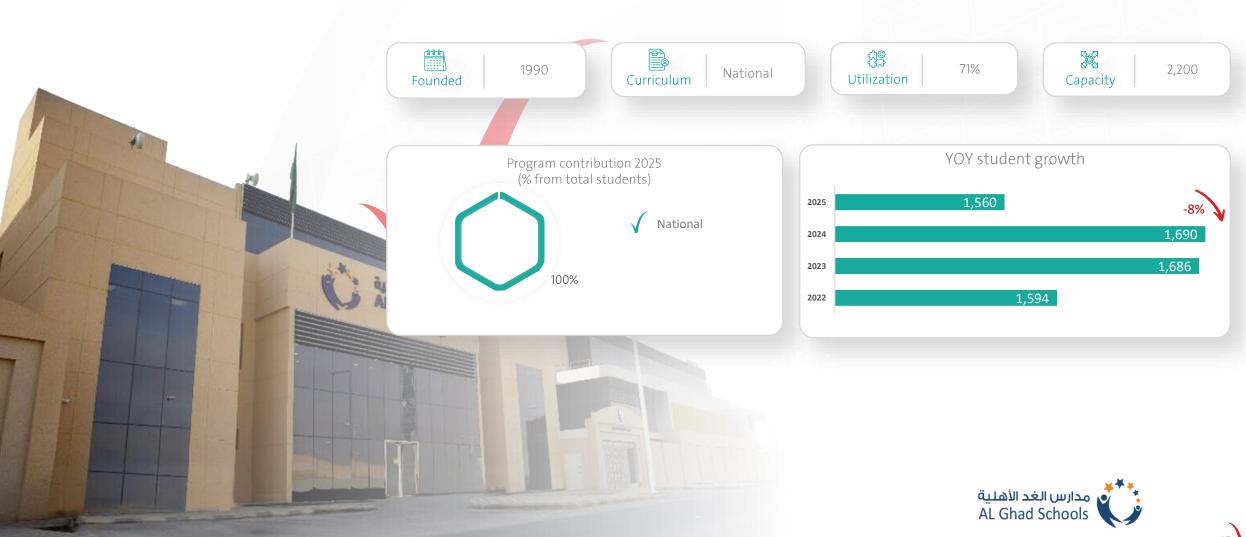

| 6%                  |



31,752 Student



70% Of Optimal Capacity

Q1 2025 Utilization Of Campuses



**Diversified Offering** 

National & International Programs





# Al-Rayyan School Campus Highlight









# Al-Rawabi School Campus Highlight



4.375



■ International ■ National

100%+

Utilization

Capacity

# Al-Nozha School Campus Highlight





### **Qurtubah 1 School Campus Highlight**



1,280





■ International ■ National

58%

Capacity

National curriculum students are excluded from the chart as they were transferred ("reallocated") to the new Qurtubah 2 campus starting in the 2024/2025 academic year



# Buraidah School Campus Highlight







# Al-Khwarizmi School Campus Highlight







# Al-Ghad – (King Abdullah district) School Campus Highlight





# Al-Qairwan School Campus Highlight





National International

91% Utilization

4,550 Capacity



# Al-Aridh National School Campus Highlight





Utilization 88% Capacity 3,000



\* International curriculum students is excluded from the chart across the years as they were transferred to the new campus (Aridh 2) starting from 2023/2024 academic year.



# Al-Dhahran School Campus Highlight



2,300





45%

Utilization

Capacity



# Al-Salam School Campus Highlight

















# Al-Ghad - AlQairwan School Campus Highlight





# Al-Aridh International School Campus Highlight





# National School Campus Highlight







2024





Capacity

2,000









# Al-Narjis Campus Highlight







# Qurtubah 2 Campus Highlight





# MEIA -AlQairwan Campus Highlight

MEIA ACADEMY