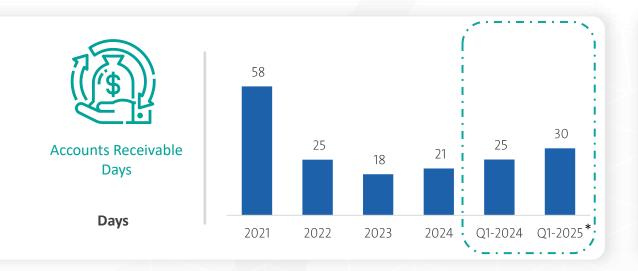

financial statements for Q1 2025 were prepared for the period from 1 August 2024 to 31 October 2024 (three months), with comparative figures Q1 2024 for the period from 1 September 2023 to 30 November 2023 (three months).

# NCLE recorded its highest earning in Q1 2025



31.8 K



Enrolled students

+13% Growth

From 28 K Q1 2024

**SAR 163.7 M** 



Revenue

+16% Growth Compared to 140.7 M Q1 2024 **SAR 59.4 M** 



**EBITDA** 

+19% Growth Compared to 49.8 M Q1 2024

**SAR 38.1 M** 



Net profit

+23% Growth Compared to 31.1 M Q1 2024 0.89 SAR



EPS

+23% Growth Compared to 0.72 SAR Q1 2024 23.3%



Net profit margin

23% Growth Compared to 22.1% Q1 2024



# NCLE maintained healthy financial growth in Q1 2025















### NCLE maintained healthy Financial growth in Q1 2025

















#### **Gross Margin by Campus**



|                        | TNS –<br>AlRayyan | TNS –<br>AlRawabi | TNS –<br>AlNozha | TNIS -<br>Qurtubah | TNS –<br>Buraidah | Al-<br>Khwarizmi | Al-Ghad -<br>King<br>Abdullah | TNS –<br>AlQairwan | TNS –<br>AlAridh | TNIS –<br>Dhahran | Al-Salam    | TNIS –<br>AlAridh | Al-Ghad –<br>AlQairwan | TNS-<br>Qurtubah | TNS -<br>ALNarjis | National<br>School | MEIA -<br>AlQairwan |
|------------------------|-------------------|-------------------|------------------|--------------------|-------------------|------------------|-------------------------------|--------------------|------------------|-------------------|-------------|-------------------|------------------------|------------------|-------------------|--------------------|----------------