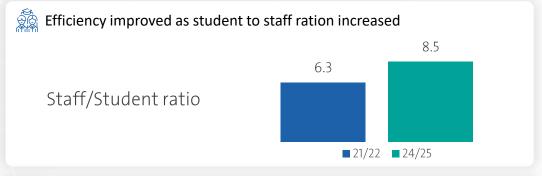

ting national curriculum students to the new Qurtubah 2 facility





NCLE opened a new school in Qurtubah district (Qurtubah 2) which was opened in 24/25 academic year.



The strategic plan involved relocating National Curriculum (Boys & Girls) & International Curriculum (Boys) students from Qurtubah 1 to the newly established Qurtubah 2 facility.



# Al-Salam School rebounded in student enrollment after last year's decline and continued its financial growth post-acquisition





NCLE acquired Al-Salam School in Q2 2023, which had reported a net loss of SAR 2.7 million in 2022.



Strategic fee increase and improved efficiency that took affect last year improved financial returns.



"Although enrollment declined last year, the school has rebounded and returned to growth this year."











# Change the Company's fiscal year end to July 31 instead of August 31



On 4 July 2024, the extraordinary general assembly approved changing the company's financial year to start on the first of August and end by the end of July every year. Accordingly, the company's financial statements were prepared for the period from 1 September 2023 to 31 July 2024 (11 months), after which each fiscal year becomes twelve months. And the company's financial statements for Q1 2025 were prepared for the period from 1 August 2024 to 31 October 2024 (three months), with comparative figures Q1 2024 for the period from 1 September 2023 to 30 November 2023 (three months).

# NCLE recorded its highest earning in Q1 2025



31.8 K



Enrolled students

+13% Growth

From 28 K Q1 2024

**SAR 163.7 M**