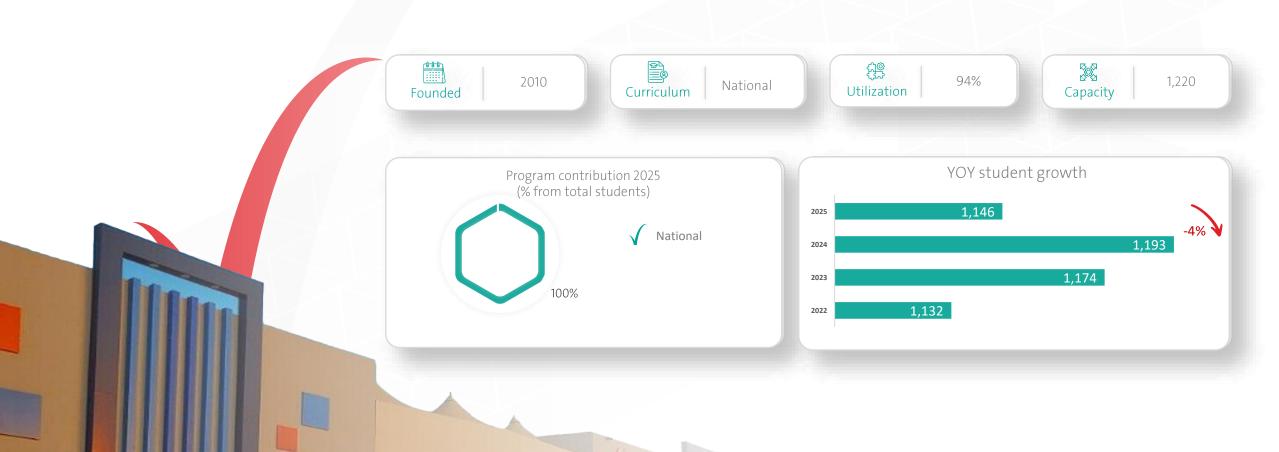

| 3%                 | 6%                  |



31,752 Student



70% Of Optimal Capacity

Q1 2025 Utilization Of Campuses



**Diversified Offering** 

National & International Programs





# Al-Rayyan School Campus Highlight









# Al-Rawabi School Campus Highlight



4.375



■ International ■ National

100%+

Utilization

Capacity

# Al-Nozha School Campus Highlight





### **Qurtubah 1 School Campus Highlight**



1,280





■ International ■ National

58%

Capacity

National curriculum students are excluded from the chart as they were transferred ("reallocated") to the new Qurtubah 2 campus starting in the 2024/2025 academic year



# Buraidah School Campus Highlight







# Al-Khwarizmi School Campus Highlight







# Al-Ghad – (King Abdullah district) School Campus Highlight





# Al-Qairwan School Campus Highlight





National International

91% Utilization

4,550 Capacity



# Al-Aridh National School Campus Highlight





Utilization 88% Capacity 3,000



\* International curriculum students is excluded from the chart across the years as they were transferred to the new campus (Aridh 2) starting from 2023/2024 academic year.



# Al-Dhahran School Campus Highlight



2,300





45%

Utilization

Capacity



# Al-Salam School Campus Highlight

















# Al-Ghad - AlQairwan School Campus Highlight





# Al-Aridh International School Campus Highlight





# National School Campus Highlight







2024





Capacity

2,000









# Al-Narjis Campus Highlight







# Qurtubah 2 Campus