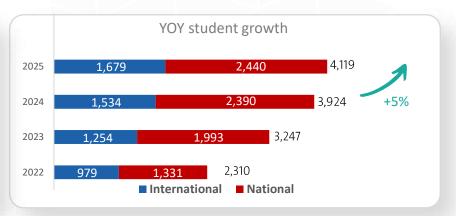

tion Of Campuses



**Diversified Offering** 

National & International Programs





# Al-Rayyan School Campus Highlight









# Al-Rawabi School Campus Highlight



4.375



■ International ■ National

100%+

Utilization

Capacity

# Al-Nozha School Campus Highlight





### **Qurtubah 1 School Campus Highlight**



1,280





■ International ■ National

58%

Capacity

National curriculum students are excluded from the chart as they were transferred ("reallocated") to the new Qurtubah 2 campus starting in the 2024/2025 academic year



# Buraidah School Campus Highlight







# Al-Khwarizmi School Campus Highlight







# Al-Ghad – (King Abdullah district) School Campus Highlight





# Al-Qairwan School Campus Highlight





National International

91% Utilization

4,550 Capacity



# Al-Aridh National School Campus Highlight





Utilization 88% Capacity 3,000



\* International curriculum students is excluded from the chart across the years as they were transferred to the new campus (Aridh 2) starting from 2023/2024 academic year.



# Al-Dhahran School Campus Highlight



2,300





45%

Utilization

Capacity



# Al-Salam School Campus Highlight

















# Al-Ghad - AlQairwan School Campus Highlight





# Al-Aridh International School Campus Highlight





# National School Campus Highlight







2024





Capacity

2,000









# Al-Narjis Campus Highlight







# Qurtubah 2 Campus Highlight





# MEIA -AlQairwan Campus Highlight

MEIA ACADEMY









#### **Educational Excellence Award**



Five NCLE schools received the Excellence Award. This