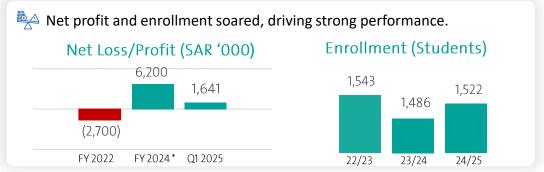

4

New School Projects Opened During 2024-2025

**17% CAGR** 

5-Year Enrollment

**SAR 90.3 M** 

Dividends (FY 2024)

4%

Debt to Equity