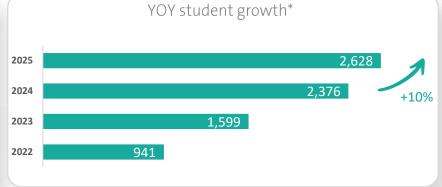

4

New School Projects Opened During 2024-2025

**17% CAGR** 

5-Year Enrollment

**SAR 90.3 M** 

Dividends (FY 2024)

4%

Debt to Equity