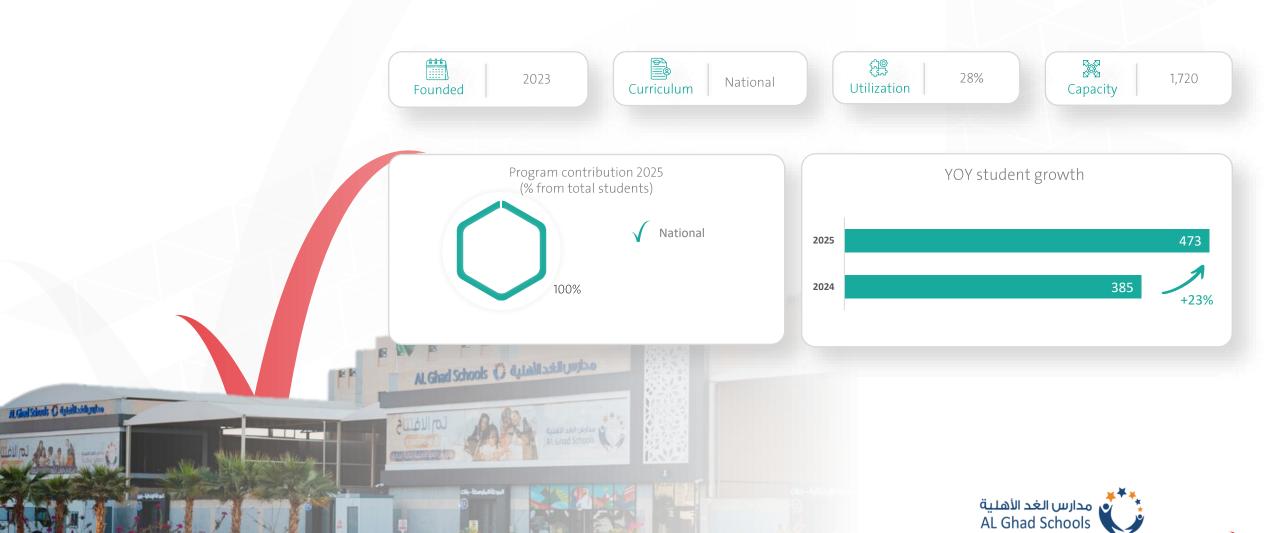

ere transferred ("reallocated") to the new Qurtubah 2 campus starting in the 2024/2025 academic year



# Buraidah School Campus Highlight







# Al-Khwarizmi School Campus Highlight







# Al-Ghad – (King Abdullah district) School Campus Highlight





# Al-Qairwan School Campus Highlight





National International

91% Utilization

4,550 Capacity



# Al-Aridh National School Campus Highlight





Utilization 88% Capacity 3,000



\* International curriculum students is excluded from the chart across the years as they were transferred to the new campus (Aridh 2) starting from 2023/2024 academic year.



# Al-Dhahran School Campus Highlight



2,300





45%

Utilization

Capacity



# Al-Salam School Campus Highlight

















# Al-Ghad - AlQairwan School Campus Highlight





# Al-Aridh International School Campus Highlight





# National School Campus Highlight







2024





Capacity

2,000









# Al-Narjis Campus Highlight







# Qurtubah 2 Campus Highlight





# MEIA -AlQairwan Campus Highlight

MEIA ACADEMY









#### **Educational Excellence Award**



Five NCLE schools received the Excellence Award. This recognition was earned after attaining excellence in the four standards of the National Program for School Evaluation and Excellence. The schools were honored by His Excellency the Minister of Education and the President of the Education and Training Evaluation Commission.



# National School and MEIA Qairawan met targets despite lower enrollments compared to typical new TNS projects, reflecting long-term growth plan





### New schools'