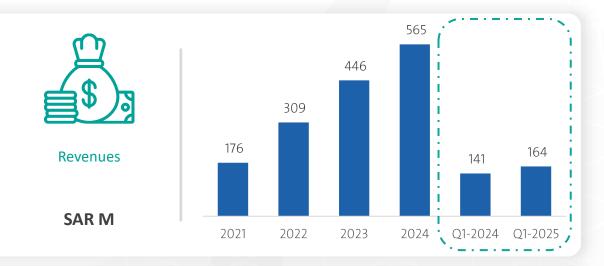

, after which each fiscal year becomes twelve months. And the company's financial statements for Q1 2025 were prepared for the period from 1 August 2024 to 31 October 2024 (three months), with comparative figures Q1 2024 for the period from 1 September 2023 to 30 November 2023 (three months).

# NCLE recorded its highest earning in Q1 2025



31.8 K



Enrolled students

+13% Growth

From 28 K Q1 2024

**SAR 163.7 M** 



Revenue

+16% Growth Compared to 140.7 M Q1 2024 **SAR 59.4 M** 



**EBITDA** 

+19% Growth Compared to 49.8 M Q1 2024

**SAR 38.1 M** 



Net profit

+23% Growth Compared to 31.1 M Q1 2024 0.89 SAR



EPS

+23% Growth Compared to 0.72 SAR Q1 2024 23.3%



Net profit margin

23% Growth Compared to 22.1% Q1 2024



# NCLE maintained healthy financial growth in Q1 2025















### NCLE maintained healthy Financial growth in Q1 2025

















#### **Gross Margin by Campus**



|                        | TNS –<br>AlRayyan | TNS –<br>AlRawabi | TNS –<br>AlNozha | TNIS -<br>Qurtubah | TNS –<br>Buraidah | Al-<br>Khwarizmi | Al-Ghad -<br>King<br>Abdullah | TNS –<br>AlQairwan | TNS –<br>AlAridh | TNIS –<br>Dhahran | Al-Salam    | TNIS –<br>AlAridh | Al-Ghad –<br>AlQairwan | TNS-<br>Qurtubah | TNS -<br>ALNarjis | National<br>School | MEIA -<br>AlQairwan |
|------------------------|-------------------|-------------------|------------------|--------------------|-------------------|------------------|-------------------------------|--------------------|------------------|-------------------|-------------|-------------------|------------------------|-----