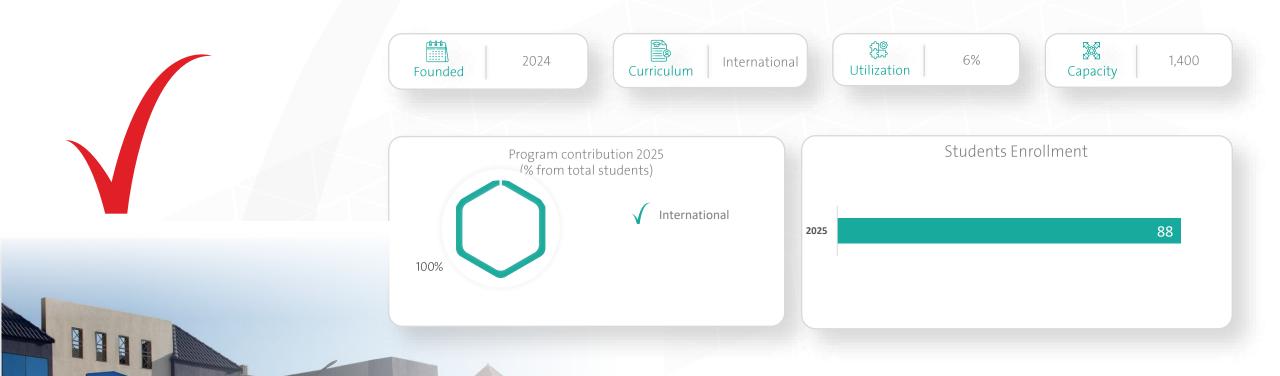

# Al-Qairwan School Campus Highlight





National International

91% Utilization

4,550 Capacity



# Al-Aridh National School Campus Highlight





Utilization 88% Capacity 3,000



\* International curriculum students is excluded from the chart across the years as they were transferred to the new campus (Aridh 2) starting from 2023/2024 academic year.



# Al-Dhahran School Campus Highlight



2,300





45%

Utilization

Capacity



# Al-Salam School Campus Highlight

















# Al-Ghad - AlQairwan School Campus Highlight





# Al-Aridh International School Campus Highlight





# National School Campus Highlight







2024





Capacity

2,000









# Al-Narjis Campus Highlight







# Qurtubah 2 Campus Highlight





# MEIA -AlQairwan Campus Highlight

MEIA ACADEMY









#### **Educational Excellence Award**



Five NCLE schools received the Excellence Award. This recognition was earned after attaining excellence in the four standards of the National Program for School Evaluation and Excellence. The schools were honored by His Excellency the Minister of Education and the President of the Education and Training Evaluation Commission.



# National School and MEIA Qairawan met targets despite lower enrollments compared to typical new TNS projects, reflecting long-term growth plan





### New schools' new enrollment

National School in Hetteen and MEIA achieved a relatively Oairawan lower enrollmen compared to TNS Narjis and TNS Ourtubah 2

#### Newly enrolled students





### Strategic rationale

While NCLE's TNS brand and mid-range tuition attract h