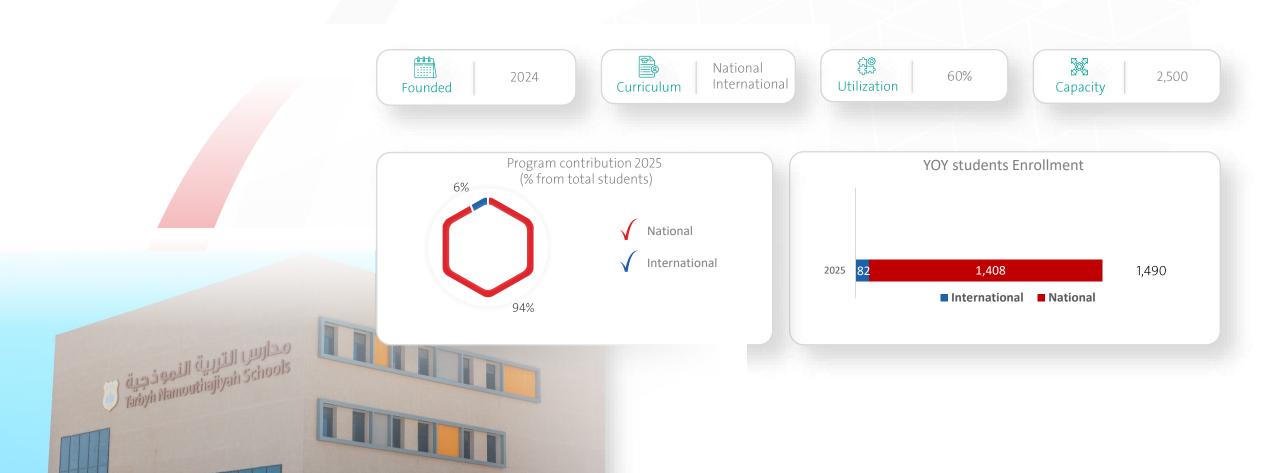

– (King Abdullah district) School Campus Highlight





# Al-Qairwan School Campus Highlight





National International

91% Utilization

4,550 Capacity



# Al-Aridh National School Campus Highlight





Utilization 88% Capacity 3,000



\* International curriculum students is excluded from the chart across the years as they were transferred to the new campus (Aridh 2) starting from 2023/2024 academic year.



# Al-Dhahran School Campus Highlight



2,300





45%

Utilization

Capacity



# Al-Salam School Campus Highlight

















# Al-Ghad - AlQairwan School Campus Highlight





# Al-Aridh International School Campus Highlight





# National School Campus Highlight







2024





Capacity

2,000









# Al-Narjis Campus Highlight







# Qurtubah 2 Campus Highlight





# MEIA -AlQairwan Campus Highlight

MEIA ACADEMY









#### **Educational Excellence Award**



Five NCLE schools received the Excellence Award. This recognition was earned after attaining excellence in the four standards of the National Program for School Evaluation and Excellence. The schools were honored by His Excellency the Minister of Education and the President of the Education and Training Evaluation Commission.



# National School and MEIA Qairawan met targets despite lower enrollments compared to typical new TNS projects, reflecting long-term growth plan





### New schools' new enrollment

National School in Hetteen and MEIA achieved a relatively Oairawan lower enrollmen compared to TNS Narjis and TNS Ourtubah 2

#### Newly enrolled students





### Strategic rationale