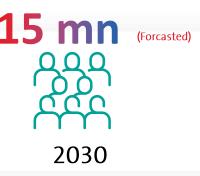

iyadh's Expanding Horizon

#### Privatization Set to Drive Growth in Private School Enrollment by 50%

Vision 2030 sets targets to unlock the potential of private education through privatization

Private schools penetration rate %

Currently

2030





This will lead to ...

~550k

Additional students in private schools

Excluding the impact of population growth

~50%

Market growth is anticipated based on vision 2030 targets



1.2k

Additional schools required to meet vision 2030 targets





- Utilization growth
  - Quality Growth Team
- Full-day school leadership
- Market growth
- Privatization impact
- Riyadh's Expanding Horizon

Riyadh is at the heart of growth, hosting the majority of Vision 2030 projects and driving Saudi Arabia's transformation

8.6 mn



2024

Riyadh Population











For more information, please contact us: investor.relations@edu.com.sa





# Thank You...