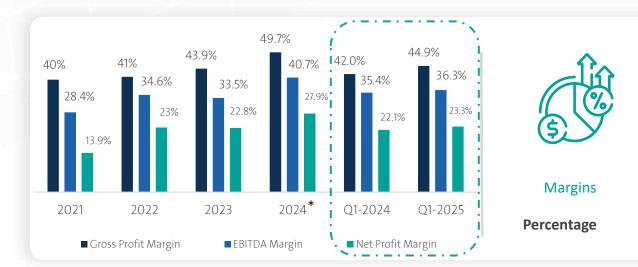

al statements for Q1 2025 were prepared for the period from 1 August 2024 to 31 October 2024 (three months), with comparative figures Q1 2024 for the period from 1 September 2023 to 30 November 2023 (three months).

# NCLE recorded its highest earning in Q1 2025



31.8 K



Enrolled students

+13% Growth

From 28 K Q1 2024

**SAR 163.7 M** 



Revenue

+16% Growth Compared to 140.7 M Q1 2024 **SAR 59.4 M** 



**EBITDA** 

+19% Growth Compared to 49.8 M Q1 2024

**SAR 38.1 M** 



Net profit

+23% Growth Compared to 31.1 M Q1 2024 0.89 SAR



EPS

+23% Growth Compared to 0.72 SAR Q1 2024 23.3%



Net profit margin

23% Growth Compared to 22.1% Q1 2024



# NCLE maintained healthy financial growth in Q1 2025















### NCLE maintained healthy Financial growth in Q1 2025

















#### **Gross Margin by Campus**



|                        | TNS –<br>AlRayyan | TNS –<br>AlRawabi | TNS –<br>AlNozha | TNIS -<br>Qurtubah | TNS –<br>Buraidah | Al-<br>Khwarizmi | Al-Ghad -<br>King<br>Abdullah | TNS –<br>AlQairwan | TNS –<br>AlAridh | TNIS –<br>Dhahran | Al-Salam    | TNIS –<br>AlAridh | Al-Ghad –<br>AlQairwan | TNS-<br>Qurtubah | TNS -<br>ALNarjis | National<br>School | MEIA -<br>AlQairwan |
|------------------------|-------------------|-------------------|------------------|--------------------|-------------------|------------------|-------------------------------|--------------------|------------------|-------------------|-------------|-------------------|------------------------|------------------|-------------------|--------------------|---------------------|
|