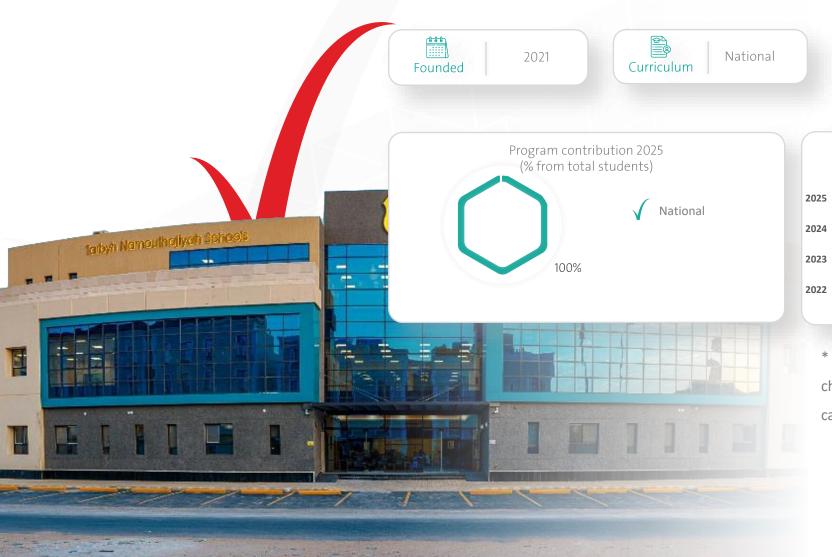

tional & International Programs





# Al-Rayyan School Campus Highlight









# Al-Rawabi School Campus Highlight



4.375



■ International ■ National

100%+

Utilization

Capacity

# Al-Nozha School Campus Highlight





### **Qurtubah 1 School Campus Highlight**



1,280





■ International ■ National

58%

Capacity

National curriculum students are excluded from the chart as they were transferred ("reallocated") to the new Qurtubah 2 campus starting in the 2024/2025 academic year



# Buraidah School Campus Highlight







# Al-Khwarizmi School Campus Highlight







# Al-Ghad – (King Abdullah district) School Campus Highlight





# Al-Qairwan School Campus Highlight





National International

91% Utilization

4,550 Capacity



# Al-Aridh National School Campus Highlight





Utilization 88% Capacity 3,000



\* International curriculum students is excluded from the chart across the years as they were transferred to the new campus (Aridh 2) starting from 2023/2024 academic year.



# Al-Dhahran School Campus Highlight



2,300





45%

Utilization

Capacity



# Al-Salam School Campus Highlight

















# Al-Ghad - AlQairwan School Campus Highlight





# Al-Aridh International School Campus Highlight





# National School Campus Highlight







2024





Capacity

2,000









# Al-Narjis Campus Highlight







# Qurtubah 2 Campus Highlight





# MEIA -AlQairwan Campus Highlight

MEIA ACADEMY









#### **Educational Excellence Award**



Five NCLE schools received the Excellence Award. This recognition was earned after attaining excellence