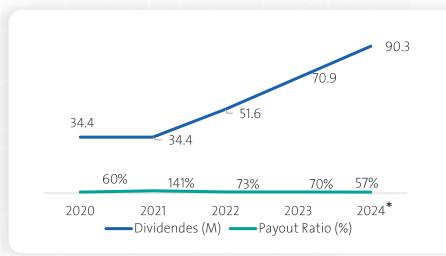

4

New School Projects Opened During 2024-2025

**17% CAGR** 

5-Year Enrollment

**SAR 90.3 M** 

Dividends (FY 2024)

4%

Debt to Equity