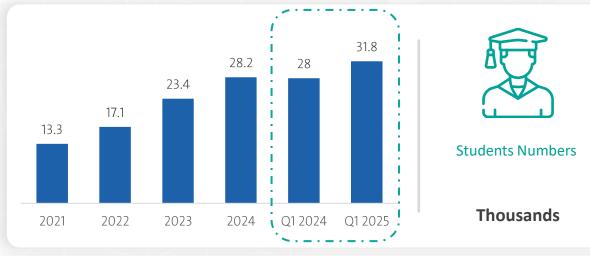

10

Greenfield Schools Launched Last 5 yrs

20%

Return on Equity\*

31.8 k

**Enrolled Students** 

45.3 k

Existing Students
Capacity

4

New School Projects Opened During 2024-2025

**17% CAGR** 

5-Year Enrollment

**SAR 90.3 M** 

Dividends (FY 2024)

4%

Debt to Equity