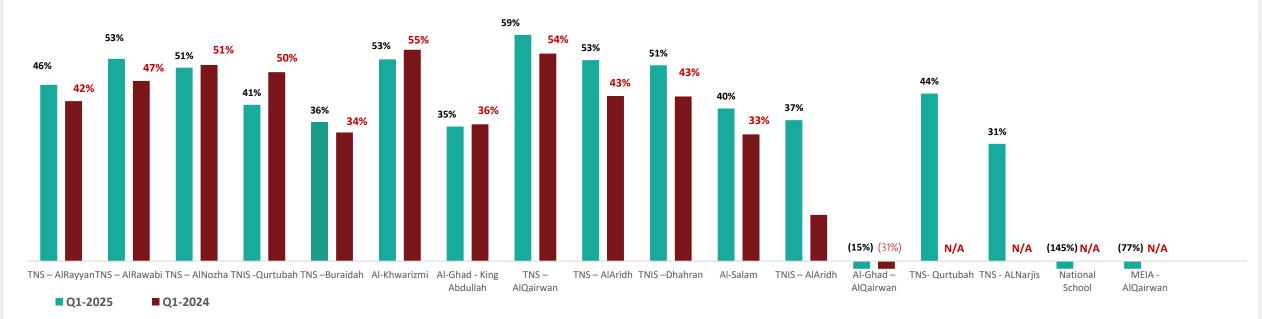

for the period from 1 August 2024 to 31 October 2024 (three months), with comparative figures Q1 2024 for the period from 1 September 2023 to 30 November 2023 (three months).

# NCLE recorded its highest earning in Q1 2025



31.8 K



Enrolled students

+13% Growth

From 28 K Q1 2024

**SAR 163.7 M** 



Revenue

+16% Growth Compared to 140.7 M Q1 2024 **SAR 59.4 M** 



**EBITDA** 

+19% Growth Compared to 49.8 M Q1 2024

**SAR 38.1 M** 



Net profit

+23% Growth Compared to 31.1 M Q1 2024 0.89 SAR



EPS

+23% Growth Compared to 0.72 SAR Q1 2024 23.3%



Net profit margin

23% Growth Compared to 22.1% Q1 2024



# NCLE maintained healthy financial growth in Q1 2025















### NCLE maintained healthy Financial growth in Q1 2025

















#### **Gross Margin by Campus**



|                        | TNS –<br>AlRayyan | TNS –<br>AlRawabi | TNS –<br>AlNozha | TNIS -<br>Qurtubah | TNS –<br>Buraidah | Al-<br>Khwarizmi | Al-Ghad -<br>King<br>Abdullah | TNS –<br>AlQairwan | TNS –<br>AlAridh | TNIS –<br>Dhahran | Al-Salam    | TNIS –<br>AlAridh | Al-Ghad –<br>AlQairwan | TNS-<br>Qurtubah | TNS -<br>ALNarjis | National<br>School | MEIA -<br>AlQairwan |
|------------------------|-------------------|-------------------|------------------|--------------------|-------------------|------------------|-------------------------------|--------------------|------------------|-------------------|-------------|-------------------|------------------------|------------------|-------------------|--------------------|---------------------|
| Revenue                | 24,454,106