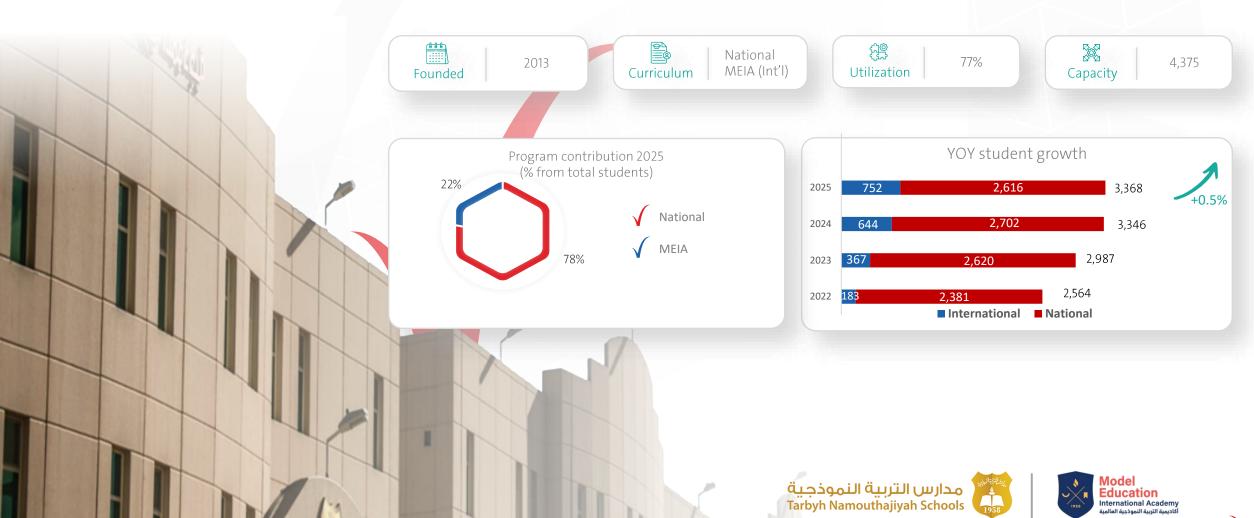

| 3%                 | 6%                  |



31,752 Student



70% Of Optimal Capacity

Q1 2025 Utilization Of Campuses



**Diversified Offering** 

National & International Programs





# Al-Rayyan School Campus Highlight









# Al-Rawabi School Campus Highlight



4.375



■ International ■ National

100%+

Utilization

Capacity

# Al-Nozha School Campus Highlight





### **Qurtubah 1 School Campus Highlight**



1,280





■ International ■ National

58%

Capacity

National curriculum students are excluded from the chart as they were transferred ("reallocated") to the new Qurtubah 2 campus starting in the 2024/2025 academic year



# Buraidah School Campus Highlight







# Al-Khwarizmi School Campus Highlight







# Al-Ghad – (King Abdullah district) School Campus Highlight





# Al-Qairwan School Campus Highlight





National International

91% Utilization

4,550 Capacity



# Al-Aridh National School Campus Highlight





Utilization 88% Capacity 3,000



\* International curriculum students is excluded from the chart across the years as they were transferred to the new campus (Aridh 2) starting from 2023/2024 academic year.



# Al-Dhahran S