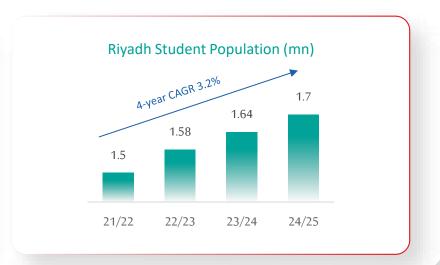

h's Expanding Horizon

#### Privatization Set to Drive Growth in Private School Enrollment by 50%

Vision 2030 sets targets to unlock the potential of private education through privatization

Private schools penetration rate %

Currently

2030





This will lead to ...

~550k

Additional students in private schools

Excluding the impact of population growth

~50%

Market growth is anticipated based on vision 2030 targets



1.2k

Additional schools required to meet vision 2030 targets





- Utilization growth
  - Quality Growth Team
- Full-day school leadership
- Market growth
- Privatization impact
- Riyadh's Expanding Horizon

Riyadh is at the heart of growth, hosting the majority of Vision 2030 projects and driving Saudi Arabia's transformation

8.6 mn



2024

Riyadh Population











For more information, please contact us: investor.relations@edu.com.sa





# Thank You...