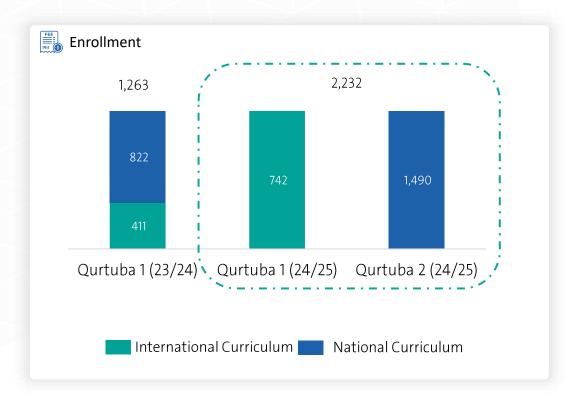

10

Greenfield Schools Launched Last 5 yrs

20%

Return on Equity\*

31.8 k

**Enrolled Students** 

45.3 k

Existing Students
Capacity