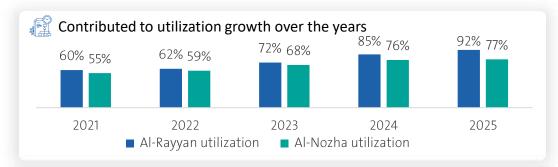

10

Greenfield Schools Launched Last 5 yrs

20%

Return on Equity\*

31.8 k

**Enrolled Students** 

45.3 k

Existing Students
Capacity

4

New School Projects Opened During 2024-2025

**17% CAGR** 

5-Year Enrollment

**SAR 90.3 M** 

Dividends (FY 2024)

4%

Debt to Equity