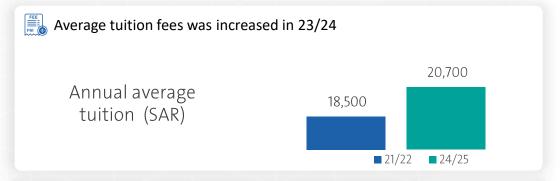

cating national curriculum students to the new Qurtubah 2 facility





NCLE opened a new school in Qurtubah district (Qurtubah 2) which was opened in 24/25 academic year.



The strategic plan involved relocating National Curriculum (Boys & Girls) & International Curriculum (Boys) students from Qurtubah 1 to the newly established Qurtubah 2 facility.



# Al-Salam School rebounded in student enrollment after last year's decline and continued its financial growth post-acquisition





NCLE acquired Al-Salam School in Q2 2023, which had reported a net loss of SAR 2.7 million in 2022.



Strategic fee increase and improved efficiency that took affect last year improved financial returns.



"Although enrollment declined last year, the school has rebounded and returned to growth this year."











# Change the Company's fiscal year end to July 31 instead of August 31



On 4 July 2024, the extraordinary general assembly approved changing the company's financial year to start on the first of August and end by the end of July every year. Accordingly, the company's financial statements were prepared for the period from 1 September 2023 to 31 July 2024 (11 months), after which each fiscal year becomes twelve months. And the company's financial statements for Q1 2025 were prepared for the period from 1 August 2024 to 31 October 2024 (three months), with comparative figures Q1 2024 for the period from 1 September 2023 to 30 November 2023 (three months).

# NCLE recorded its highest earning in Q1 2025



31.8 K



Enrolled students

+13% Growth

From 28 K Q1 2024

**SAR 163.7 M**