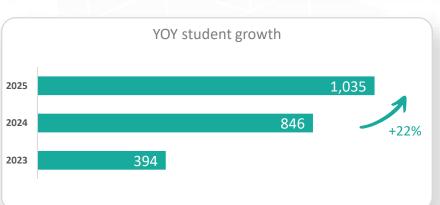

4

New School Projects Opened During 2024-2025

**17% CAGR** 

5-Year Enrollment

**SAR 90.3 M** 

Dividends (FY 2024)

4%

Debt to Equity