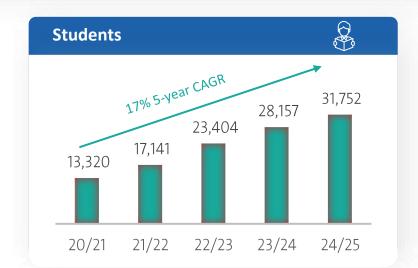

4

New School Projects Opened During 2024-2025

**17% CAGR** 

5-Year Enrollment

**SAR 90.3 M** 

Dividends (FY 2024)

4%

Debt to Equity