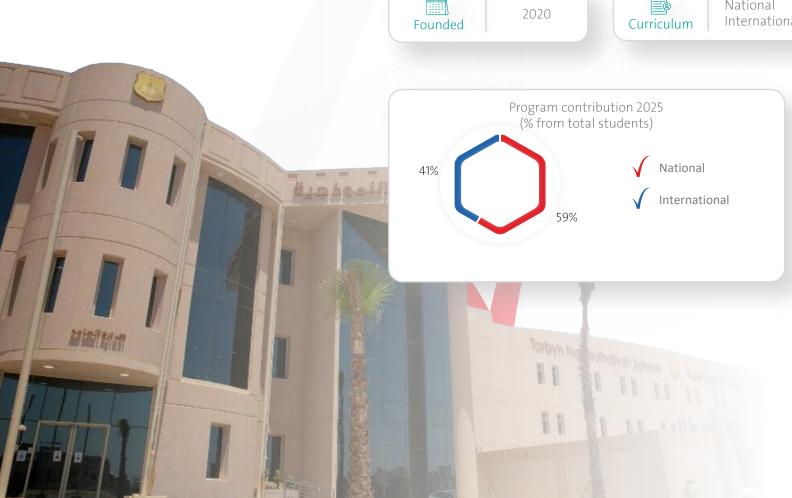

31,752 Student



70% Of Optimal Capacity

Q1 2025 Utilization Of Campuses



**Diversified Offering** 

National & International Programs





# Al-Rayyan School Campus Highlight









# Al-Rawabi School Campus Highlight



4.375



■ International ■ National

100%+

Utilization

Capacity

# Al-Nozha School Campus Highlight





### **Qurtubah 1 School Campus Highlight**



1,280





■ International ■ National

58%

Capacity

National curriculum students are excluded from the chart as they were transferred ("reallocated") to the new Qurtubah 2 campus starting in the 2024/2025 academic year



# Buraidah School Campus Highlight







# Al-Khwarizmi School Campus Highlight







# Al-Ghad – (King Abdullah district) School Campus Highlight





# Al-Qairwan School Campus Highlight





National International

91% Utilization

4,550 Capacity



# Al-Aridh National School Campus Highlight





Utilization 88% Capacity 3,000



\* International curriculum students is excluded from the chart across the years as they were transferred to the new campus (Aridh 2) starting from 2023/2024 academic year.



# Al-Dhahran School Campus Highlight



2,300





45%

Utilization

Capacity



# Al-Salam School Campus Highlight

















# Al-Ghad - AlQairwan School Campus Highlight





# Al-Aridh International School Campus Highlight





# National School Campus Highlight







2024





Capacity

2,000









# Al-Narjis Campus Highlight







# Qurtubah 2 Campus Highlight





# MEIA -AlQairwan Campus Highlight

MEIA ACADEMY









#### **Educational Excellence Award*