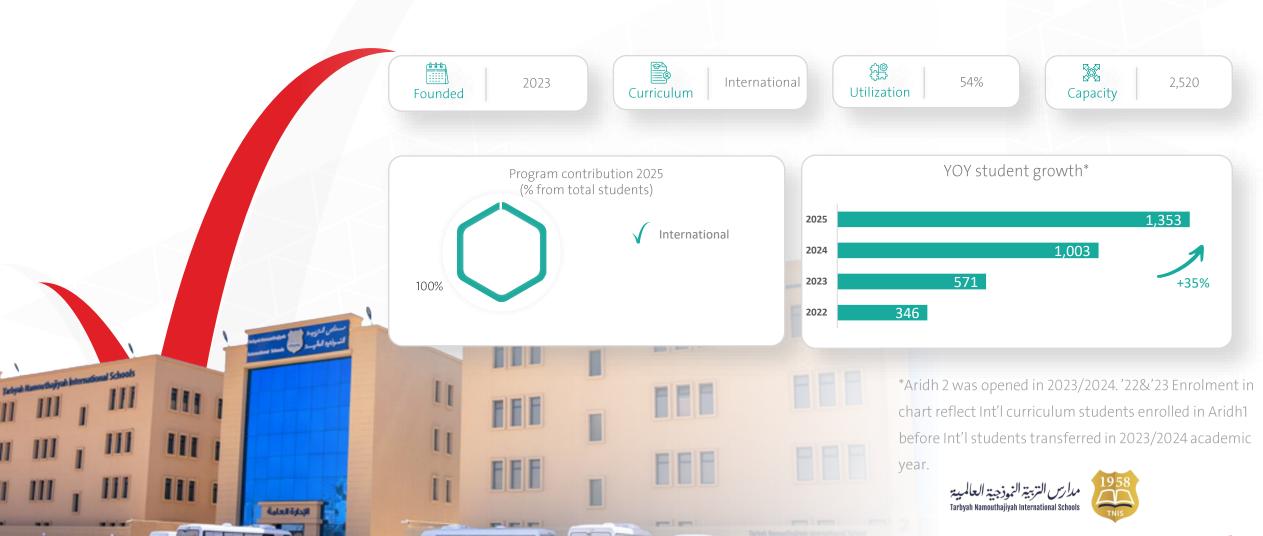

campus starting in the 2024/2025 academic year



# Buraidah School Campus Highlight







# Al-Khwarizmi School Campus Highlight







# Al-Ghad – (King Abdullah district) School Campus Highlight





# Al-Qairwan School Campus Highlight





National International

91% Utilization

4,550 Capacity



# Al-Aridh National School Campus Highlight





Utilization 88% Capacity 3,000



\* International curriculum students is excluded from the chart across the years as they were transferred to the new campus (Aridh 2) starting from 2023/2024 academic year.



# Al-Dhahran School Campus Highlight



2,300





45%

Utilization

Capacity



# Al-Salam School Campus Highlight

















# Al-Ghad - AlQairwan School Campus Highlight





# Al-Aridh International School Campus Highlight





# National School Campus Highlight







2024





Capacity

2,000









# Al-Narjis Campus Highlight







# Qurtubah 2 Campus Highlight





# MEIA -AlQairwan Campus Highlight

MEIA ACADEMY









#### **Educational Excellence Award**



Five NCLE schools received the Excellence Award. This recognition was earned after attaining excellence in the four standards of the National Program for School Evaluation and Excellence. The schools were honored by His Excellency the Minister of Education and the President of the Education and Training Evaluation Commission.



# National School and MEIA Qairawan met targets despite lower enrollments compared to typical new TNS projects, reflecting long-term growth plan





### New schools' new enrollment

National School in Hetteen and MEIA a