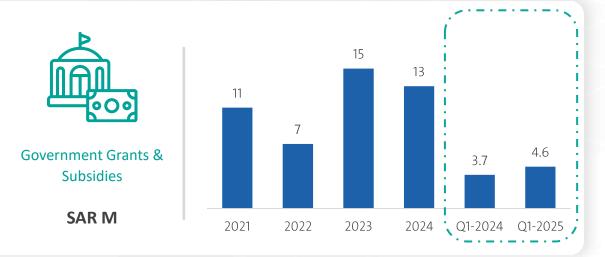

4

New School Projects Opened During 2024-2025

**17% CAGR** 

5-Year Enrollment

**SAR 90.3 M** 

Dividends (FY 2024)

4%

Debt to Equity