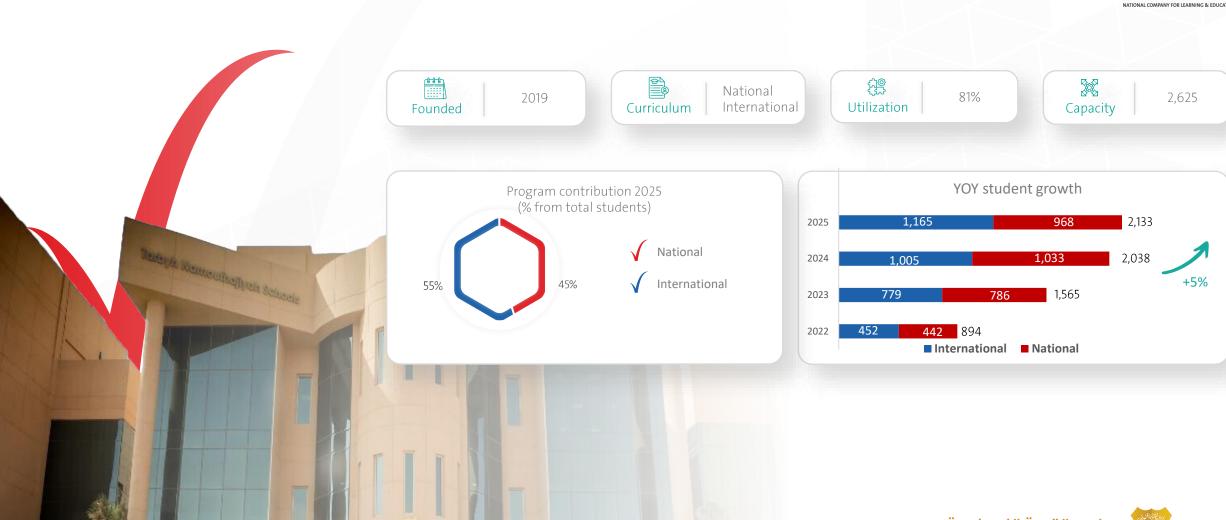

| 3%                 | 6%                  |



31,752 Student



70% Of Optimal Capacity

Q1 2025 Utilization Of Campuses



**Diversified Offering** 

National & International Programs





# Al-Rayyan School Campus Highlight









# Al-Rawabi School Campus Highlight



4.375



■ International ■ National

100%+

Utilization

Capacity

# Al-Nozha School Campus Highlight





### **Qurtubah 1 School Campus Highlight**



1,280





■ International ■ National

58%

Capacity

National curriculum students are excluded from the chart as they were transferred ("reallocated") to the new Qurtubah 2 campus starting in the 2024/2025 academic year



# Buraidah School Campus Highlight







# Al-Khwarizmi School Campus Highlight







# Al-Ghad – (King Abdullah district) School Campus Highlight





# Al-Qairwan School Campus Highlight





National International

91% Utilization

4,550 Capacity



# Al-Aridh National School Campus Highlight





Utilization 88% Capacity 3,000



\* International curriculum students is excluded from the chart across the years as they were transferred to the new campus (Aridh 2) starting from 2023/2024 academic year.



# Al-Dhahran School Campus Highlight



2,300





45%

Utilization

Capacity



# Al-Salam School Campus Highlight

















# Al-Ghad - AlQairwan School Campus Highlight





# Al-Aridh International School Campus Highlight





# National School Campus Highlight







2024





Capacity

2,000









# Al-Narj