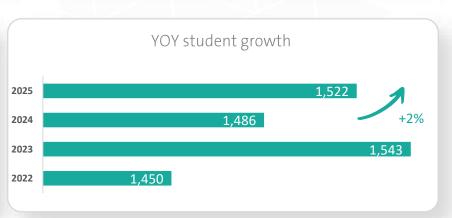

iculum students are excluded from the chart as they were transferred ("reallocated") to the new Qurtubah 2 campus starting in the 2024/2025 academic year



# Buraidah School Campus Highlight







# Al-Khwarizmi School Campus Highlight







# Al-Ghad – (King Abdullah district) School Campus Highlight





# Al-Qairwan School Campus Highlight





National International

91% Utilization

4,550 Capacity



# Al-Aridh National School Campus Highlight





Utilization 88% Capacity 3,000



\* International curriculum students is excluded from the chart across the years as they were transferred to the new campus (Aridh 2) starting from 2023/2024 academic year.



# Al-Dhahran School Campus Highlight



2,300





45%

Utilization

Capacity



# Al-Salam School Campus Highlight

















# Al-Ghad - AlQairwan School Campus Highlight





# Al-Aridh International School Campus Highlight





# National School Campus Highlight







2024





Capacity

2,000









# Al-Narjis Campus Highlight







# Qurtubah 2 Campus Highlight





# MEIA -AlQairwan Campus Highlight

MEIA ACADEMY









#### **Educational Excellence Award**



Five NCLE schools received the Excellence Award. This recognition was earned after attaining excellence in the four standards of the National Program for School Evaluation and Excellence. The schools were honored by His Excellency the Minister of Education and the President of the Education and Training Evaluation Commission.



# National School and MEIA Qairawan met targets despite lower enrollments compared to typical new TNS projects, r