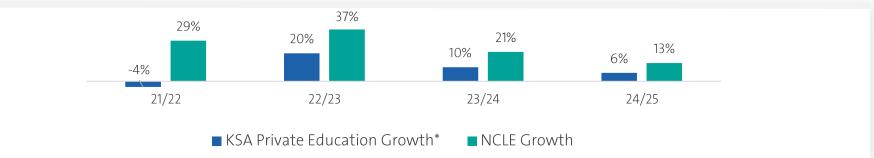

45%

THE WALL THE THE PARTY OF THE P

TNIS – Al-Aridh

**Est.**: 2023

**Capacity**: 2,520

Utilization: 54%

#### Al-Ghad - Al-Qairwan



**( Est. :** 2023

**Capacity**: 1,720

Utilization :

28%

#### **National School**



Est.: 2024

**Capacity**: 2,000

Utilization: 3%

#### TNS- Al-Narjis



Est.: 2024

**Capacity**: 2,000

Utilization: 37%

#### TNS- Qurtubah 2



**Est.**: 2024

Capacity: 2,500

Utilization: 60%

#### MEIA - Al-Qairwan



**Est.**: 2024

Capacity: 1,400

Utilization: 6%



Utilization growth

#### **Quality Growth Team**

Full-day school leadership

Market growth

Privatization impact

Riyadh's Expanding Horizon

# NCLE has outpaced market growth, doubling it annually over the past five years with a 17% CAGR

#### KSA Private Education growth Vs. NCLE growth (%)



\* NCLE estimates. To be confirmed







Full-day school leadership

Market growth

Privatization impact

Riyadh's Expanding Horizon

### MEIA Academy has set a new benchmark for full-day system growth in private schools across KSA





Delivered strong financial results



SAR 78 mn

Total revenue (FY 2022 up to Q1 2025)



SAR 23 mn

Operating profit (FY 2022 up to Q1 2025)



Driving growth going forward

100%

Contribution of Al-Nozha new student enrollment in 24/25 academic year

43 %

Contribution of Al-Rayyan new student enrollment in 24/25 academic year



- Utilization growth
  - Quality Growth Team
- Full-day school leadership
- Market growth
- Privatization impact
- Riyadh's Expanding Horizon

# The education market is growing, fueled by increasing private school and kinderga