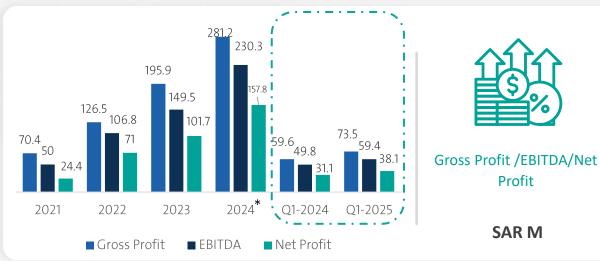

4

New School Projects Opened During 2024-2025

**17% CAGR** 

5-Year Enrollment

**SAR 90.3 M** 

Dividends (FY 2024)

4%

Debt to Equity