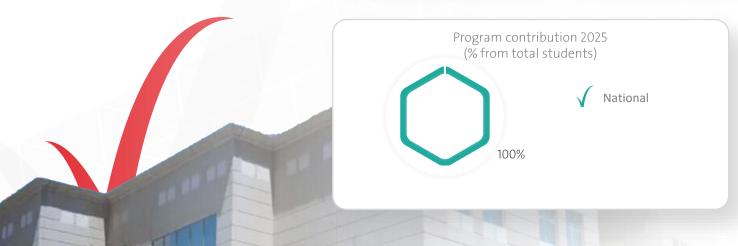

rriculum students are excluded from the chart as they were transferred ("reallocated") to the new Qurtubah 2 campus starting in the 2024/2025 academic year



# Buraidah School Campus Highlight







# Al-Khwarizmi School Campus Highlight







# Al-Ghad – (King Abdullah district) School Campus Highlight





# Al-Qairwan School Campus Highlight





National International

91% Utilization

4,550 Capacity



# Al-Aridh National School Campus Highlight





Utilization 88% Capacity 3,000



\* International curriculum students is excluded from the chart across the years as they were transferred to the new campus (Aridh 2) starting from 2023/2024 academic year.



# Al-Dhahran School Campus Highlight



2,300





45%

Utilization

Capacity



# Al-Salam School Campus Highlight

















# Al-Ghad - AlQairwan School Campus Highlight





# Al-Aridh International School Campus Highlight





# National School Campus Highlight







2024





Capacity

2,000









# Al-Narjis Campus Highlight







# Qurtubah 2 Campus Highlight





# MEIA -AlQairwan Campus Highlight

MEIA ACADEMY









#### **Educational Excellence Award**



Five NCLE schools received the Excellence Award. This recognition was earned after attaining excellence in the four standards of the National Program for School Evaluation and Excellence. The schools were honored by His Excellency the Minister of Education and the President of the Education and Training Evaluation Commission.



# National School and MEIA Qairawan met targets despite lower enrollments compared to typical new TNS projects,