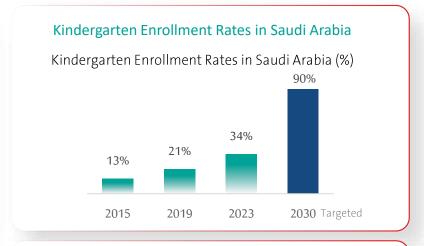

onfirmed







Full-day school leadership

Market growth

Privatization impact

Riyadh's Expanding Horizon

### MEIA Academy has set a new benchmark for full-day system growth in private schools across KSA





Delivered strong financial results



SAR 78 mn

Total revenue (FY 2022 up to Q1 2025)



SAR 23 mn

Operating profit (FY 2022 up to Q1 2025)



Driving growth going forward

100%

Contribution of Al-Nozha new student enrollment in 24/25 academic year

43 %

Contribution of Al-Rayyan new student enrollment in 24/25 academic year



- Utilization growth
  - Quality Growth Team
- Full-day school leadership
- Market growth
- Privatization impact
- Riyadh's Expanding Horizon

# The education market is growing, fueled by increasing private school and kindergarten penetration rates









Private schools penetration rate (%)





Utilization growth

Quality Growth Team

Full-day school leadership

Market growth

Privatization impact

Riyadh's Expanding Horizon

#### Privatization Set to Drive Growth in Private School Enrollment by 50%

Vision 2030 sets targets to unlock the potential of private education through privatization

Private schools penetration rate %

Currently

2030





This will lead to ...

~550k

Additional students in private schools

Excluding the impact of population growth

~50%

Market growth is anticipated based on vision 2030 targets



1.2k

Additional schools required to meet vision 2030 targets





- Utilization growth
  - Quality Growth Team
- Full-day school leadership
- Market growth
- Privatization impact
- Riyadh's Expanding Horizon

Riya