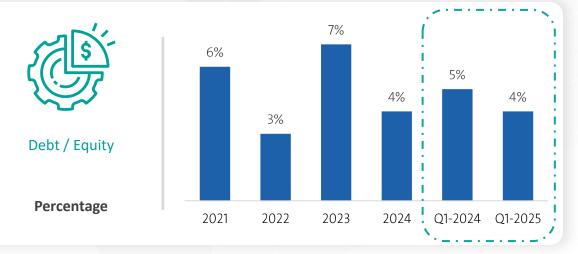

cial statements for Q1 2025 were prepared for the period from 1 August 2024 to 31 October 2024 (three months), with comparative figures Q1 2024 for the period from 1 September 2023 to 30 November 2023 (three months).

# NCLE recorded its highest earning in Q1 2025



31.8 K



Enrolled students

+13% Growth

From 28 K Q1 2024

**SAR 163.7 M** 



Revenue

+16% Growth Compared to 140.7 M Q1 2024 **SAR 59.4 M** 



**EBITDA** 

+19% Growth Compared to 49.8 M Q1 2024

**SAR 38.1 M** 



Net profit

+23% Growth Compared to 31.1 M Q1 2024 0.89 SAR



EPS

+23% Growth Compared to 0.72 SAR Q1 2024 23.3%



Net profit margin

23% Growth Compared to 22.1% Q1 2024



# NCLE maintained healthy financial growth in Q1 2025















### NCLE maintained healthy Financial growth in Q1 2025

















#### **Gross Margin by Campus**



|                        | TNS –<br>AlRayyan | TNS –<br>AlRawabi | TNS –<br>AlNozha | TNIS -<br>Qurtubah | TNS –<br>Buraidah | Al-<br>Khwarizmi | Al-Ghad -<br>King<br>Abdullah | TNS –<br>AlQairwan | TNS –<br>AlAridh | TNIS –<br>Dhahran | Al-Salam    | TNIS –<br>AlAridh | Al-Ghad –<br>AlQairwan | TNS-<br>Qurtubah | TNS -<br>ALNarjis | National<br>School | MEIA -<br>AlQairwan |
|------------------------|-------------------|-------------------|------------------|--------------------|-------------------|------------------|-------------------------------|--------------------|------------------|-------------------|-------------|-------------------|------------------------|------------------|-------------------|--------------------|---------------------|