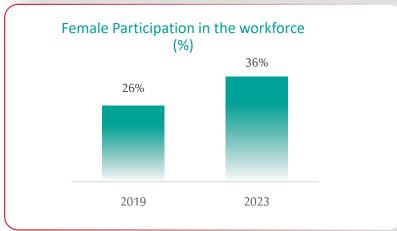

confirmed







Full-day school leadership

Market growth

Privatization impact

Riyadh's Expanding Horizon

### MEIA Academy has set a new benchmark for full-day system growth in private schools across KSA





Delivered strong financial results



SAR 78 mn

Total revenue (FY 2022 up to Q1 2025)



SAR 23 mn

Operating profit (FY 2022 up to Q1 2025)



Driving growth going forward

100%

Contribution of Al-Nozha new student enrollment in 24/25 academic year

43 %

Contribution of Al-Rayyan new student enrollment in 24/25 academic year



- Utilization growth
  - Quality Growth Team
- Full-day school leadership
- Market growth
- Privatization impact
- Riyadh's Expanding Horizon

# The education market is growing, fueled by increasing private school and kindergarten penetration rates









Private schools penetration rate (%)





Utilization growth

Quality Growth Team

Full-day school leadership

Market growth

Privatization impact

Riyadh's Expanding Horizon

#### Privatization Set to Drive Growth in Private School Enrollment by 50%

Vision 2030 sets targets to unlock the potential of private education through privatization

Private schools penetration rate %

Currently

2030





This will lead to ...

~550k

Additional students in private schools

Excluding the impact of population growth

~50%

Market growth is anticipated based on vision 2030 targets



1.2k

Additional schools required to meet vision 2030 targets





- Utilization growth
  - Quality Growth Team
- Full-day school leadership
- Market growth
- Privatization impact
- Riyadh's Expanding Horizon

Ri