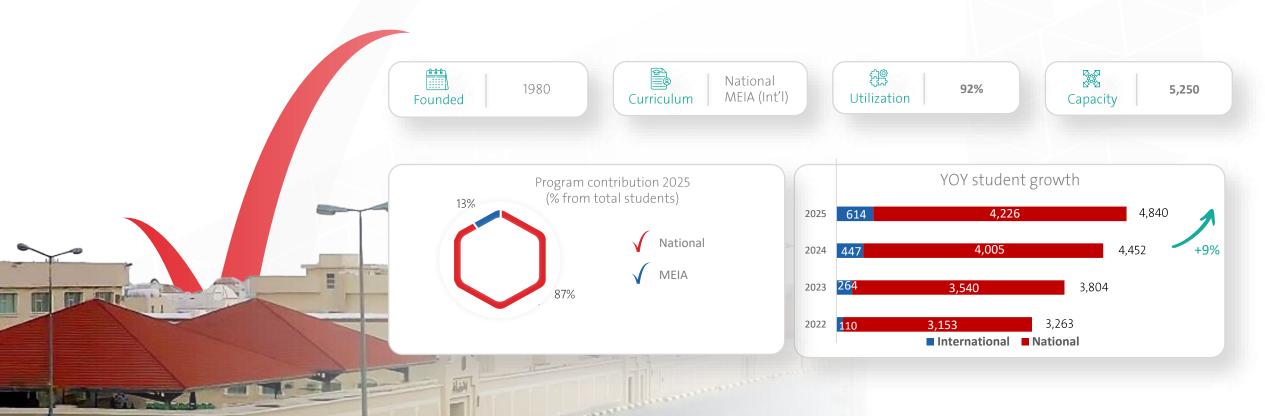

| 3%                 | 6%                  |



31,752 Student



70% Of Optimal Capacity

Q1 2025 Utilization Of Campuses



**Diversified Offering** 

National & International Programs





# Al-Rayyan School Campus Highlight









# Al-Rawabi School Campus Highlight



4.375



■ International ■ National

100%+

Utilization

Capacity

# Al-Nozha School Campus Highlight





### **Qurtubah 1 School Campus Highlight**



1,280





■ International ■ National

58%

Capacity

National curriculum students are excluded from the chart as they were transferred ("reallocated") to the new Qurtubah 2 campus starting in the 2024/2025 academic year



# Buraidah School Campus Highlight







# Al-Khwarizmi School Campus Highlight







# Al-Ghad – (King Abdullah district) School Campus Highlight





# Al-Qairwan School Campus Highlight





National International

91% Utilization

4,550 Capacity



# Al-Aridh National School Campus Highlight





Utilization 88% Capacity 3,000



\* International curriculum students is