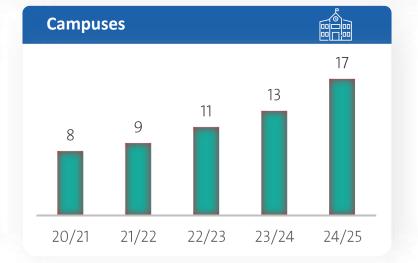

#### 67 Years

Of Excellence in K-12 Education

3.4 K

Academic Staff

SAR 1.47 Billion

**Total Assets** 

17

School Campuses Under Operation During 2024-2025