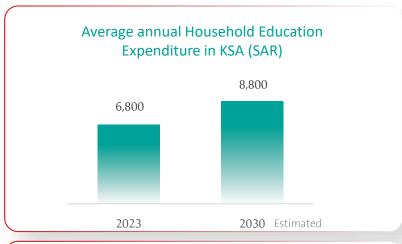

be confirmed







Full-day school leadership

Market growth

Privatization impact

Riyadh's Expanding Horizon

### MEIA Academy has set a new benchmark for full-day system growth in private schools across KSA





Delivered strong financial results



SAR 78 mn

Total revenue (FY 2022 up to Q1 2025)



SAR 23 mn

Operating profit (FY 2022 up to Q1 2025)



Driving growth going forward

100%

Contribution of Al-Nozha new student enrollment in 24/25 academic year

43 %

Contribution of Al-Rayyan new student enrollment in 24/25 academic year



- Utilization growth
  - Quality Growth Team
- Full-day school leadership
- Market growth
- Privatization impact
- Riyadh's Expanding Horizon

# The education market is growing, fueled by increasing private school and kindergarten penetration rates









Private schools penetration rate (%)





Utilization growth

Quality Growth Team

Full-day school leadership

Market growth

Privatization impact

Riyadh's Expanding Horizon

#### Privatization Set to Drive Growth in Private School Enrollment by 50%

Vision 2030 sets targets to unlock the potential of private education through privatization

Private schools penetration rate %

Currently

2030





This will lead to ...

~550k

Additional students in private schools

Excluding the impact of population growth

~50%

Market growth is anticipated based on vision 2030 targets



1.2k

Additional schools required to meet vision 2030 targets





- Utilization growth
  - Quality Growth Team
- Full-day school leadership
- Market growth
- Privatization impact
- Riyadh's Expanding Horizon