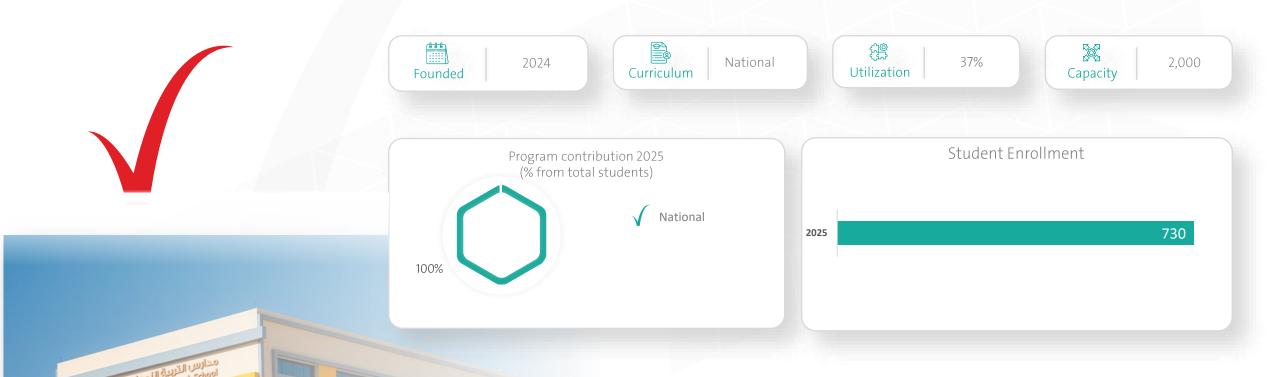

ol Campus Highlight







# Al-Ghad – (King Abdullah district) School Campus Highlight





# Al-Qairwan School Campus Highlight





National International

91% Utilization

4,550 Capacity



# Al-Aridh National School Campus Highlight





Utilization 88% Capacity 3,000



\* International curriculum students is excluded from the chart across the years as they were transferred to the new campus (Aridh 2) starting from 2023/2024 academic year.



# Al-Dhahran School Campus Highlight



2,300





45%

Utilization

Capacity



# Al-Salam School Campus Highlight

















# Al-Ghad - AlQairwan School Campus Highlight





# Al-Aridh International School Campus Highlight





# National School Campus Highlight







2024





Capacity

2,000









# Al-Narjis Campus Highlight







# Qurtubah 2 Campus Highlight





# MEIA -AlQairwan Campus Highlight

MEIA ACADEMY









#### **Educational Excellence Award**



Five NCLE schools received the Excellence Award. This recognition was earned after attaining excellence in the four standards of the National Program for School Evaluation and Excellence. The schools were honored by His Excellency the Minister of Education and the President of the Education and Training Evaluation Commission.



# National School and MEIA Qairawan met targets despite lower enrollments compared to typical new TNS projects, reflecting long-term growth plan





### New schools' new enrollment

National School in Hetteen and MEIA achieved a relatively Oairawan lower enrollmen compared to TNS Narjis and TNS Ourtubah 2

#### Newly enrolled st