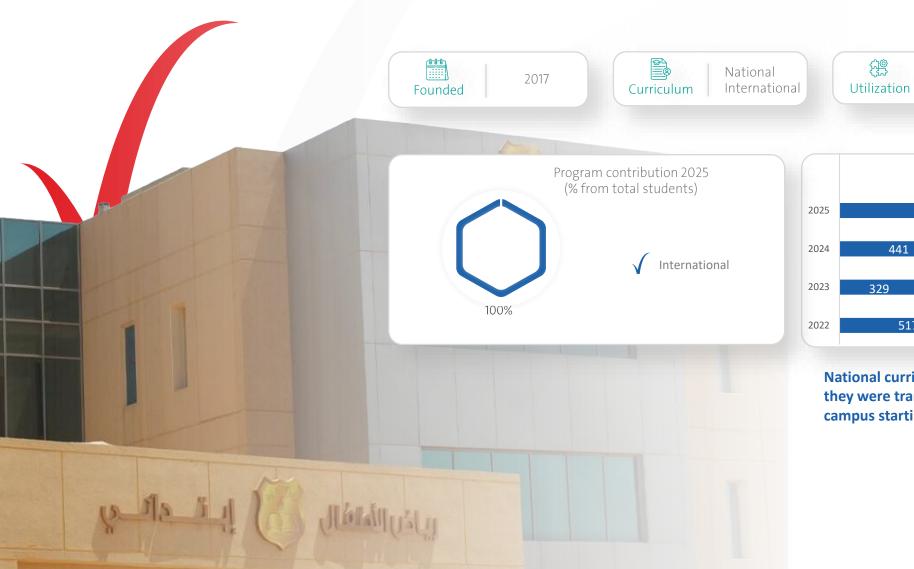

| 3%                 | 6%                  |



31,752 Student



70% Of Optimal Capacity

Q1 2025 Utilization Of Campuses



**Diversified Offering** 

National & International Programs





# Al-Rayyan School Campus Highlight









# Al-Rawabi School Campus Highlight



4.375



■ International ■ National

100%+

Utilization

Capacity

# Al-Nozha School Campus Highlight





### **Qurtubah 1 School Campus Highlight**



1,280





■ International ■ National

58%

Capacity

National curriculum students are excluded from the chart as they were transferred ("reallocated") to the new Qurtubah 2 campus starting in the 2024/2025 academic year



# Buraidah School Campus Highlight







# Al-Khwarizmi School Campus Highlight







# Al-Ghad – (King Abdullah district) School Campus Highlight





# Al-Qairwan School Campus Highlight





National International

91% Utilization

4,550 Capacity



# Al-Aridh National School Campus Highlight





Utilization 88% Capacity 3,000



\* International curriculum students is excluded from the chart across the years as they were transferred to the new campus (Aridh 2) starting from 2023/2024 academic year.



# Al-Dhahran School Campus Highlight



2,300





45%

Utilization