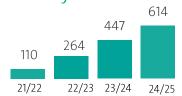

4

New School Projects Opened During 2024-2025

**17% CAGR** 

5-Year Enrollment

**SAR 90.3 M** 

Dividends (FY 2024)

4%

Debt to Equity