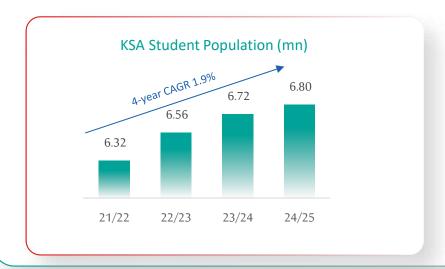

adh's Expanding Horizon

#### Privatization Set to Drive Growth in Private School Enrollment by 50%

Vision 2030 sets targets to unlock the potential of private education through privatization

Private schools penetration rate %

Currently

2030





This will lead to ...

~550k

Additional students in private schools

Excluding the impact of population growth

~50%

Market growth is anticipated based on vision 2030 targets



1.2k

Additional schools required to meet vision 2030 targets





- Utilization growth
  - Quality Growth Team
- Full-day school leadership
- Market growth
- Privatization impact
- Riyadh's Expanding Horizon

Riyadh is at the heart of growth, hosting the majority of Vision 2030 projects and driving Saudi Arabia's transformation

8.6 mn



2024

Riyadh Population











For more information, please contact us: investor.relations@edu.com.sa





# Thank You...