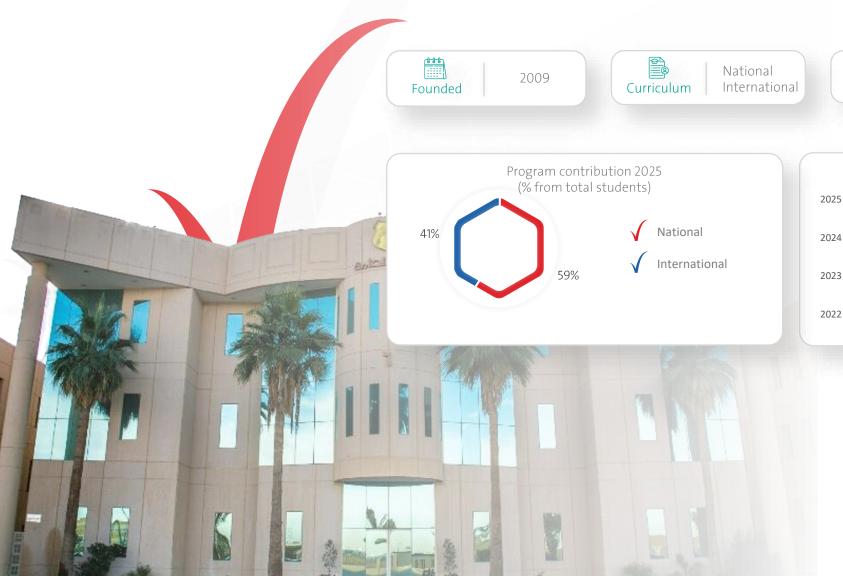

| 3%                 | 6%                  |



31,752 Student



70% Of Optimal Capacity

Q1 2025 Utilization Of Campuses



**Diversified Offering** 

National & International Programs





# Al-Rayyan School Campus Highlight









# Al-Rawabi School Campus Highlight



4.375



■ International ■ National

100%+

Utilization

Capacity

# Al-Nozha School Campus Highlight





### **Qurtubah 1 School Campus Highlight**



1,280





■ International ■ National

58%

Capacity

National curriculum students are excluded from the chart as they were transferred ("reallocated") to the new Qurtubah 2 campus starting in the 2024/2025 academic year



# Buraidah School Campus Highlight







# Al-Khwarizmi School Campus Highlight







# Al-Ghad – (King Abdullah district) School Campus Highlight





# Al-Qairwan School Campus Highlight





National International

91% Utilization

4,550 Capacity



# Al-Aridh National School Campus Highlight





Utilization 88% Capacity 3,000



\* International curriculum students is excluded from the chart across the years as they wer