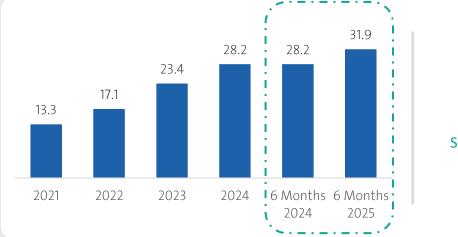

# Enrolled students grew to 31.9 k in Q2 2025 compared to 28.2 k in FY 2024

|                      | من المنظمة المنطقة الم | المنطالة المنطقة المن | المِينَّ الْمُؤْمِّةُ الْمُؤْمِّةِ الْمُؤْمِّةِ الْمُؤْمِّةِ الْمُؤْمِّةِ الْمُؤْمِّةِ الْمُؤْمِّةِ الْمُؤْمِّة<br>1958 | 1958<br>TNIS       | ين الترفيد<br><u>ف</u><br>1958 |                |                            | ين البنة النونية<br><u>ف</u><br>1958 | 1958               | 1958<br>TNIS      | الغير<br>1984 | 1958<br>TNIS       | ***                     | 1958              | 1958              | \$                 | 1958                |
|----------------------|--------------------------------------------------------------------------------------------------------------------------------------------------------------------------------------------------------------------------------------------------------------------------------------------------------------------------------------------------------------------------------------------------------------------------------------------------------------------------------------------------------------------------------------------------------------------------------------------------------------------------------------------------------------------------------------------------------------------------------------------------------------------------------------------------------------------------------------------------------------------------------------------------------------------------------------------------------------------------------------------------------------------------------------------------------------------------------------------------------------------------------------------------------------------------------------------------------------------------------------------------------------------------------------------------------------------------------------------------------------------------------------------------------------------------------------------------------------------------------------------------------------------------------------------------------------------------------------------------------------------------------------------------------------------------------------------------------------------------------------------------------------------------------------------------------------------------------------------------------------------------------------------------------------------------------------------------------------------------------------------------------------------------------------------------------------------------------------------------------------------------------|-------------------------------------------------------------------------------------------------------------------------------------------------------------------------------------------------------------------------------------------------------------------------------------------------------------------------------------------------------------------------------------------------------------------------------------------------------------------------------------------------------------------------------------------------------------------------------------------------------------------------------------------------------------------------------------------------------------------------------------------------------------------------------------------------------------------------------------------------------------------------------------------------------------------------------------------------------------------------------------------------------------------------------------------------------------------------------------------------------------------------------------------------------------------------------------------------------------------------------------------------------------------------------------------------------------------------------------------------------------------------------------------------------------------------------------------------------------------------------------------------------------------------------------------------------------------------------------------------------------------------------------------------------------------------------------------------------------------------------------------------------------------------------------------------------------------------------------------------------------------------------------------------------------------------------------------------------------------------------------------------------------------------------------------------------------------------------------------------------------------------------|-------------------------------------------------------------------------------------------------------------------------|--------------------|--------------------------------|----------------|----------------------------|--------------------------------------|--------------------|-------------------|---------------|--------------------|-------------------------|-------------------|-------------------|--------------------|---------------------|
|                      | TNS –<br>Al-Rayyan                                                                                                                                                                                                                                                                                                                                                                                                                                                                                                                                                                                                                                                                                                                                                                                                                                                                                                                                                                                                                                                                                                                                                                                                                                                                                                                                                                                                                                                                                                                                                                                                                                                                                                                                                                                                                                                                                                                                                                                                                                                                                                             | TNS –<br>Al-Rawabi                                                                                                                                                                                                                                                                                                                                                                                                                                                                                                                                                                                                                                                                                                                                                                                                                                                                                                                                                                                                                                                                                                                                                                                                                                                                                                                                                                                                                                                                                                                                                                                                                                                                                                                                                                                                                                                                                                                                                                                                                                                                                                            | TNS –<br>Al-Nozha                                                                                                       | TINS —<br>Qurtubah | TNS —<br>Buraidah              | Al-Khwarizmi   | Al-Ghad - King<br>Abdullah | TNS –<br>Al-Qairwan                  | TNS –<br>Al-Aridh  | TNIS –<br>Dhahran | Al-Salam      | TNS –<br>Al-Aridh  | Al-Ghad –<br>Al-Qairwan | TNS —<br>Qurtubah | TNS –<br>ALNarjis | National<br>School | MEIA -<br>AlQairwan |
| Established          | 1980                                                                                                                                                                                                                                                                                                                                                                                                                                                                                                                                                                                                                                                                                                                                                                                                                                                                                                                                                                                                                                                                                                                                                                                                                                                                                                                                                                                                                                                                                                                                                                                                                                                                                                                                                                                                                                                                                                                                                                                                                                                                                                                           | 2009                                                                                                                                                                                                                                                                                                                                                                                                                                                                                                                                                                                                                                                                                                                                                                                                                                                                                                                                                                                                                                                                                                                                                                                                                                                                                                                                                                                                                                                                                                                                                                                                                                                                                                                                                                                                                                                                                                                                                                                                                                                                                                                          | 2013                                                                                                                    | 2017               | 2019                           | 2010           | 1990                       | 2020                                 | 2021               | 2022              | 1984          | 2023               | 2023                    | 2024              | 2024              | 2024               | 2024                |
| Location             | Riyadh                                                                                                                                                                                                                                                                                                                                                                                                                                                                                                                                                                                                                                                                                                                                                                                                                                                                                                                                                                                                                                                                                                                                                                                                                                                                                                                                                                                                                                                                                                                                                                                                                                                                                                                                                                                                                                                                                                                                                                                                                                                                                                                         | Riyadh                                                                                                                                                                                                                                                                                                                                                                                                                                                                                                                                                                                                                                                                                                                                                                                                                                                                                                                                                                                                                                                                                                                                                                                                                                                                                                                                                                                                                                                                                                                                                                                                                                                                                                                                                                                                                                                                                                                                                                                                                                                                                                                        | Riyadh                                                                                                                  | Riyadh             | Qassim                         | Riyadh         | Riyadh                     | Riyadh                               | Riyadh             | Dhahran           | AlKhobar      | Riyadh             | Riyadh                  | Riyadh            | Riyadh            | Riyadh             | Riyadh              |
| Owned /<br>Leased    | Owned                                                                                                                                                                                                                                                                                                                                                                                                                                                                                                                                                                                                                                                                                                                                                                                                                                                                                                                                                                                                                                                                                                                                                                                                                                                                                                                                                                                                                                                                                                                                                                                                                                                                                                                                                                                                                                                                                                                                                                                                                                                                                                                          | Owned                                                                                                                                                                                                                                                                                                                                                                                                                                                                                                                                                                                                                                                                                                                                                                                                                                                                                                                                                                                                                                                                                                                                                                                                                                                                                                                                                                                                                                                                                                                                                                                                                                                                                                                                                                                                                                                                                                                                                                                                                                                                                                                         | Owned                                                                                                                   | Owned              | Owned                          | Leased<br>Land | Leased<br>Building         | Owned                                | Leased<br>Building | Owned             | Owned         | Leased<br>Building | Leased<br>Building      | Leased<br>Land    | Leased<br>Land    | Leased<br>Land     | Leased<br>Building  |
| Curriculum           | Int'l                                                                                                                                                                                                                                                                                                                                                                                                                                                                                                                                                                                                                                                                                                                                                                                                                                                                                                                                                                                                                                                                                                                                                                                                                                                                                                                                                                                                                                                                                                                                                                                                                                                                                                                                                                                                                                                                                                                                                                                                                                                                                                                          | Int'l                                                                                                                                                                                                                                                                                                                                                                                                                                                                                                                                                                                                                                                                                                                                                                                                                                                                                                                                                                                                                                                                                                                                                                                                                                                                                                                                                                                                                                                                                                                                                                                                                                                                                                                                                                                                                                                                                                                                                                                                                                                                                                                         | int'l                                                                                                                   | Int'l              | Int'l                          | \$2013         | \$245                      | Int'l                                | \$2243             | Int'l             | \$200         | Int'l              | \$200                   | Int'l             | 5203              | 5293               | Int'l               |
| Optimal<br>Capacity  | 5,250                                                                                                                                                                                                                                                                                                                                                                                                                                                                                                                                                                                                                                                                                                                                                                                                                                                                                                                                                                                                                                                                                                                                                                                                                                                                                                                                                                                                                                                                                                                                                                                                                                                                                                                                                                                                                                                                                                                                                                                                                                                                                                                          | 4.375                                                                                                                                                                                                                                                                                                                                                                                                                                                                                                                                                                                                                                                                                                                                                                                                                                                                                                                                                                                                                                                                                                                                                                                                                                                                                                                                                                                                                                                                                                                                                                                                                                                                                                                                                                                                                                                                                                                                                                                                                                                                                                                         | 4,375                                                                                                                   | 1,280              | 2,625                          | 1,220          | 2,200                      | 4,550                                | 3,000              | 2,300             | 1,950         | 2,520              | 1,720                   | 2,500             | 2,000             | 2,000              | 1,400               |
| Enrolled<br>Students | 4,838                                                                                                                                                                                                                                                                                                                                                                                                                                                                                                                                                                                                                                                                                                                                                                                                                                                                                                                                                                                                                                                                                                                                                                                                                                                                                                                                                                                                                                                                                                                                                                                                                                                                                                                                                                                                                                                                                                                                                                                                                                                                                                                          | 4,441                                                                                                                                                                                                                                                                                                                                                                                                                                                                                                                                                                                                                                                                                                                                                                                                                                                                                                                                                                                                                                                                                                                                                                                                                                                                                                                                                                                                                                                                                                                                                                                                                                                                                                                                                                                                                                                                                                                                                                                                                                                                                                                         | 3,334                                                                                                                   | 728                | 2,135                          | 1,152          | 1,563                      | 4,140                                | 2,675              | 1,037             | 1,542         | 1,358              | 481                     | 1,492             | 776               | 69                 | 101                 |
| Utilization          | 92%                                                                                                                                                                                                                                                                                                                                                                                                                                                                                                                                                                                                                                                                                                                                                                                                                                                                                                                                                                                                                                                                                                                                                                                                                                                                                                                                                                                                                                                                                                                                                                                                                                                                                                                                                                                                                                                                                                                                                                                                                                                                                                                            | 100%+                                                                                                                                                                                                                                                                                                                                                                                                                                                                                                                                                                                                                                                                                                                                                                                                                                                                                                                                                                                                                                                                                                                                                                                                                                                                                                                                                                                                                                                                                                                                                                                                                                                                                                                                                                                                                                                                                                                                                                                                                                                                                                                         | 76%                                                                                                                     | 57%                | 81%                            | 94%            | 71%                        | 91%                                  | 89%                | 45%               | 79%           | 54%                | 28%                     | 60%               | 39%               | 3%                 | 7%                  |

# NCLE recorded its highest earning in Q2 2025

31.9 K

Enrolled students

+13% Growth

From 28.2 K Six-month 2024

**SAR 327.7 M** 

Revenue

+16% Growth
Compared to 281.7 M
Six-month 2024