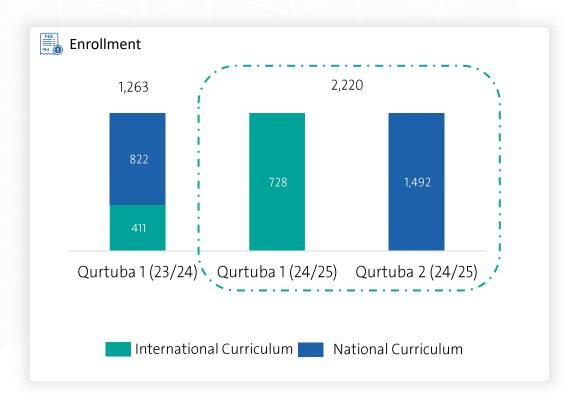

# Qurtubah 1 School remained largely stable after relocating national curriculum students to the new Qurtubah 2 facility

NCLE opened a new school in Qurtubah district (Qurtubah 2) which was opened in 24/25 academic year.

The strategic plan involved relocating National Curriculum (Boys & Girls) & International Curriculum (Boys) students from Qurtubah 1 to the newly established Qurtubah 2 facility.