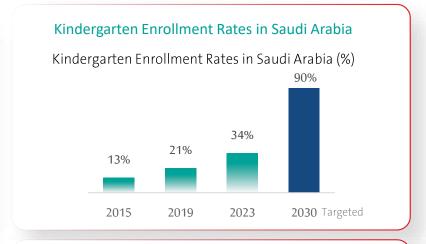

# The education market is growing, fueled by increasing private school and kindergarten penetration rates

Private schools' penetration rate (%)

Y

- Market growth
- Privatization impact
- Riyadh's Expanding Horizon

# Privatization Set to Drive Growth in Private School Enrollment by 50%

This will lead to ...

~550k

# Additional students in private schools

Excluding the impact of population growth

~50%

Market growth is anticipated based on vision 2030 targets

**1.2**k

Additional schools required to meet vision 2030 targets