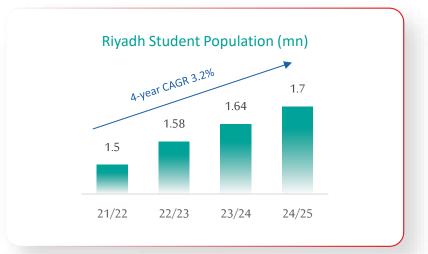

# **Internal factors**

**^** 

Riyadh is at the heart of growth, hosting the majority of Vision 2030 projects and driving Saudi Arabia's transformation

Riyadh Population

**^** 

V