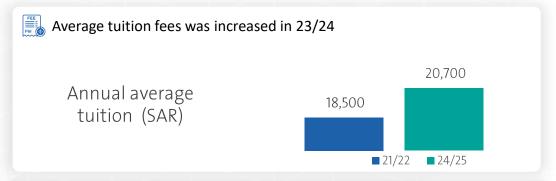

Strategic fee increase and improved efficiency that took affect last year improved financial returns.

"Although enrollment declined last year, the school has rebounded and returned to growth this year."