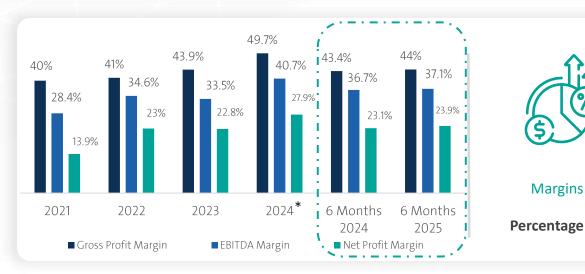

23.9%

Net profit margin

0.8 % Growth
Compared to 23.1%
Six-month 2024

# NCLE maintained healthy financial growth in Q2 2025

**SAR M** 

# NCLE maintained healthy Financial growth in Q2 2025