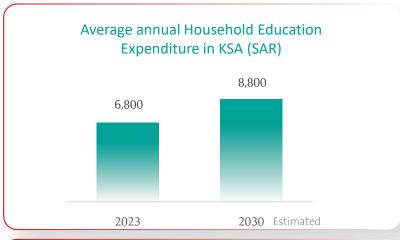

021)  | (11,554,939)             | (19,480,483)     | (13,963,717)     | (6,498,903)     | (9,405,294) | (10,752,941)      | (6,227,870)           | (8,393,106)     | (5,657,437) | (3,474,200)        | (2,828,791)         |
| Gross Profit           | 22,482,931        | 23,323,077        | 20,025,811       | 3,318,047        | 5,761,528       | 4,825,131    | 5,111,490                | 25,234,189       | 14,135,636       | 6,463,485       | 6,494,442   | 5,405,951         | (849,698)             | 5,827,151       | 2,444,825   | (2,092,042)        | (1,103,971)         |





**V** 

#### Market growth

Privatization impact

Riyadh's Expanding Horizon

# **Internal factors**

**^** 

# The education market is growing, fueled by increasing private school and kindergarten penetration rates









Private schools' penetration rate (%)





Y

- Market growth
- Privatization impact
- Riyadh's Expanding Horizon

# Internal factors

Λ

# Privatization Set to Drive Growth in Private School Enrollment by 50%



This will lead to ...

~550k

# Additional students in private schools

Excluding the impact of population growth

~50%

Market growth is anticipated based on vision 2030 targets



**1.2**k

Additional schools required to meet vision 2030 targets





- Market growth
- Privatization impact
- Riyadh's Expanding Horizon

# **Internal factors**

**^** 

Riyadh is at the heart of growth, hosting the majority of Vision 2030 projects and driving Saudi Arabia's transformation





Riyadh Population











**^** 

V

# **Internal factors**

#### Utilization growth

Quality Gr