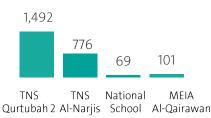

# New Schools enrollment

National School in Hetteen and MEIA Qairawan achieved a relatively lower enrollmen compared to TNS Narjis and TNS Qurtubah 2