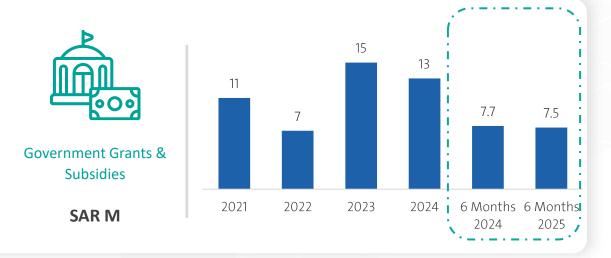

# NCLE maintained healthy financial growth in Q2 2025

**SAR M** 

# NCLE maintained healthy Financial growth in Q2 2025