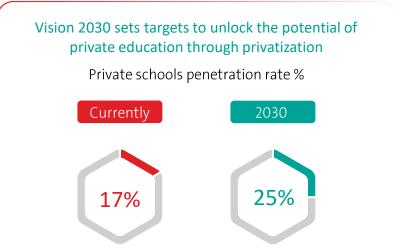

# The education market is growing, fueled by increasing private school and kindergarten penetration rates

Private schools' penetration rate (%)

Y

- Market growth
- Privatization impact
- Riyadh's Expanding Horizon

# Privatization Set to Drive Growth in Private School Enrollment by 50%

This will lead to ...

~550k

# Additional students in private schools

Excluding the impact of population growth

~50%

Market growth is anticipated based on vision 2030 targets

**1.2**k

Additional schools required to meet vision 2030 targets