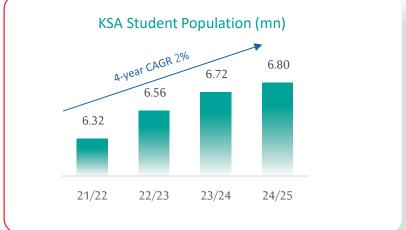

# The education market is growing, fueled by increasing private school and kindergarten penetration rates

Private schools' penetration rate (%)

Y

- Market growth
- Privatization impact
- Riyadh's Expanding Horizon

# Privatization Set to Drive Growth in Private School Enrollment by 50%

This will lead to ...

~550k

# Additional students in private schools

Excluding the impact of population growth

~50%

Market growth is anticipated based on vision 2030 targets

**1.2**k

Additional schools required to meet vision 2030 targets