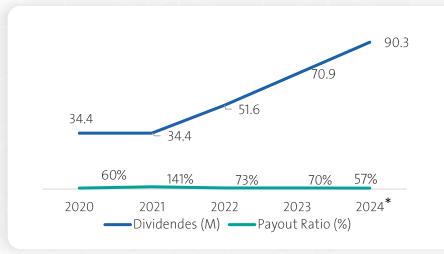

# NCLE maintained healthy financial growth in Q2 2025

**SAR M** 

# NCLE maintained healthy Financial growth in Q2 2025