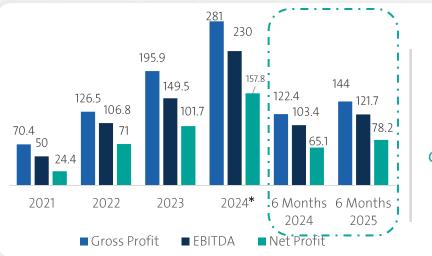

# NCLE recorded its highest earning in Q2 2025

31.9 K

Enrolled students

+13% Growth

From 28.2 K Six-month 2024

**SAR 327.7 M** 

Revenue

+16% Growth
Compared to 281.7 M
Six-month 2024

**SAR 121.7 M** 

**EBITDA** 

+18% Growth
Compared to 103.4 M
Six-month 2024

**SAR 78.2 M** 

Net profit

+20% Growth Compared to 65.1 M Six-month 2024 1.82 SAR

EPS

+20% Growth
Compared to 1.51 SAR
Six-month 2024

23.9%

Net profit margin

0.8 % Growth
Compared to 23.1%
Six-month 2024

# NCLE maintained healthy financial growth in Q2 2025

**SAR M** 

# NCLE maintained healthy Financial growth in Q2 2025