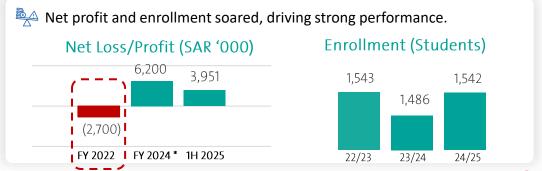

# Al-Salam School rebounded in student enrollment after last year's decline and continued its financial growth post-acquisition

NCLE acquired Al-Salam School in Q2 2023, which had reported a net loss of SAR 2.7 million in 2022.

Strategic fee increase and improved efficiency that took affect last year improved financial returns.

"Although enrollment declined last year, the school has rebounded and returned to growth this year."