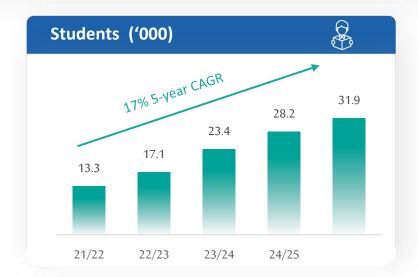

10

Greenfield Schools Launched Last 5 yrs

22%

Return on Equity\*

31.9 k

**Enrolled Students** 

45.3 k

Existing Students Capacity

\_\_\_\_\_

New School Projects Opened During 2024-2025

**17% CAGR** 

5-Year Enrollment

**SAR 90.3 M** 

Dividends (FY 2024)

7%

Debt to Equity

# Enrolled students grew to 31.9 k in Q2 2025 compared to 28.2 k in FY 2024

|                      | من المنظمة المنطقة الم | المنطالة المنطقة المن | المِينَّ الْمُؤْمِّةُ الْمُؤْمِّةِ الْمُؤْمِّةِ الْمُؤْمِّةِ الْمُؤْمِّةِ الْمُؤْمِّةِ الْمُؤْمِّةِ الْمُؤْمِّة<br>1958 | 1958<br>TNIS       | ين الترفيد<br><u>ف</u><br>1958 |                |                            | ين البنة النونية<br><u>ف</u><br>1958 | 1958               | 1958<br>TNIS      | الغير<br>1984 | 1958<br>TNIS       | ***                     | 1958              | 1958              | \$                 | 1958                |
|----------------------|--------------------------------------------------------------------------------------------------------------------------------------------------------------------------------------------------------------------------------------------------------------------------------------------------------------------------------------------------------------------------------------------------------------------------------------------------------------------------------------------------------------------------------------------------------------------------------------------------------------------------------------------------------------------------------------------------------------------------------------------------------------------------------------------------------------------------------------------------------------------------------------------------------------------------------------------------------------------------------------------------------------------------------------------------------------------------------------------------------------------------------------------------------------------------------------------------------------------------------------------------------------------------------------------------------------------------------------------------------------------------------------------------------------------------------------------------------------------------------------------------------------------------------------------------------------------------------------------------------------------------------------------------------------------------------------------------------------------------------------------------------------------------------------------------------------------------------------------------------------------------------------------------------------------------------------------------------------------------------------------------------------------------------------------------------------------------------------------------------------------------------|-------------------------------------------------------------------------------------------------------------------------------------------------------------------------------------------------------------------------------------------------------------------------------------------------------------------------------------------------------------------------------------------------------------------------------------------------------------------------------------------------------------------------------------------------------------------------------------------------------------------------------------------------------------------------------------------------------------------------------------------------------------------------------------------------------------------------------------------------------------------------------------------------------------------------------------------------------------------------------------------------------------------------------------------------------------------------------------------------------------------------------------------------------------------------------------------------------------------------------------------------------------------------------------------------------------------------------------------------------------------------------------------------------------------------------------------------------------------------------------------------------------------------------------------------------------------------------------------------------------------------------------------------------------------------------------------------------------------------------------------------------------------------------------------------------------------------------------------------------------------------------------------------------------------------------------------------------------------------------------------------------------------------------------------------------------------------------------------------------------------------------|-------------------------------------------------------------------------------------------------------------------------|--------------------|--------------------------------|----------------|----------------------------|--------------------------------------|--------------------|-------------------|---------------|--------------------|-------------------------|-------------------|-------------------|--------------------|---------------------|
|                      | TNS –<br>Al-Rayyan                                                                                                                                                                                                                                                                                                                                                                                                                                                                                                                                                                                                                                                                                                                                                                                                                                                                                                                                                                                                                                                                                                                                                                                                                                                                                                                                                                                                                                                                                                                                                                                                                                                                                                                                                                                                                                                                                                                                                                                                                                                                                                             | TNS –<br>Al-Rawabi                                                                                                                                                                                                                                                                                                                                                                                                                                                                                                                                                                                                                                                                                                                                                                                                                                                                                                                                                                                                                                                                                                                                                                                                                                                                                                                                                                                                                                                                                                                                                                                                                                                                                                                                                                                                                                                                                                                                                                                                                                                                                                            | TNS –<br>Al-Nozha                                                                                                       | TINS —<br>Qurtubah | TNS —<br>Buraidah              | Al-Khwarizmi   | Al-Ghad - King<br>Abdullah | TNS –<br>Al-Qairwan                  | TNS –<br>Al-Aridh  | TNIS –<br>Dhahran | Al-Salam      | TNS –<br>Al-Aridh  | Al-Ghad –<br>Al-Qairwan | TNS —<br>Qurtubah | TNS –<br>ALNarjis | National<br>School | MEIA -<br>AlQairwan |
| Established          | 1980                                                                                                                                                                                                                                                                                                                                                                                                                                                                                                                                                                                                                                                                                                                                                                                                                                                                                                                                                                                                                                                                                                                                                                                                                                                                                                                                                                                                                                                                                                                                                                                                                                                                                                                                                                                                                                                                                                                                                                                                                                                                                                                           | 2009                                                                                                                                                                                                                                                                                                                                                                                                                                                                                                                                                                                                                                                                                                                                                                                                                                                                                                                                                                                                                                                                                                                                                                                                                                                                                                                                                                                                                                                                                                                                                                                                                                                                                                                                                                                                                                                                                                                                                                                                                                                                                                                          | 2013                                                                                                                    | 2017               | 2019                           | 2010           | 1990                       | 2020                                 | 2021               | 2022              | 1984          | 2023               | 2023                    | 2024              | 2024              | 2024               | 2024                |
| Location             | Riyadh                                                                                                                                                                                                                                                                                                                                                                                                                                                                                                                                                                                                                                                                                                                                                                                                                                                                                                                                                                                                                                                                                                                                                                                                                                                                                                                                                                                                                                                                                                                                                                                                                                                                                                                                                                                                                                                                                                                                                                                                                                                                                                                         | Riyadh                                                                                                                                                                                                                                                                                                                                                                                                                                                                                                                                                                                                                                                                                                                                                                                                                                                                                                                                                                                                                                                                                                                                                                                                                                                                                                                                                                                                                                                                                                                                                                                                                                                                                                                                                                                                                                                                                                                                                                                                                                                                                                                        | Riyadh                                                                                                                  | Riyadh             | Qassim                         | Riyadh         | Riyadh                     | Riyadh                               | Riyadh             | Dhahran           | AlKhobar      | Riyadh             | Riyadh                  | Riyadh            | Riyadh            | Riyadh             | Riyadh              |
| Owned /<br>Leased    | Owned                                                                                                                                                                                                                                                                                                                                                                                                                                                                                                                                                                                                                                                                                                                                                                                                                                                                                                                                                                                                                                                                                                                                                                                                                                                                                                                                                                                                                                                                                                                                                                                                                                                                                                                                                                                                                                                                                                                                                                                                                                                                                                                          | Owned                                                                                                                                                                                                                                                                                                                                                                                                                                                                                                                                                                                                                                                                                                                                                                                                                                                                                                                                                                                                                                                                                                                                                                                                                                                                                                                                                                                                                                                                                                                                                                                                                                                                                                                                                                                                                                                                                                                                                                                                                                                                                                                         | Owned                                                                                                                   | Owned              | Owned                          | Leased<br>Land | Leased<br>Building         | Owned                                | Leased<br>Building | Owned             | Owned         | Leased<br>Building | Leased<br>Building      | Leased<br>Land    | Leased<br>Land    | Leased<br>Land     | Leased<br>Building  |
| Curriculum           | Int'l                                                                                                                                                                                                                                                                                                                                                                                                                                                                                                                                                                                                                                                                                                                                                                                                                                                                                                                                                                                                                                                                                                                                                                                                                                                                                                                                                                                                                                                                                                                                                                                                                                                                                                                                                                                                                                                                                                                                                                                                                                                                                                                          | Int'l                                                                                                                                                                                                                                                                                                                                                                                                                                                                                                                                                                                                                                                                                                                                                                                                                                                                                                                                                                                                                                                                                                                                                                                                                                                                                                                                                                                                                                                                                                                                                                                                                                                                                                                                                                                                                                                                                                                                                                                                                                                                                                                         | int'l                                                                                                                   | Int'l              | Int'l                          | \$2013         | \$245                      | Int'l                                | \$2243             | Int'l             | \$200         | Int'l              | \$200                   | Int'l             | 5203              | 5293               | Int'l               |
| Optimal<br>Capacity  | 5,250                                                                                                                                                                                                                                                                                                                                                                                                                                                                                                                                                                                                                                                                                                                                                                                                                                                                                                                                                                                                                                                                                                                                                                                                                                                                                                                                                                                                                                                                                                                                                                                                                                                                                                                                                                                                                                                                                                                                                                                                                                                                                                                          | 4.375                                                                                                                                                                                                                                                                                                                                                                                                                                                                                                                                                                                                                                                                                                                                                                                                                                                                                                                                                                                                                                                                                                                                                                                                                                                                                                                                                                                                                                                                                                                                                                                                                                                                                                                                                                                                                                                                                                                                                                                                                                                                                                                         | 4,375                                                                                                                   | 1,280              | 2,625                          | 1,220          | 2,200                      | 4,550                                | 3,000              | 2,300             | 1,950         | 2,520              | 1,720                   | 2,500             | 2,000             | 2,000              | 1,400               |
| Enrolled<br>Students | 4,838                                                                                                                                                                                                                                                                                                                                                                                                                                                                                                                                                                                                                                                                                                                                                                                                                                                                                                                                                                                                                                                                                                                                                                                                                                                                                                                                                                                                                                                                                                                                                                                                                                                                                                                                                                                                                                                                                                                                                                                                                                                                                                                          | 4,441                                                                                                                                                                                                                                                                                                                                                                                                                                                                                                                                                                                                                                                                                                                                                                                                                                                                                                                                                                                                                                                                                                                                                                                                                                                                                                                                                                                                                                                                                                                                                                                                                                                                                                                                                                                                                                                                                                                                                                                                                                                                                                                         | 3,334                                                                                                                   | 728                | 2,135                          | 1,152          | 1,563                      | 4,140                                | 2,675              | 1,037             | 1,542         | 1,358              | 481                     | 1,492             | 776               | 69                 | 101                 |
| Utilization          | 92%                                                                                                                                                                                                                                                                                                                                                                                                                                                                                                                                                                                                                                                                                                                                                                                                                                                                                                                                                                                                                                                                                                                                                                                                                                                                                                                                                                                                                                                                                                                                                                                                                                                                                                                                                                                                                                                                                                                                                                                                                                                                                                                            | 100%+                                                                                                                                                                                                                                                                                                                                                                                                                                                                                                                                                                                                                                                                                                                                                                                                                                                                                                                                                                                                                                                                                                                                                                                                                                                                                                                                                                                                                                                                                                                                                                                                                                                                                                                                                                                                                                                                                                                                                                                                                                                                                                                         | 76%                                                                                                                     | 57%                | 81%                            | 94%            | 71%                        | 91%                                  | 89%                | 45%               | 79%           | 54%                | 28%                     | 60%               | 39%               | 3%                 | 7%                  |

# NCLE recorded its highest earning in Q2 2025

31.9 K

Enrolled students

+13% Growth

From 28.2 K Six-month 2024

**SAR 327.7 M** 

Revenue

+16% Growth
Compared to 281.7 M
Six-month 2024