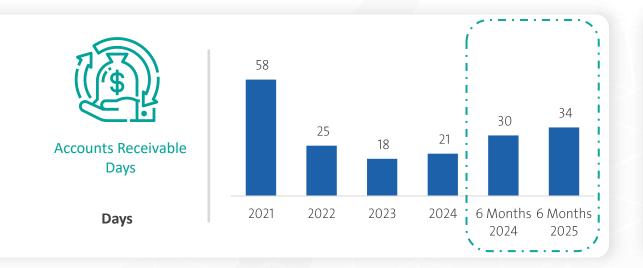

# NCLE maintained healthy financial growth in Q2 2025

**SAR M** 

# NCLE maintained healthy Financial growth in Q2 2025