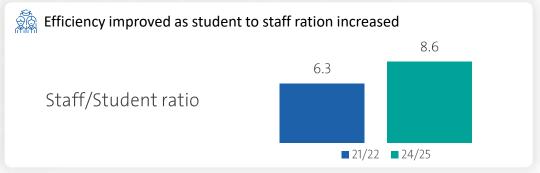

Strategic fee increase and improved efficiency that took affect last year improved financial returns.

"Although enrollment declined last year, the school has rebounded and returned to growth this year."