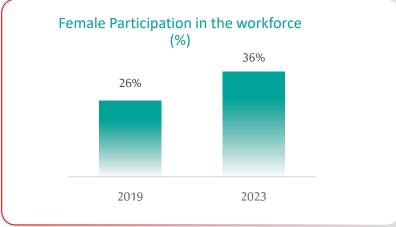

1)  | (11,554,939)             | (19,480,483)     | (13,963,717)     | (6,498,903)     | (9,405,294) | (10,752,941)      | (6,227,870)           | (8,393,106)     | (5,657,437) | (3,474,200)        | (2,828,791)         |
| Gross Profit           | 22,482,931        | 23,323,077        | 20,025,811       | 3,318,047        | 5,761,528       | 4,825,131    | 5,111,490                | 25,234,189       | 14,135,636       | 6,463,485       | 6,494,442   | 5,405,951         | (849,698)             | 5,827,151       | 2,444,825   | (2,092,042)        | (1,103,971)         |





**V** 

#### Market growth

Privatization impact

Riyadh's Expanding Horizon

# **Internal factors**

**^** 

# The education market is growing, fueled by increasing private school and kindergarten penetration rates









Private schools' penetration rate (%)





Y

- Market growth
- Privatization impact
- Riyadh's Expanding Horizon

# Internal factors

Λ

# Privatization Set to Drive Growth in Private School Enrollment by 50%



This will lead to ...

~550k

# Additional students in private schools

Excluding the impact of population growth

~50%

Market growth is anticipated based on vision 2030 targets



**1.2**k

Additional schools required to meet vision 2030 targets





- Market growth
- Privatization impact
- Riyadh's Expanding Horizon

# **Internal factors**

**^** 

Riyadh is at the heart of growth, hosting the majority of Vision 2030 projects and driving Saudi Arabia's transformation





Riyadh Population











**^** 

V

# **Internal factors**

#### Utilization growth

Quality Grow