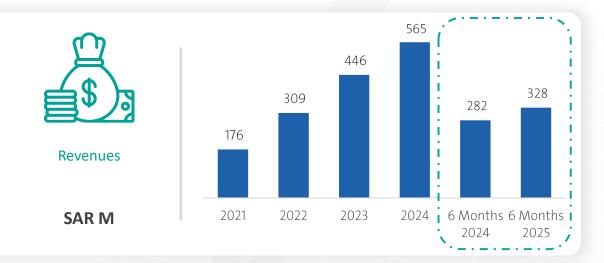

# NCLE recorded its highest earning in Q2 2025

31.9 K

Enrolled students

+13% Growth

From 28.2 K Six-month 2024

**SAR 327.7 M** 

Revenue

+16% Growth
Compared to 281.7 M
Six-month 2024

# NCLE maintained healthy financial growth in Q2 2025

**SAR M** 

# NCLE maintained healthy Financial growth in Q2 2025