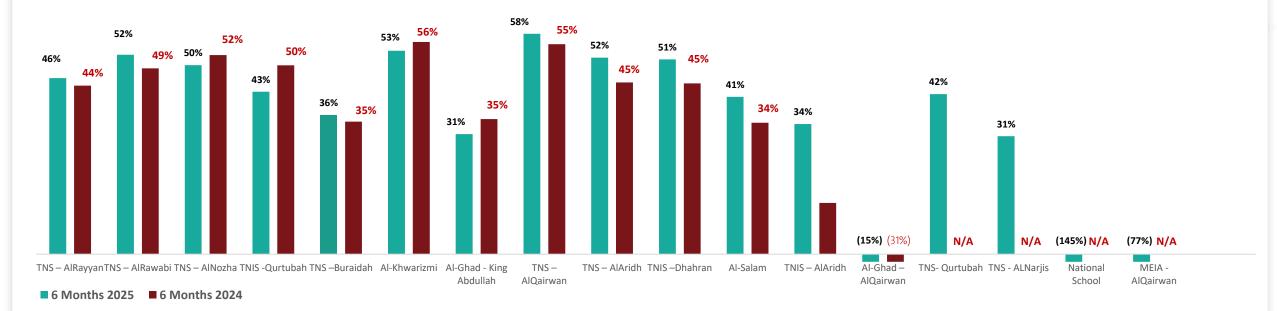

### **Gross Margin by Campus**

|                        | TNS Al-<br>Rayyan | TNS Al-<br>Rawabi | TNS Al-<br>Nozha | TNIS<br>Qurtubah | TNS<br>Buraidah | Al-Khwarizmi | Al-Ghad<br>King Abdullah | TNS<br>AlQairwan | TNS Al-<br>Aridh | TNIS<br>Dhahran | Al-Salam    | TNIS Al-<br>Aridh | Al-Ghad<br>Al-Qairwan | TNS<br>Qurtubah |             | National<br>School | MEIA Al-<br>Qairwan |
|------------------------|-------------------|-------------------|------------------|------------------|-----------------|--------------|--------------------------|------------------|------------------|-----------------|-------------|-------------------|-----------------------|-----------------|-------------|--------------------|---------------------|
| Revenue                | 48,682,338        | 44,585,121        | 40,374,663       | 7,789,002        | 15,789,037      | 9,041,330    | 16,229,664               | 43,649,702       | 27,419,507       | 12,653,511      | 15,738,747  | 15,840,200        | 5,169,261             | 13,875,355      | 7,903,812   | 1,321,910          | 1,659,654           |
| Gov.Grants & Subsidies | 1,142,303         | 778,658           | 733,745          | 182,306          | 746,610         | 116,822      | 436,765                  | 1,064,970        | 679,846          | 308,877         | 160,989     | 318,692           | 208,911               | 344,902         | 198,450     | 60,248             | 65,166              |
| Cost                   | (27,341,710)      | (22,040,702)      | (21,082,597)     | (4,653,261)      | (10,774,119)    | (4,333,021)  | (11,554,939)             | (19,480,483)     | (13,963,717)     | (6,498,903)     | (9,405,294) | (10,752,941)      | (6,227,870)           | (8,393,106)     | (5,657,437) | (3,474,200)        | (2,828,791)         |
| Gross Profit           | 22,482,931        | 23,323,077        | 20,025,811       | 3,318,047        | 5,761,528       | 4,825,131    | 5,111,490                | 25,234,189       | 14,135,636       | 6,463,485       | 6,494,442   | 5,405,951         | (849,698)             | 5,827,151       | 2,444,825   | (2,092,042)        | (1,103,971)         |