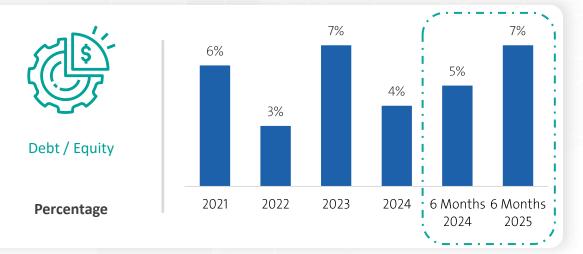

\_\_\_\_\_

New School Projects Opened During 2024-2025

**17% CAGR** 

5-Year Enrollment

**SAR 90.3 M** 

Dividends (FY 2024)

7%

Debt to Equity