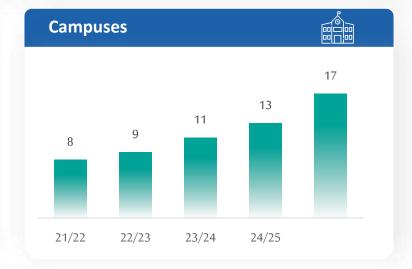

### 67 Years

Of Excellence in K-12 Education

3.4 K

Academic Staff

SAR 1.4 Billion

**Total Assets** 

17

School Campuses Under Operation During 2024-2025

# Over the past five years, 10 greenfield schools have been launched, paving the way for sustained growth